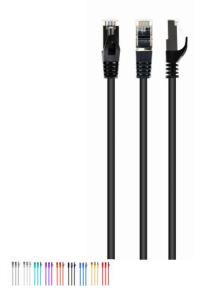

# S/FTP Cat. 6A LSZH patch cord, black, 0.25 m

PP6A-LSZHCU-BK-0.25M

- Perfect connection
- Dual shielded for a reliable connection
- Low Smoke Zero Halogen (LSZH) jacket
- Gold plated contacts

#### Features

- Patch cord with foil shielded pairs and braided cable, CAT 6A
- Gold plated contacts
- Low Smoke Zero Halogen (LSZH) jacket
- Molded strain reliefs
- Snagless boots

### **Specifications**

Patch cord category 6A SSTP (shielded) Length: according to the item Structure: AWG 27 (7 x 0.135 mm wire), COPPER FM-PE insulation of the wire: 1.0 mm With LDPE filler With polyester tape With aluminum foil Drain hose: not used With Braid : 16 x 4/0.12mm Outer insulation: 5.8 mm Color: according to the item Operation up to 250 MHz