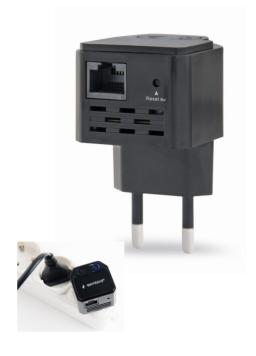

#### **Features**

- Compact 300 Mbps WiFi repeater with integrated antennas
- Supports all IEEE 802.11b/g/n WiFi standards (2.4GHz networks)
- Up to 300 Mbps data transfer rate via the wireless 802.11n protocol
- Maximum WLAN security with WPA2, WPA and WEP(128/64)
- Quick setup via easy to use web-interface or WPS function
- Can be setup as wireless repeater or as access point
- Practical LAN port and LED status indication

## Specifications

Supported standards: IEEE 802.3, 802.3u, 802.11b/g/n

Wireless transmission rate: max. 300 Mbps

Security: 64/128-bit WEP, WPA-PSK, WPA2-PSK, WPA -MIXED-PSK

Supported modes: repeater mode, AP mode

Ports: 1 x 10/100M RJ45 Chipset: MT7628KN

Frequency band: 2.412~2.484 GHz

Channels: 1-13 (Europe)

Power class: RF power up to 20 dBm (max. EIRP) Internal antenna gain (typical): 2x 3 dBi ±1 dBi