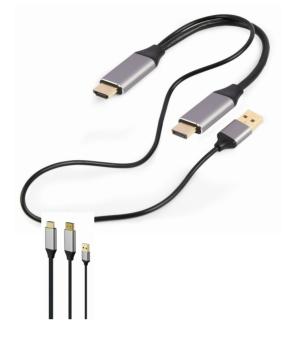

# Active 4K HDMI male to DisplayPort male adapter cable, 2 m, black

A-HDMIM-DPM-01

- Easily connect your 4K DiplayPort display to your HDMI computer

#### **Features**

- HDMI male to DisplayPort male active adapter cable
- USB power is required, via integrated extra USB connector
- Supports resolutions up to 4K at 60 Hz

## **Specifications**

Interface: HDMI-A (male), DisplayPort (male), USB type-A (male) power input

Supported resolutions: max. 4K @ 60 Hz Signal transmission: audio + video

Cable length: 2 m

Power consumption: 5 V DC up to 0.3 A

## System requirements

HDMI 19-pin video output and DP monitor input Free USB port for power supply