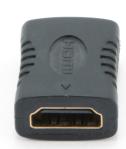

# **HDMI extension adapter** A-HDMI-FF

- Connect two HDMI cables together
- Change a male plug into a female socket

#### **Features**

- HDMI female gender changer
- Changes HDMI (A) male plug into female socket
- For easy coupling of two HDMI cables
- Goldplated contacts

## **Specifications**

HDMI connector type: A female (2X) Dimensions: 29 x 24 x 12 mm