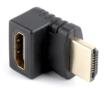

# HDMI right angle adapter, 270° upwards

## A-HDMI270-FML

- 270 degrees angled plug, fits perfectly in tight spaces behind your TV
- Leads the HDMI cable behind your device upwards 270 degrees

#### **Features**

- Left angle (270°) HDMI female to male adapter plug
- Upward angle, gold plated contacts

### **Specifications**

HDMI connector type: female, male Angle: 270 degrees. Upwards Dimensions: 21 x 21 x 10 mm