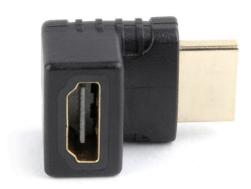

# HDMI right angle adapter, 270° upwards

## A-HDMI270-FML

- 270 degrees angled plug, fits perfectly in tight spaces behind your TV
- Leads the HDMI cable behind your device upwards 270 degrees

#### **Features**

- Left angle (270°) HDMI female to male adapter plug
- Upward angle, gold plated contacts

### **Specifications**

HDMI connector type: female, male Angle: 270 degrees. Upwards Dimensions: 21 x 21 x 10 mm