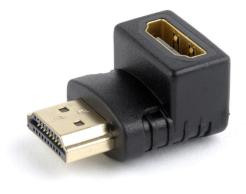

# HDMI right angle adapter, 90° downwards

# A-HDMI90-FML

- $^\circ\,$  90 degrees angled plug, fits perfectly in tight spaces behind your TV
- Leads the HDMI cable behind your device downwards 90 degrees

#### Features

- Right angle (90°) HDMI female to male adapter plug
- Downward angle, gold plated contacts