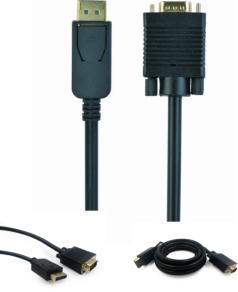

## DisplayPort to VGA adapter cable, black, 1.8 m

CCP-DPM-VGAM-6

 Allows to connect a VGA monitor or beamer to the DisplayPort port of your computer

## **Features**

Packaging

- DisplayPort (male) to VGA (male) adapter cable
- Supports any VGA monitor or beamer
- No additional power supply, software or drivers needed

## **Specifications**

Connectors: 20 pin Displayport male to VGA 15pin male Interface: DisplayPort v.1.1 Embedded clock architecture to reduce EMI susceptibility Resolutions greater than QXGA (2048 x 1536) at 24-bit colour depth