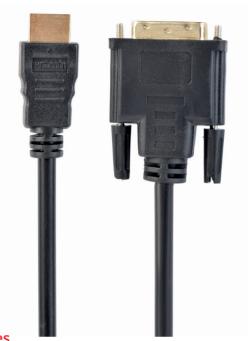

## HDMI to DVI cable with gold-plated connectors, 4.5 m

CC-HDMI-DVI-15

- High-Definition Multimedia Interface (HDMI) is the first industry-supported digital audio/video interface.
- HDMI provides an interface between any HDMI-enabled audio/ video source, such as a set-top box, DVD player, and A/V receiver and an audio and/or video monitor or projector.
- Digital Video interface (DVI) is a high-quality digital video standard and a part of HDMI interface.
- This cable helps to send digital video signals between HDMI and DVI devices.

## **Specifications**

HDMI 19pin male and DVI 18+1pin male connectors Gold-plating for reliable electrical contact