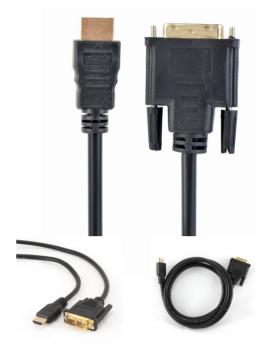

# HDMI to DVI cable, 1.8 m

CC-HDMI-DVI-6

- Practical bi-directional adapter cable:
- Connect your HDMI display to DVI video source
- Connect your DVI monitor to an HDMI video source

### Specifications

Connector 1: 19 pin HDMI type-A (male) Connector 2: 18+1 pin single link DVI-D (male) Max supported resolution: 1080p FHD (60 Hz) Bi-directional: yes

### **Features**

- HDMI to DVI adapter cable
- Allows to send digital video signals between HDMI and DVI devices
- Gold plated connectors for a reliable connection