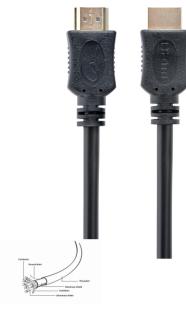

# High speed HDMI cable with Ethernet "Select Series", 1.0 m

CC-HDMI4L-1M

High Speed HDMI

- Supports 4K UHD resolution
- Ethernet channel

#### **Features**

- High Speed HDMI cable with Ethernet
- Supports 4K UHD resolutions at 60 Hz
- Gold plated connectors for perfect image quality
- Compatible with all devices that support HDMI

## **Specifications**

Type: High-speed with Ethernet Bandwidth: 18 Gbps data throughput Supported resolutions: 1080p resolution at 60Hz, 4K resolution at 60Hz Supported features: CEC. HEC, HARC, 3D, Deep Color up to 16-bits per channel, x.v.Color™ High Definition Audio, including SA-CD, DVD-Audio, DTS-HD Master Audio™, and Dolby TrueHD™" Connectors: 2 x Type-A male, gold plated Material: CCS Length: 1.0 m