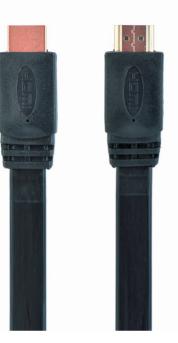

## HDMI male-male flat cable, 3 m, black color

CC-HDMI4F-10

**Specifications** 

Type: High-speed Ethernet: yes Compatible with: HDMI 2.0 downwards Connectors: male x 2 pcs

## Features

- High-Definition Multimedia Interface (HDMI) digital audio/ video interface cable
- Supports data transfer bandwidth of up to 18 Gigabits/sec
- Allows bi-directional communication between smart HDMI devices
- Supports 3D TV with video resolutions up to 4096 x 2160 at 60 Hz
- Supports HDMI Ethernet Channel 100 Mbps function (HEC)
- Supports Audio Return Channel technology (HARC)