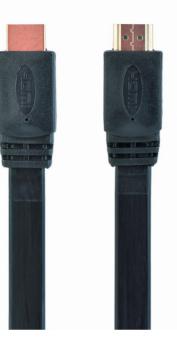

## HDMI male-male flat cable, 1 m, black color

CC-HDMI4F-1M

**Specifications** 

Type: High-speed Ethernet: yes Compatible with: HDMI 2.0 downwards Connectors: male x 2 pcs Length: 1 m

## Features

- High-Definition Multimedia Interface (HDMI) digital audio/ video interface cable
- Supports data transfer bandwidth of up to 18 Gigabits/sec
- Allows bi-directional communication between smart HDMI devices
- Supports 3D TV and video resolutions up to 4096 x 2160 at 60 Hz
- Supports HDMI Ethernet Channel 100 Mbps function (HEC)
- Supports Audio Return Channel technology (HARC)