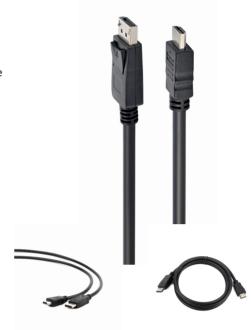

# DisplayPort to HDMI cable, 1 m

CC-DP-HDMI-1M

- Easily connect an HDMI display to a DisplayPort video source

#### **Features**

- Displayport (male) to HDMI (type A Male) cable
- Can convert signal from DisplayPort into HDMI (cable is not bidirectional)
- Integrated IC in connector

## **Specifications**

HDMI type A male and DP male connectors Conductor: AWG 28