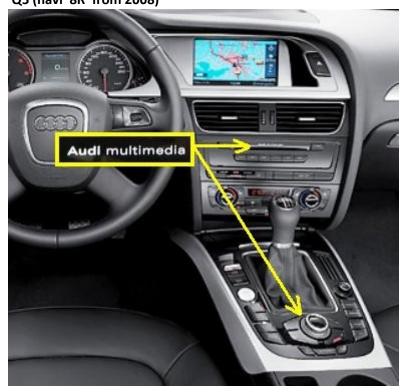

## Compatinbility:

A4 (navi 8K from 2010) A5 (navi 8T from 2009) Q5 (navi 8R from 2008)

A6 i A6 ALLROAD (navi 4F from 2008) Q7 (navi 4L from 2010)