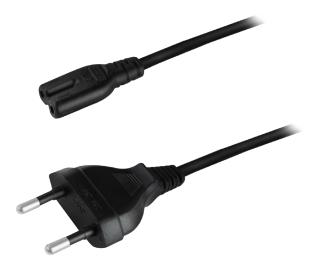

## LogiLink

Power Extension Cable, 1.8 m

Art. No.: CP092 CP092W

## Features:

- » Power supply cable according to Euro standard
- » Connection 1: Euro plug male (Typ C, CEE 7/16), straight
- » Connection 2: IEC 60320-C7 female, straight
- » Cable in accordance with H03 VV H2-Fs, VDE approved
- » Diameter: 2x 0.75 mm<sup>2</sup>
- » Operating voltage: 250 V
- » Max current capacity: 2.5 A
- » Length: 1.8 m

| Art-No. | Color | EAN Code      |
|---------|-------|---------------|
| CP092   | Black | 4260113563724 |
| CP092W  | White | 4052792061925 |

Package Content:

» 1x Power Extension Cable