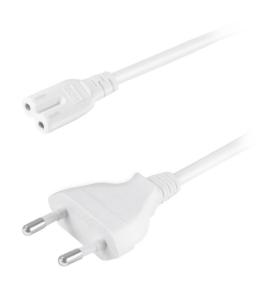

## LogiLink

Power Extension Cable, 1.8 m

Art. No.: CP092 CP092W

## Features:

- » Power supply cable according to Euro standard
- » Connection 1: Euro plug male (Typ C, CEE 7/16), straight
- » Connection 2: IEC 60320-C7 female, straight
- » Cable in accordance with H03 VV H2-Fs, VDE approved
- » Diameter: 2x 0.75 mm<sup>2</sup>
- » Operating voltage: 250 V
- » Max current capacity: 2.5 A
- » Length: 1.8 m

| Art-No. | Color | EAN Code      |
|---------|-------|---------------|
| CP092   | Black | 4260113563724 |
| CP092W  | White | 4052792061925 |

Package Content:

» 1x Power Extension Cable