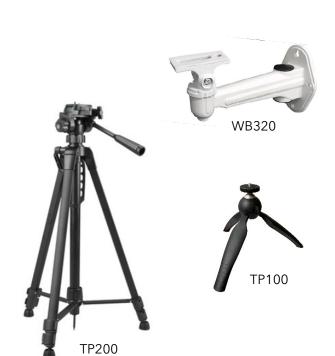

## ThermaCheck™ Tripods and Mounting Bracket

Choose from multiple mounting options for your ThermaCheck cameras

- Compact desktop tripod for use with ThermaCheck (TC160). Included with ThermaCheck.
- Large, floor tripod for use with all ThermaCheck cameras and blackbody (BB04)
- Wall bracket for use with ThermaCheck Pro (TC320).

|                | Height             | 5 in (12.7 cm)                              |
|----------------|--------------------|---------------------------------------------|
|                | Weight             | 5.1 oz (145 g)                              |
| TP100          | Safety Payload     | 2.2 lb. (1 kg)                              |
| Desktop Tripod | Front/Lateral Tilt | +35°/-35°                                   |
|                | Panoramic Rotation | 360°                                        |
|                | Material           | Techno Polymer and Aluminum                 |
|                | Height             | 24 in to 63 in (60cm to 160cm)              |
|                | Weight             | 2.8 lb. (1.28 kg)                           |
| TP200          | Safety Payload     | 6.6 lb. (3 kg)                              |
| Large Tripod   | Front/Lateral Tilt | +180°/-180°                                 |
|                | Panoramic Rotation | 360°                                        |
|                | Material           | Aluminum Alloy                              |
|                | Dimensions         | 3.74 x 2.56 x 7.4 in (9.50 x 6.5 x 18.8 cm) |
|                | Weight             | 8.5 oz (240 g)                              |
| WB320          | Safety Payload     | 6.6 lb. (3 kg)                              |
| Wall Bracket   | Front/Lateral Tilt | +180°/-180°                                 |
|                | Panoramic Rotation | 360°                                        |
|                | Material           | Aluminum Alloy                              |