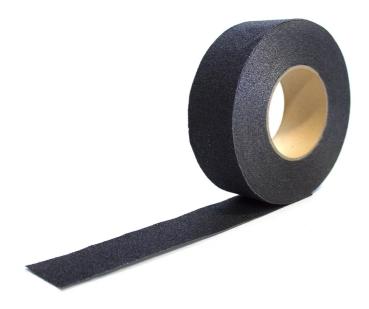

## **Gripfoot Conformable Anti Slip Tape**

Improve grip on irregular surfaces with this abrasive grip finish

- Self-adhesive foiled backing tape with an abrasive surface to help improve anti-slip properties.
- A foiled backing allows for rolling and hammering into shape on irregular surfaces.

## **Parts**

| Part Number | Size            | Colour | Weight  |
|-------------|-----------------|--------|---------|
| GF010002C   | 50 mm x 18.3 m  | Black  | 1.00 kg |
| GF010003C   | 102 mm x 18.3 m | Black  | 1.45 kg |
| GF010004C   | 152 mm x 18.3 m | Black  | 2.40 kg |
| GF010005C   | 140 mm x 140 mm | Black  | 0.15 kg |
| GF010006C   | 152 mm x 610 mm | Black  | 0.70 kg |