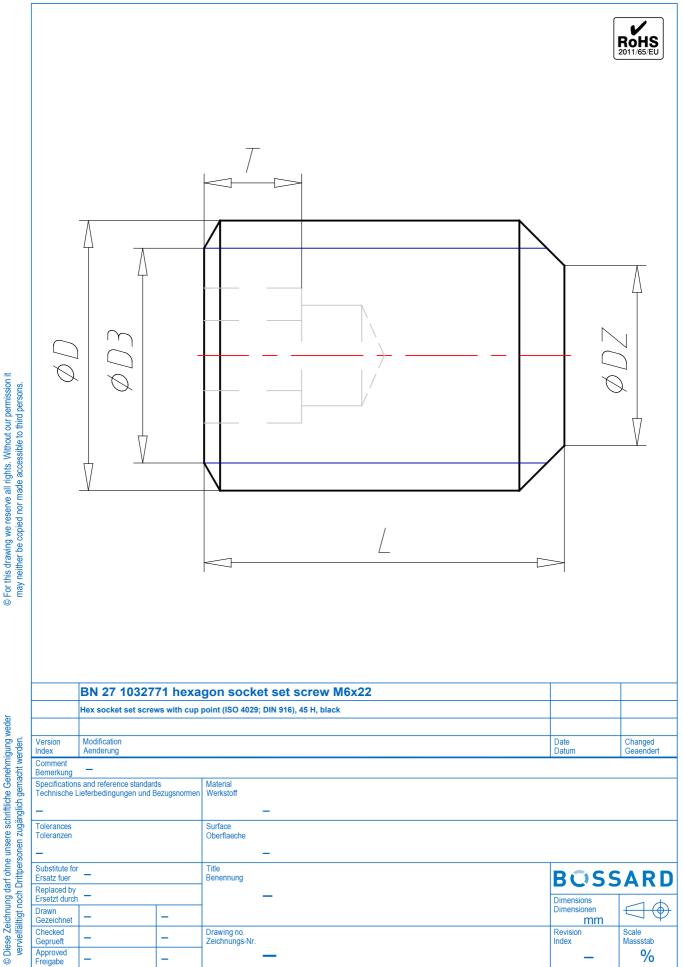

#### 2D derivation

## **Technical Data**

| BNARTNR (Identification)                   | 1032771    |
|--------------------------------------------|------------|
| BNNORM1 ()                                 | ISO 4029   |
| BNNORM2 ()                                 | DIN 916    |
| BNMAT (Material)                           | Steel 45 H |
| BNSURFACE (Surface)                        | black      |
| D (Nominal thread diameter / mm)           | 6          |
| D3 (Thread core diameter / mm)             | 4.773      |
| P (Threaded pitch / mm)                    | 1          |
| L (Nominal length / mm)                    | 22         |
| S (Width across flats / mm)                | 3          |
| DZ (Diameter of the cup point max. / mm)   | 3          |
| T (Depth of the driving feature min. / mm) | 3.5        |
| VV ()                                      | 1          |