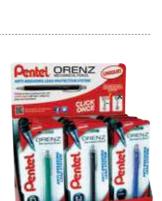

## ORENZ

- Unique anti-breaking, lead protection system
- Write without advancing the lead - click once!
- Metal sleeve slides up automatically as the lead is used, offering maximum lead protection
- Perfect for plans and detailed illustrations
- Supplied with 3 Super Hi-Polymer refill leads
- Choice of 2 sizes, including 0.2mm, the world's finest mechanical pencil lead

Scan this code to watch product video

XPP502 or 3 0.2 or 0.3mm lead size 02 02 03 Barrel colours

Z2-1N Refill eraser

Twist-Erase

Jumbo sized eraser - twist barrel

• Popular pencil with comfortable

• Supplied with 3 Super Hi-Polymer