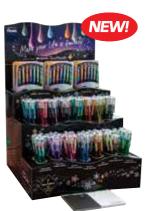

## **DISPLAYS AND WALLETS**

Colourful, informative, full of impact: these are the key features of our merchandising units. From 24-piece mini packs, ideal for till point or counters, to floor-standing display units for loose products and blister cards, we've got merchandising solutions for a breadth of Pentel products.

Where space is limited our mini packs maximise awareness in the smallest of areas, while Ultima display systems are the perfect, one-stop solution for a wide range of Pentel products. As our range is changing all the time please contact your Pentel representative for the most up-to-date information.