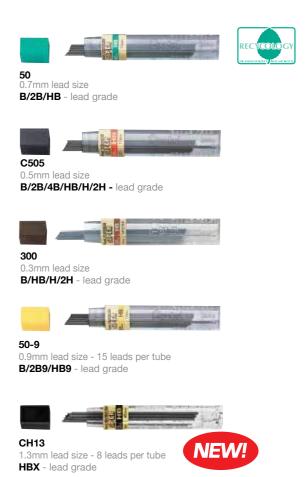

| Ain                        | Ain<br>STEIN                                                                                                                                                                                                                                                                         | RECYCOLO GY                                                                       |
|----------------------------|--------------------------------------------------------------------------------------------------------------------------------------------------------------------------------------------------------------------------------------------------------------------------------------|-----------------------------------------------------------------------------------|
|                            | <ul> <li>About 10% stronger than<br/>thanks to a ceramic cells</li> <li>Supplied in convenient s</li> <li>Smoother than other refil<br/>the market</li> <li>Suitable for most mecha</li> <li>Made from 92% recycled</li> <li>*Percentage based on the total weight of the</li> </ul> | structure<br>wivel-top tubes<br>Il leads on<br>nical pencils<br>d material*       |
| Ain<br>().5<br>HB<br>Salet | C273<br>0.3mm lead size - 15 leads<br>per tube<br>B/2B/HB/H - lead grade                                                                                                                                                                                                             | C275<br>0.5mm lead size - 40 leads<br>per tube<br>B/2B/3B/4B/HB/H/2H - lead grade |
|                            | SUPER HI-POLYM                                                                                                                                                                                                                                                                       | ER REFILL LEADS                                                                   |

EULE

0mm (+)372193

- Our best selling refill lead
- Ideal for paper, tracing and drafting media
- Extra strong, slow wear rate, dark colour
- Suitable for most mechanical pencils • 12 leads per tube except 0.9mm (15)
- and 1.3mm (8)
- Made from 98 100% recycled material\*

\* Percentage based on the total weight of the product excluding refill leads

• New CH13 made from 87% recycled material\*

C502 0.2mm lead size B/2B/HB - lead grade

Z2-1N

Refill eraser

## **MECHANICAL PENCILS & LEADS**

- Super-strong with dense composition
- Slow wear rate
- Red or blue
- 12 leads per tube
- Made from 88% recycled material\*

\* Percentage based on the total weight of the product excluding refill leads

PPB 0.5 or 0.7mm lead size 0.5 0.7 lead colours