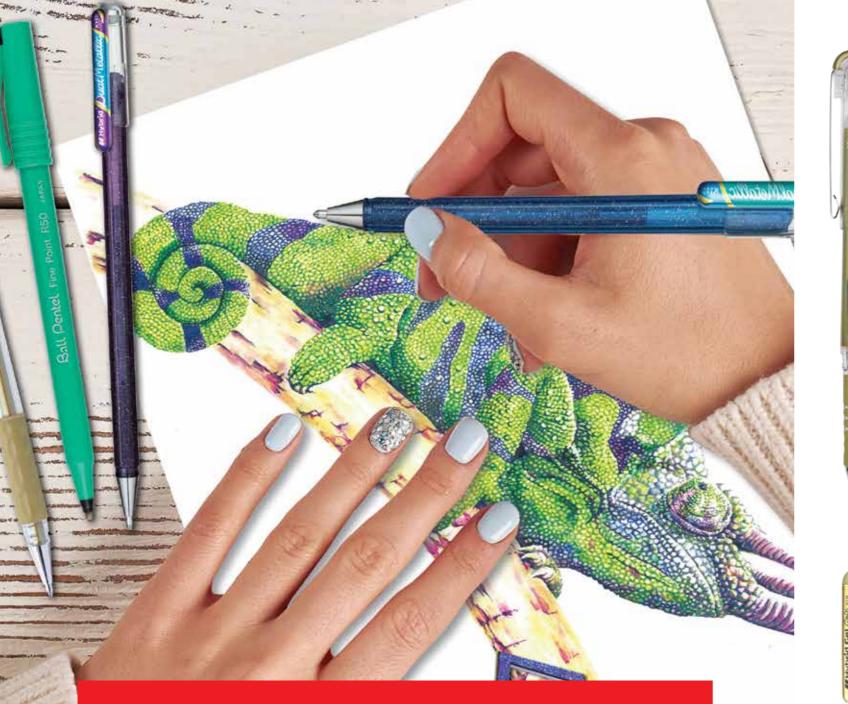

A broad tip has also been introduced to the Maxiflo range offering the usual benefits of Maxiflo ink technology while producing vivid, dense and solid lines making messages and charts stand out.

Our Pentel Arts range, which is ideal for artists, students and craft enthusiasts, continues to offer new and exciting products. In addition to the wide variety of high-quality art materials already available, we've introduced a further 12 beautiful colours to the Brush Sign Pen family. Its flexible brush-like tip makes it ideal for modern lettering, calligraphy, illustrations and journaling. Draw, sketch and write with the new Pointliner, which contains ISO-certified water and fade-resistant pigment ink which can be used with watercolours and dye ink products. It's available in five tip sizes and is ideal for creating the most intricate details or bold lines and shading.

#### Hybrid Dual Metallic

- 15 shimmering metallic pens
- Each pen produces a different shade on dark or light coloured paper
- See two different colours at different angles
- Irresistibly smooth
- Perfect for cards, decorations, pictures, drawings and designs
- Our 7 new fantasy colours are our best yet with not one, but two, shades of glitter in the base dye.