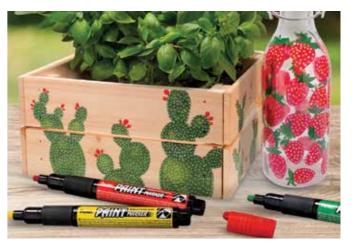

## PAINT MARKERS

|                             | Nib        | Water-<br>resistant | Recycology | Metal | Glass | Plastic | Rubber | Wood | Cardboard | Paper    | Material | CD/DVD | White<br>board | Slate<br>chalk<br>board |
|-----------------------------|------------|---------------------|------------|-------|-------|---------|--------|------|-----------|----------|----------|--------|----------------|-------------------------|
| N50/S/XL/60                 | Ab         |                     |            |       |       |         |        |      |           | $\Theta$ |          |        |                |                         |
| NN50/60                     |            |                     |            | •     | •     | •       |        | •    |           |          |          |        |                |                         |
| N75W                        | ▲          | •                   |            | •     | •     | •       | •      | •    | •         | •        |          |        |                |                         |
| N850/60                     | <u>A b</u> | •                   |            | •     | •     | •       | •      | •    | •         | •        |          |        |                |                         |
| X100W/WL/WS                 |            |                     |            | •     |       |         |        |      |           |          |          |        |                |                         |
| NMS51                       | ▲          | •                   | •          | •     | •     | •       |        | •    | •         |          | •        |        |                |                         |
| NM10                        | ▲          |                     |            | •     | •     |         |        | •    |           |          |          |        |                |                         |
| NMS50                       | ▲          |                     |            |       |       |         |        | •    |           |          |          |        |                |                         |
| NMF50                       | <b>L</b> , | •                   |            | •     |       | •       |        |      |           |          |          |        |                |                         |
| MWL5M/MWL6                  |            | •                   |            |       |       |         |        |      |           | •        |          |        |                |                         |
| MWL5S/6S                    |            | •                   |            |       |       |         |        |      |           | •        |          |        |                |                         |
| MWL5SBF                     | A          |                     |            |       |       |         |        |      |           |          |          |        |                |                         |
| MWL5W                       | A          | •                   |            |       |       |         |        |      |           | •        |          |        | •              |                         |
| MW85/86                     |            |                     |            |       |       |         |        |      |           |          |          |        | •              |                         |
| SMW26/56*                   |            |                     | SMW26      |       |       |         |        |      |           |          |          |        |                |                         |
| MMP20/MFP10<br>MSP10/ MMP10 | ▲          |                     |            |       | •     |         |        | •    |           | •        |          |        |                |                         |