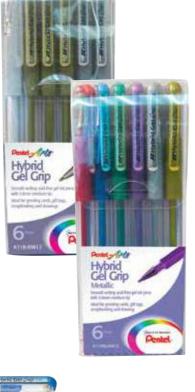

## Hybrid Gel Grip

- Smooth writing, acid-free gel ink pen with 0.8mm medium tip
- Gold, silver and white or metallic ink colours
- Comfortable rubber grip, ideal for prolonged use
- Great for greeting cards, gift tags, journaling, drawings and photo albums
- Gold, silver and metallic ink, perfect for light and dark coloured papers
- White ink dramatic on dark coloured paper