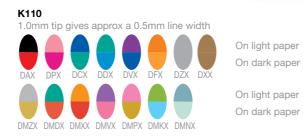

#### Hybrid Dual Metallic

- 15 shimmering metallic pens
- Each pen produces a different shade on dark or light coloured paper
- See two different colours at different angles
- Irresistibly smooth
- Perfect for cards, decorations, pictures, drawings and designs
- Our 7 new fantasy colours are our best yet with not one, but two, shades of glitter in the base dye.

Display & wallets available - see pages 66 & 70

7 NEW FANTASY COLOURS

GEL PENS AND CLASSIC ROLLERBALLS (16)