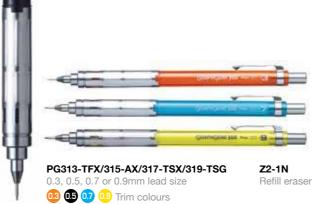

E

PG1013/5/7/9 0.3, 0.5, 0.7 or 0.9mm lead size 03 05 07 09 Trim colour

Z2-1N Refill erase

LATEX

- Quality mechanical pencil with stippled brushed metal grip
- 4mm sleeve to protect lead
- Lead grade indicator
- Supplied with 3 Super Hi-Polymer HB refill leads and replaceable eraser
- Choice of 4 lead sizes

- Colourful new addition to the highly popular Graphgear family
- Quality mechanical pencil for everyday use
- 3mm fixed sleeve
- Supplied with 3 Super Hi-Polymer HB refill leads and replaceable eraser
- Choice of 4 lead sizes