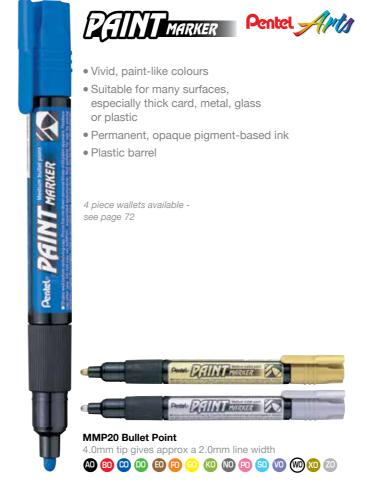

## PAINT MARKERS

|                             | Nib        | Water-<br>resistant | Recycology | Metal | Glass | Plastic | Rubber | Wood | Cardboard | Paper    | Material | CD/DVD | White<br>board | Slate<br>chalk<br>board |
|-----------------------------|------------|---------------------|------------|-------|-------|---------|--------|------|-----------|----------|----------|--------|----------------|-------------------------|
| N50/S/XL/60                 | Ab         |                     |            |       |       |         |        |      |           | $\Theta$ |          |        |                |                         |
| NN50/60                     |            |                     |            | •     | •     | •       |        | •    |           |          |          |        |                |                         |
| N75W                        | ▲          | •                   |            | •     | •     | •       | •      | •    | •         | •        |          |        |                |                         |
| N850/60                     | <u>A b</u> | •                   |            | •     | •     | •       | •      | •    | •         | •        |          |        |                |                         |
| X100W/WL/WS                 |            |                     |            | •     |       |         |        |      |           |          |          |        |                |                         |
| NMS51                       | ▲          | •                   | •          | •     | •     | •       |        | •    | •         |          | •        |        |                |                         |
| NM10                        | ▲          |                     |            | •     | •     |         |        | •    |           |          |          |        |                |                         |
| NMS50                       | ▲          |                     |            |       |       |         |        | •    |           |          |          |        |                |                         |
| NMF50                       | <b>L</b> , | •                   |            | •     |       | •       |        |      |           |          |          |        |                |                         |
| MWL5M/MWL6                  |            | •                   |            |       |       |         |        |      |           | •        |          |        |                |                         |
| MWL5S/6S                    |            | •                   |            |       |       |         |        |      |           | •        |          |        |                |                         |
| MWL5SBF                     | A          |                     |            |       |       |         |        |      |           |          |          |        |                |                         |
| MWL5W                       | A          | •                   |            |       |       |         |        |      |           | •        |          |        | •              |                         |
| MW85/86                     |            |                     |            |       |       |         |        |      |           |          |          |        | •              |                         |
| SMW26/56*                   |            |                     | SMW26      |       |       |         |        |      |           |          |          |        |                |                         |
| MMP20/MFP10<br>MSP10/ MMP10 | ▲          |                     |            |       | •     |         |        | •    |           | •        |          |        |                |                         |