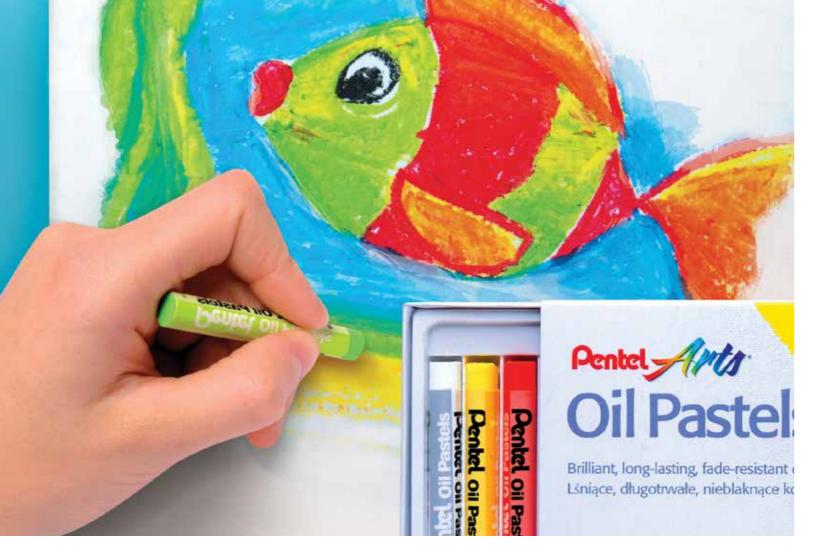

Our oil pastels collection offers a range of up to 49 colours, with lovely blending properties, while our water brushes can be used with many media to create beautiful effects.

We also offer great quality colour pencils for sketching and drawing, and our pen collection includes acid-free gel ink pens, and new colours in our Brush Sign Pen range, which are ideal for hand lettering.

(42) **CORRECTION PENS & TAPE** 

- Brilliant, fade-resistant colours
- Creamy softness makes pastels easy to lay down
- Slow drying time means you can work on a piece for several weeks
- Ideal for most types of paper (including pastel, water colour, cartridge, craft etc.) as well as canvas, oil and acrylic boards
- Great to use in conjunction with watercolours. oil paints and soft pastels
- Superb range of up to 49 colours
- Plus! Class packs of 36 sets of PHN4-12 and 12 sets of PHN4-12