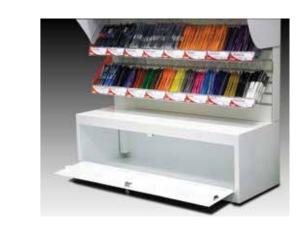

#### **Ultima 1000**

- Free-standing display unit with stylish, contemporary look
- Slatwall system reposition stock trays easily and quickly
- Includes 24 acrylic trays with dividers, suitable for a wide variety of loose Pentel product
- Euro hooks for blister cards and lead tray insert available as optional extras
- Back-up stock box at base of unit
- Can be supplied with a digital photo frame holder if required

Approximate dimensions: W 987mm x H 1890mm x D 350mm Weight - 75kg

For more information on our merchandising units please contact your Pentel representative or call us on 00 44 (0) 1793 823333.