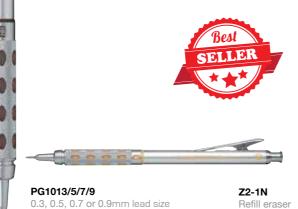

## GRAPHGEAR 1000

- Quality mechanical pencil with brushed steel barrel
- Rubber grip 'pips' for added comfort and control
- Sliding sleeve to advance and retract lead
- Lead grade indicator
- Pocket clip sleeve retraction system
- Supplied with 3 Super Hi-Polymer HB refill leads
- Choice of 4 lead sizes

E

PG1013/5/7/9 0.3, 0.5, 0.7 or 0.9mm lead size 03 05 07 09 Trim colour

Z2-1N Refill erase

LATEX

- Quality mechanical pencil with stippled brushed metal grip
- 4mm sleeve to protect lead
- Lead grade indicator
- Supplied with 3 Super Hi-Polymer HB refill leads and replaceable eraser
- Choice of 4 lead sizes