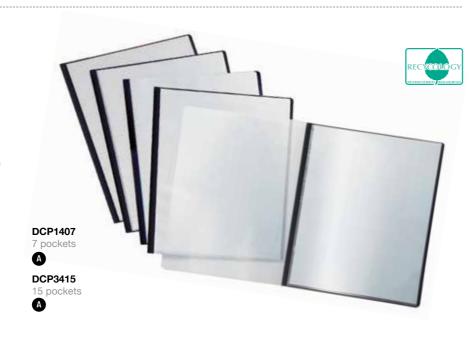

## PRESENTATION FILE

- Lightweight, flexible and easy to carry
- Choice of 2 sizes 7 pockets and 15 pockets
- Put an image in the first pocket to make an easily identifiable front cover
- Pack of 5 by size
- Made from at least 50% recycled material

Pockets 0.04 microns