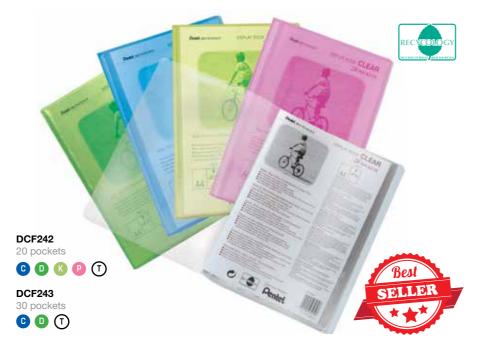

#### DISPLAY BOOK CLEAR

- Transparent cover in subtle shades
- Non-reflective, matt finish, low-static pockets
- Clear pockets for easy front and back viewing
- A4 size with 20 or 30 pockets
- Mixed packs available
- Made from at least 50% recycled material

Pockets 0.04 microns