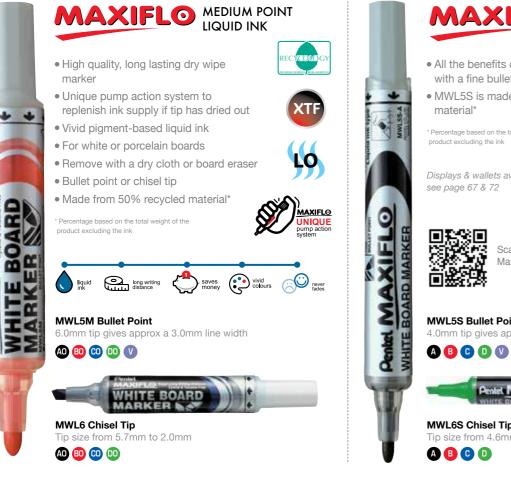

\* Percentage based on the total weight of the product excluding the ink

Pentel

LO

MWL5S Bullet Point 4.0mm tip gives approx a 2.0mm line width

Tip size 8mm AX 🚯 🖎 🕅

WHITEBOARD MARKERS

WHITEBOARD MARKERS (28)

+ +

BD

ARK

IFLO

• All the benefits of original Maxiflo but with a unique flexible tip that allows you to create a variety of line widths

4 piece wallet available - see page 72

MWL5SBF Bullet Point 4mm tip gives approx a 1-5mm line width 