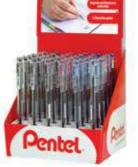

## **DISPLAYS AND WALLETS**

Colourful, informative, full of impact: these are the key features of our merchandising units. From 24-piece mini packs, ideal for till point or counters, to floor-standing display units for loose products and blister cards, we've got merchandising solutions for a breadth of Pentel products.

Where space is limited our mini packs maximise awareness in the smallest of areas, while Ultima display systems are the perfect, one-stop solution for a wide range of Pentel products. As our range is changing all the time please contact your Pentel representative for the most up-to-date information.