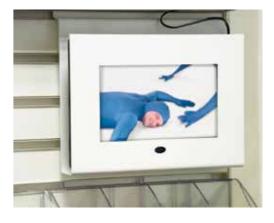

#### **Ultima 1000**

- Free-standing display unit with stylish, contemporary look
- Slatwall system reposition stock trays easily and quickly
- Includes 24 acrylic trays with dividers, suitable for a wide variety of loose Pentel product
- Euro hooks for blister cards and lead tray insert available as optional extras
- Back-up stock box at base of unit
- Can be supplied with a digital photo frame holder if required

Approximate dimensions: W 987mm x H 1890mm x D 350mm Weight - 75kg

For more information on our merchandising units please contact your Pentel representative or call us on 00 44 (0) 1793 823333.