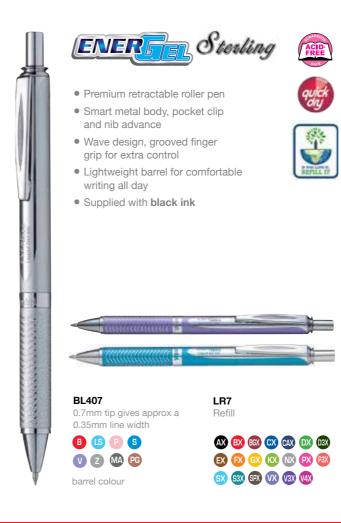

# 

- Premium retractable roller pen
- Sophisticated, satin finish metal body
- Chrome plated trim and metal pocket clip
- Smooth operating twist retractable mechanism • Supplied with black ink

ACID

quick dry

quick

- Smart metal body, pocket clip and nib advance
- Wave design, grooved finger grip for extra control
- Lightweight barrel for comfortable writing all day
- Supplied with black ink