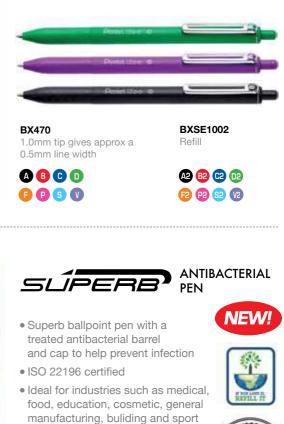

**BALLPOINT PENS** 

1.0mm tip gives approx a 0.5mm line width

BK450

- Retractable ballpoint pen, perfect for everyday use
- Low viscosity ink for smooth, skip-free writing
- Contemporary metal pocket clip
- Attractive honeycomb fingergrip for comfortable writing
- Refillable

facilities

(Ex BPD 98/8)

Biocidal product regulation

Wallet available - see pages 70

Display & wallet available - see pages 66 & 70

BK77AB 0.7mm tip gives approx a 0.25mm line width 

Pentel

BK401 0.7mm tip gives approx a 0.25mm line width 