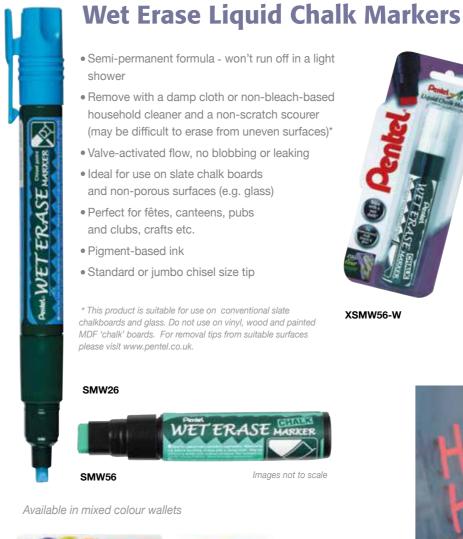

## Wet Erase Liquid Chalk Markers

But WETERASE MARKER

#### WET ERASE Mars 🔊

SMW26 made with a minimum of 69% recycled materials<sup>4</sup> Percentage based on the total weight of the product excluding the ink

CHALK MARKERS

- Semi-permanent formula won't run off in a light shower
- Remove with a damp cloth or non-bleach-based household cleaner and a non-scratch scourer (may be difficult to erase from uneven surfaces)\*
- Valve-activated flow, no blobbing or leaking
- Ideal for use on slate chalk boards and non-porous surfaces (e.g. glass)
- Perfect for fêtes, canteens, pubs and clubs, crafts etc.
- Pigment-based ink
- Standard or jumbo chisel tip size

#### IMPORTANT

\*This product is suitable for use on conventional slate chalkboards and glass. Do not use on vinyl, wood and painted MDF 'chalk' boards. For removal tips from suitable surfaces please visit www.pentel.co.uk or scan this code