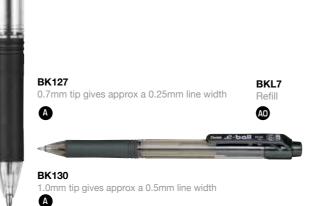

FR

Refill for R460

Refill for BL60, BL110

Refill for BK77, BK401 & BK127

ENER

| Contractor and    | and the second second                                                                                           |
|-------------------|-----------------------------------------------------------------------------------------------------------------|
| for Twist-Erase 4 | -                                                                                                               |
| OF 405            | the second se |