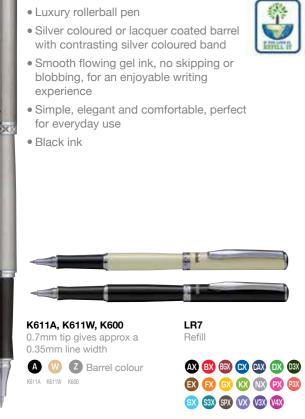

## **ART MATERIALS**

- Luxury fountain pen
- Pearlescent barrel colours inspired by precious gems
- Beautifully patterned stainless-steel nib with 24k gold plating
- Attractive embossed centre band, pocket clip and end of barrel
- Supplied with **black ink**

0.7mm tip gives approx a 0.35mm line width

A6 C6

- Silver coloured barrel with a stunning rose gold-coloured band
- Smooth flowing gel ink, no skipping or blobbing, for an enjoyable writing experience
- Simple, elegant and comfortable, perfect for everyday use
- Black ink

K600PG-LR7 0.7mm tip gives approx a 0.35mm line width

**Z** Barrel colour