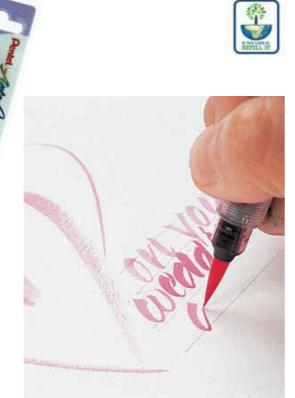

#### Brush Sign Pen Pentel Am

- Slightly flexible brush-like pen tip
- Perfect for graphics, illustrations and journaling
- Ideal for hand lettering
- 24 vibrant colours to choose from
- Contains 77% recycled material\*

Percentage based on the total weight of the product excluding the ink

Display and wallet available - see pages 67 & 71

with Ellen

novie

oK