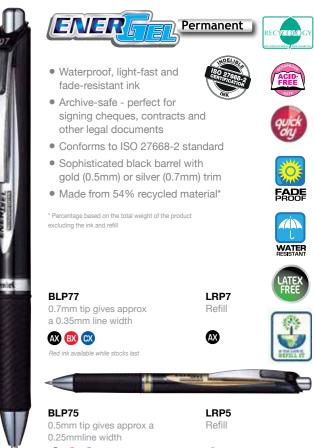

## **ENERGEL**

With its revolutionary low viscosity liquid gel ink, the EnerGel formula is quicker drying and smoother flowing than ordinary gel ink, giving a similar sensation to liquid ink. Because the ink dries super quickly it's appreciated by right and left-handed writers alike, as it reduces smudging on paper or hands.

Unlike liquid ink products, though, EnerGel doesn't need a regulator to control its flow - the ink is delivered directly from the reservoir or refill to the tip in one smooth transition. That's why the family of EnerGel products gives you the ultimate, yet affordable, writing experience. The majority of the EnerGel range is made from a minimum of 50% recycled material.