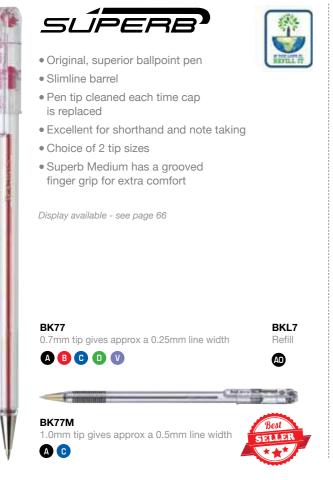

The bright, modern iZee (easy) makes a fabulous addition to the ballpoint pen range. Designed in France, iZee is available in an array of

vibrant colours and a choice of retractable or cap style versions, making it perfect for everyday writing. A twist on the original Superb pen sees the introduction of Superb Anti-Bacterial. Its barrel is treated with anti-bacterial formula to help prevent the spread of germs and reduce the risk of infection. Ideal for use in educational, medical, food and cosmetic industry environments.

facilities

(Ex BPD 98/8)

Biocidal product regulation

Wallet available - see pages 70

Display & wallet available - see pages 66 & 70

BK77AB 0.7mm tip gives approx a 0.25mm line width 

Pentel

BK401 0.7mm tip gives approx a 0.25mm line width 