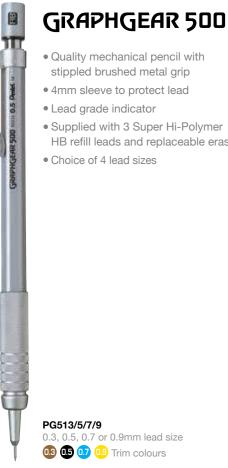

## GRAPHGEAR 1000

- Quality mechanical pencil with brushed steel barrel
- Rubber grip 'pips' for added comfort and control
- Sliding sleeve to advance and retract lead
- Lead grade indicator
- Pocket clip sleeve retraction system
- Supplied with 3 Super Hi-Polymer HB refill leads
- Choice of 4 lead sizes