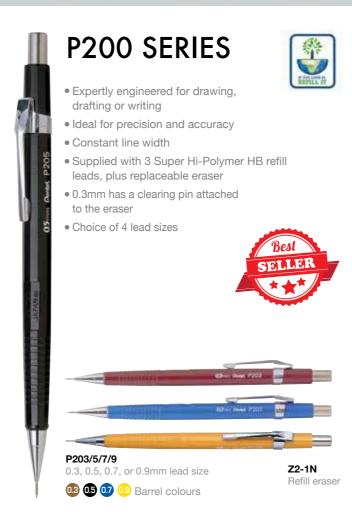

isit the product section of our website www.pentel.co.uk.

SMW26 has a reversible bullet tip and chisel tip

Heavy duty permanent marker ink may 'bleed' through light paper. Always test suitability before extensive use.

Permanent markers are not recommended for use by young children.





## MARKER USAGE GUIDE









## **MECHANICAL PENCILS & LEADS**

Fine lead mechanical pencil technology has been a Pentel speciality for over 50 years. Our wide range of products offers an exceptional choice of pencils for professional, commercial and domestic use. The range is complemented by Pentel refill leads, which are stronger and longer-lasting than ordinary graphite leads. Our AIN STEIN range is our stongest ever refill lead, with ultimate resistance to breakage and superb density of colour.





## **MECHANICAL PENCILS & LEADS**

## ORENZ

- Unique anti-breaking, lead protection system
- Write without advancing the lead - click once!
- Metal sleeve slides up automatically as the lead is used, offering maximum lead protection
- Perfect for plans and detailed illustrations
- Supplied with 3 Super Hi-Polymer refill leads
- Choice of 2 sizes, including 0.2mm, the world's finest mechanical pencil lead



Scan this code to watch product video

XPP502 or 3 0.2 or 0.3mm lead size 02 02 03 Barrel colours

Z2-1N Refill eraser











Twist-Erase

Jumbo sized eraser - twist barrel

• Popular pencil with comfortable

• Supplied with 3 Super Hi-Polymer

to reveal

rubber grip

Metal pocket clip

Choice of 3 lead sizes

HB refill leads



♣





- at an affordable price
- Adjustable metal