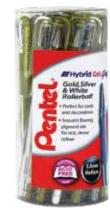

## Hybrid Gel Grip

- Smooth writing, acid-free gel ink pen with 0.8mm medium tip
- Gold, silver and white or metallic ink colours
- Comfortable rubber grip, ideal for prolonged use
- Great for greeting cards, gift tags, journaling, drawings and photo albums
- Gold, silver and metallic ink, perfect for light and dark coloured papers
- White ink dramatic on dark coloured paper