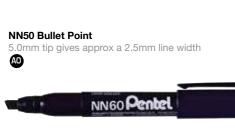

# NN50 Bullet Point & NN60 Chisel Tip

• Excellent value permanent markers with plastic barrels

XTF

LO

XTF

LO

- Low-odour xylene and toluene-free ink
- Suitable for use on most surfaces
- Ventilated safety cap

5

NN50 P

- Ideal for general marking
- Contain 85% recycled material\*

\* Percentage based on the total weight of the product excluding the ink

NN60 Chisel Tip Tip size from 5.8mm to 3.9mm

N850 Bullet Point &