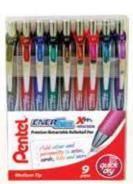

## **ENERGEL**

e while stocks last AX

|           |                                                      | ENERGE                                                                                                                 | retractable 8 NEW<br>COLOURS |
|-----------|------------------------------------------------------|------------------------------------------------------------------------------------------------------------------------|------------------------------|
|           |                                                      | • Rubber finger grip with grooved<br>finger print support                                                              |                              |
|           |                                                      | <ul> <li>Metal pocket clip</li> <li>Push button retractable nib</li> <li>Choice of 2 tip sizes - 0.5mm or 0</li> </ul> | 0.7mm                        |
|           |                                                      | <ul> <li>0.7mm available in 20 colours</li> <li>Contains 54% recycled<br/>material*</li> </ul>                         | quick                        |
| IN COLUMN |                                                      | Refillable     'Percentage based on the total weight     of the product excluding the ink and refill                   | Bear<br>ELLER                |
| /         |                                                      | <b>BL77</b><br>0.7mm tip gives approx a                                                                                | LR7<br>Befill                |
|           |                                                      | 0.35mm line width<br>(1) (2) (2) (2) (2) (2) (2) (2) (2) (2) (2                                                        |                              |
|           |                                                      | SX SX SX VO (3) (4)                                                                                                    | SX 53X 59X VX 103 104        |
|           |                                                      | BLN75<br>1.0mm tip gives approx a                                                                                      | LRN5<br>Refill               |
| Ψ         | Display and wallets available -<br>see pages 65 & 70 | 0.5mm line width                                                                                                       | ๎ଷ ☺                         |