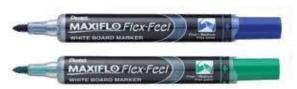

## WHITE MARKERS

- Valve-controlled marker for non-absorbent surfaces - e.g.rubber, glass etc.
- White china clay pigment ink
- Choice of tip styles/sizes for different applications including fine point marker with interchangeable tips
- The top white marker on the market

#### X100W Bullet Point

W HITE

R.

Pentet

#### X100WL Chisel Tip Tip size from 6.5mm to 5.5mm

X100WS Bullet Point 2.0mm tip gives approx a 1.0mm line width W

\* Percentage based on the total weight of the product excluding the ink

Pentel

LO

MWL5S Bullet Point 4.0mm tip gives approx a 2.0mm line width

Tip size 8mm AX 🚯 🖎 🕅

WHITEBOARD MARKERS

WHITEBOARD MARKERS (28)

+ +

BD

ARK

IFLO

• All the benefits of original Maxiflo but with a unique flexible tip that allows you to create a variety of line widths

4 piece wallet available - see page 72

MWL5SBF Bullet Point 4mm tip gives approx a 1-5mm line width 