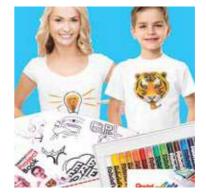

## **ART MATERIALS**

- Fun, easy way to transform natural absorbent fabrics with unique designs
- Apply pastels directly onto fabric
- Cover completed design with a clean sheet of paper or cloth, and press over it with a hot iron to set the dyes
- Once set, design is permanent (If you're not happy with your design, don't iron it, but wash it out in cold water and start again)
- Works best on natural, absorbent light-coloured fabrics such as cotton, linen or silk
- Sets of 7 or 15 or holiday activity set with 1 pack of PTS-15, t-shirt, templates, fabric gel roller and project book

## **ART MATERIALS**

Artists, students and craft enthusiasts can choose from a variety of wonderful Pentel Arts products, made from quality materials and available in brilliant colours. Perfect for painting, drawing, decorating or designing, let your creativity flourish with Pentel Arts.