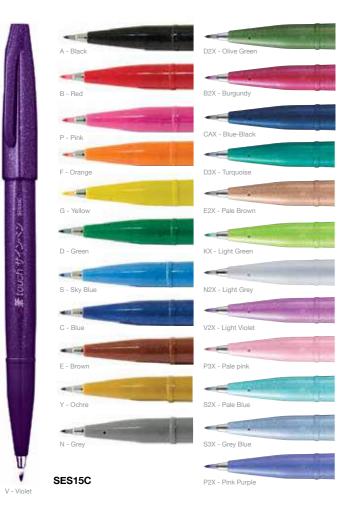

#### COLOUR CODES

The letter 'M' in front of a colour denotes a metallic shade. The letter 'L' denotes a pastel colour