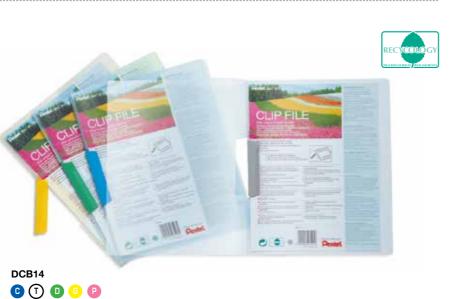

## CLIP FILE

- Handy file for storing documents
- Easy to use slide clip to open or close
- Transparent front cover for easy identification of documents
- Holds approximately 20 A4 sheets
- A choice of 5 individual colours or a mixed pack
- Made from at least 50% recycled material