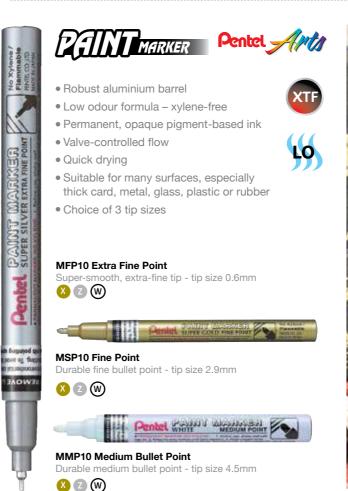

## PAINT MARKERS

|                             | Nib        | Water-<br>resistant | Recycology | Metal | Glass | Plastic | Rubber | Wood | Cardboard | Paper    | Material | CD/DVD | White<br>board | Slate<br>chalk<br>board |
|-----------------------------|------------|---------------------|------------|-------|-------|---------|--------|------|-----------|----------|----------|--------|----------------|-------------------------|
| N50/S/XL/60                 | Ab         |                     |            |       |       |         |        |      |           | $\Theta$ |          |        |                |                         |
| NN50/60                     |            |                     |            | •     | •     | •       |        | •    |           |          |          |        |                |                         |
| N75W                        | ▲          | •                   |            | •     | •     | •       | •      | •    | •         | •        |          |        |                |                         |
| N850/60                     | <u>A b</u> | •                   |            | •     | •     | •       | •      | •    | •         | •        |          |        |                |                         |
| X100W/WL/WS                 |            |                     |            | •     |       |         |        |      |           |          |          |        |                |                         |
| NMS51                       | ▲          | •                   | •          | •     | •     | •       |        | •    | •         |          | •        |        |                |                         |
| NM10                        | ▲          |                     |            | •     | •     |         |        | •    |           |          |          |        |                |                         |
| NMS50                       | ▲          |                     |            |       |       |         |        | •    |           |          |          |        |                |                         |
| NMF50                       | <b>L</b> , | •                   |            | •     |       | •       |        |      |           |          |          |        |                |                         |
| MWL5M/MWL6                  |            | •                   |            |       |       |         |        |      |           | •        |          |        |                |                         |
| MWL5S/6S                    |            | •                   |            |       |       |         |        |      |           | •        |          |        |                |                         |
| MWL5SBF                     | A          |                     |            |       |       |         |        |      |           |          |          |        |                |                         |
| MWL5W                       | A          | •                   |            |       |       |         |        |      |           | •        |          |        | •              |                         |
| MW85/86                     |            |                     |            |       |       |         |        |      |           |          |          |        | •              |                         |
| SMW26/56*                   |            |                     | SMW26      |       |       |         |        |      |           |          |          |        |                |                         |
| MMP20/MFP10<br>MSP10/ MMP10 | ▲          |                     |            |       | •     |         |        | •    |           | •        |          |        |                |                         |