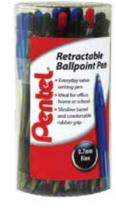

**BALLPOINT PENS** 

1.0mm tip gives approx a 0.5mm line width

BK450

- Retractable ballpoint pen, perfect for everyday use
- Low viscosity ink for smooth, skip-free writing
- Contemporary metal pocket clip
- Attractive honeycomb fingergrip for comfortable writing
- Refillable

facilities

(Ex BPD 98/8)

Biocidal product regulation

Wallet available - see pages 70

Display & wallet available - see pages 66 & 70

BK77AB 0.7mm tip gives approx a 0.25mm line width 

Pentel

BK401 0.7mm tip gives approx a 0.25mm line width 

LATEX FREE

LATEX

- Retractable ballpoint pen with smooth, comfortable rubber grip
- Choice of 2 tip sizes
- Contains 78% recycled material\*

\* Percentage based on the total weight of the product excluding the ink and refil