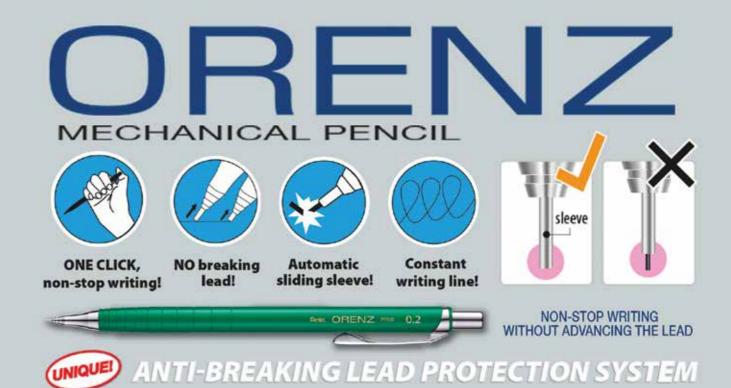

## ORENZ

- Unique anti-breaking, lead protection system
- Write without advancing the lead - click once!
- Metal sleeve slides up automatically as the lead is used, offering maximum lead protection
- Perfect for plans and detailed illustrations
- Supplied with 3 Super Hi-Polymer refill leads
- Choice of 2 sizes, including 0.2mm, the world's finest mechanical pencil lead

Scan this code to watch product video

XPP502 or 3 0.2 or 0.3mm lead size 02 02 03 Barrel colours

Z2-1N Refill eraser

Twist-Erase

Jumbo sized eraser - twist barrel

• Popular pencil with comfortable

• Supplied with 3 Super Hi-Polymer