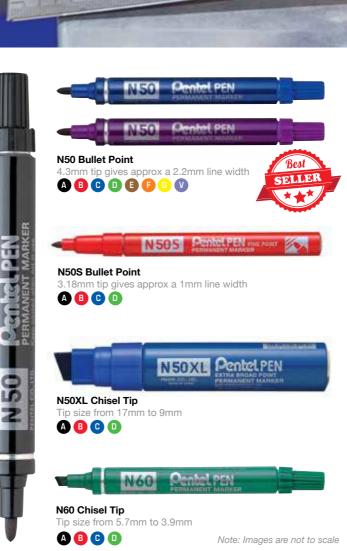

# N50/N60 Bullet Point & Chisel Tip

- The UK's favourite permanent markers
- Robust aluminium barrels
- Bonded fibre tips retain their shape
- Will write on almost any surface including cardboard, plastic, metal, wood, glass
- Vivid waterproof ink
- Our No.1 range for many years!
- New fine point and extra broad tip

N850

Bullet point - 3.5mm tip gives approx a 1.8mm line width Fine tip - 0.6mm tip gives approx a 0.3mm line width

## (26) PERMANENT MARKERS

Tip size from 4.5mm to 1.8mm