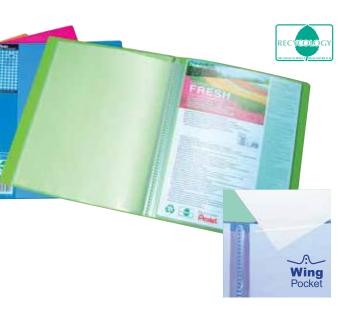

#### **DISPLAY BOOK WING** FRONT POCKET

- Front cover pocket for personalisation of presentations
- 'Wing-shaped' pockets make insertion or removal of sheets easy
- Title space on spine for easy reference
- Non-reflective, matt finish, low-static pockets with insert paper
- Available in A4 size with 20 pockets
- Made from at least 50% recycled material

Pockets 0.04 microns

#### **DISPLAY BOOK WING**

- 'Wing-shaped' pockets make insertion or removal of sheets easy
- Title space on spine for easy reference
- Non-reflective, matt finish, low-static pockets with insert paper
- Available in A4 size with 20, 40 or 60 pockets
- Made from at least 50% recycled material