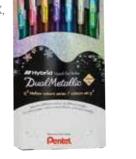

#### Hybrid Dual Metallic

- 15 shimmering metallic pens
- Each pen produces a different shade on dark or light coloured paper
- See two different colours at different angles
- Irresistibly smooth
- Perfect for cards, decorations, pictures, drawings and designs
- Our 7 new fantasy colours are our best yet with not one, but two, shades of glitter in the base dye.

Display & wallets available - see pages 66 & 70

7 NEW FANTASY COLOURS

GEL PENS AND CLASSIC ROLLERBALLS (16)