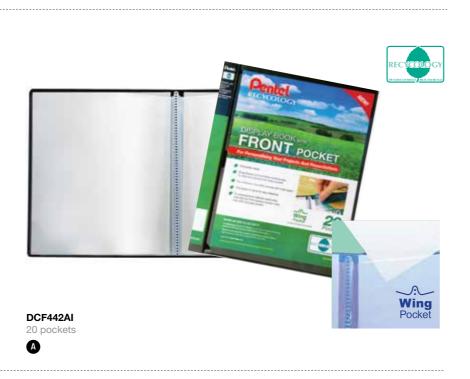

#### **DISPLAY BOOK WING** FRONT POCKET

- Front cover pocket for personalisation of presentations
- 'Wing-shaped' pockets make insertion or removal of sheets easy
- Title space on spine for easy reference
- Non-reflective, matt finish, low-static pockets with insert paper
- Available in A4 size with 20 pockets
- Made from at least 50% recycled material

Pockets 0.04 microns