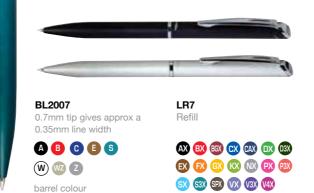

## **ART MATERIALS**

- Luxury fountain pen
- Pearlescent barrel colours inspired by precious gems
- Beautifully patterned stainless-steel nib with 24k gold plating
- Attractive embossed centre band, pocket clip and end of barrel
- Supplied with **black ink**

0.7mm tip gives approx a 0.35mm line width

A6 C6

- Silver coloured barrel with a stunning rose gold-coloured band
- Smooth flowing gel ink, no skipping or blobbing, for an enjoyable writing experience
- Simple, elegant and comfortable, perfect for everyday use
- Black ink

K600PG-LR7 0.7mm tip gives approx a 0.35mm line width

**Z** Barrel colour