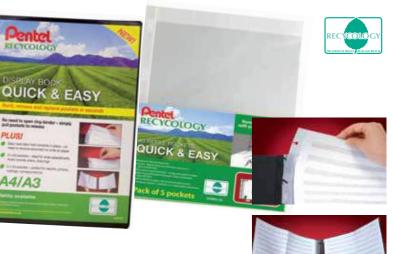

#### **DISPLAY BOOK WING QUICK & EASY**

- No need to open ring-binder simply pull pockets to release
- Easy-load tabs hold contents in place no need to remove document to write on paper
- 3 x A3 pockets ideal for large speadsheets, music scores, plans, drawings
- 2 x A4 pockets perfect for reports, photos, cuttings, correspondence
- Refills 4 holes per pocket suitable for 2 or 4-hole folders and binders
- Made from at least 50% recycled material