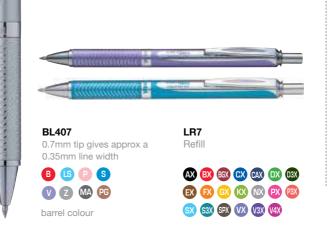

## **ENERGEL**

e while stocks last AX

|           |                                                      | ENERGE                                                                                                                 | retractable 8 NEW<br>COLOURS |
|-----------|------------------------------------------------------|------------------------------------------------------------------------------------------------------------------------|------------------------------|
|           |                                                      | • Rubber finger grip with grooved<br>finger print support                                                              |                              |
|           |                                                      | <ul> <li>Metal pocket clip</li> <li>Push button retractable nib</li> <li>Choice of 2 tip sizes - 0.5mm or 0</li> </ul> | 0.7mm                        |
|           |                                                      | <ul> <li>0.7mm available in 20 colours</li> <li>Contains 54% recycled<br/>material*</li> </ul>                         | quick                        |
| IN COLUMN |                                                      | Refillable     'Percentage based on the total weight     of the product excluding the ink and refill                   | Bear<br>ELLER                |
| /         |                                                      | <b>BL77</b><br>0.7mm tip gives approx a                                                                                | LR7<br>Befill                |
|           |                                                      | 0.35mm line width<br>(1) (2) (2) (2) (2) (2) (2) (2) (2) (2) (2                                                        |                              |
|           |                                                      | SX SX SX VO (3) (4)                                                                                                    | SX 53X 59X VX 103 104        |
|           |                                                      | BLN75<br>1.0mm tip gives approx a                                                                                      | LRN5<br>Refill               |
| Ψ         | Display and wallets available -<br>see pages 65 & 70 | 0.5mm line width                                                                                                       | ๎ଷ ☺                         |