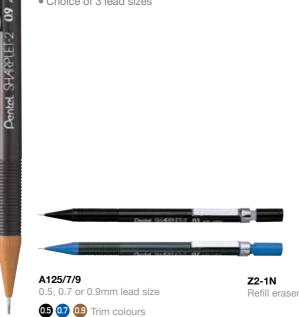

## **AM13**

2

AM13

- Mechanical pencil for everyday or professional use
- Ideal for technical drawing, DIY, writing and shading
- Equipped with a non-slip rubber grip, an eraser with protective cap and a metal clip
- Supplied with 2 Super Hi-Polymer HB refill leads