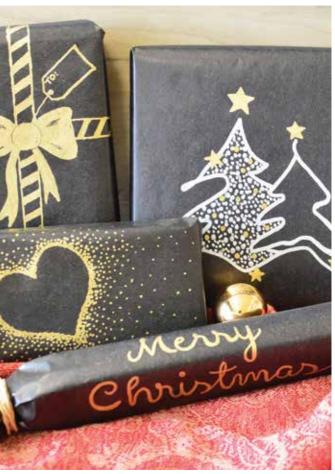

## PAINT MARKERS

|                             | Nib        | Water-<br>resistant | Recycology | Metal | Glass | Plastic | Rubber | Wood | Cardboard | Paper    | Material | CD/DVD | White<br>board | Slate<br>chalk<br>board |
|-----------------------------|------------|---------------------|------------|-------|-------|---------|--------|------|-----------|----------|----------|--------|----------------|-------------------------|
| N50/S/XL/60                 | Ab         |                     |            |       |       |         |        |      |           | $\Theta$ |          |        |                |                         |
| NN50/60                     |            |                     |            | •     | •     | •       |        | •    |           |          |          |        |                |                         |
| N75W                        | ▲          | •                   |            | •     | •     | •       | •      | •    | •         | •        |          |        |                |                         |
| N850/60                     | <u>A b</u> | •                   |            | •     | •     | •       | •      | •    | •         | •        |          |        |                |                         |
| X100W/WL/WS                 |            |                     |            | •     |       |         |        |      |           |          |          |        |                |                         |
| NMS51                       | ▲          | •                   | •          | •     | •     | •       |        | •    | •         |          | •        |        |                |                         |
| NM10                        | ▲          |                     |            | •     | •     |         |        | •    |           |          |          |        |                |                         |
| NMS50                       | ▲          |                     |            |       |       |         |        | •    |           |          |          |        |                |                         |
| NMF50                       | <b>L</b> , | •                   |            | •     |       | •       |        |      |           |          |          |        |                |                         |
| MWL5M/MWL6                  |            | •                   |            |       |       |         |        |      |           | •        |          |        |                |                         |
| MWL5S/6S                    |            | •                   |            |       |       |         |        |      |           | •        |          |        |                |                         |
| MWL5SBF                     | A          |                     |            |       |       |         |        |      |           |          |          |        |                |                         |
| MWL5W                       | A          | •                   |            |       |       |         |        |      |           | •        |          |        | •              |                         |
| MW85/86                     |            |                     |            |       |       |         |        |      |           |          |          |        | •              |                         |
| SMW26/56*                   |            |                     | SMW26      |       |       |         |        |      |           |          |          |        |                |                         |
| MMP20/MFP10<br>MSP10/ MMP10 | ▲          |                     |            |       | •     |         |        | •    |           | •        |          |        |                |                         |