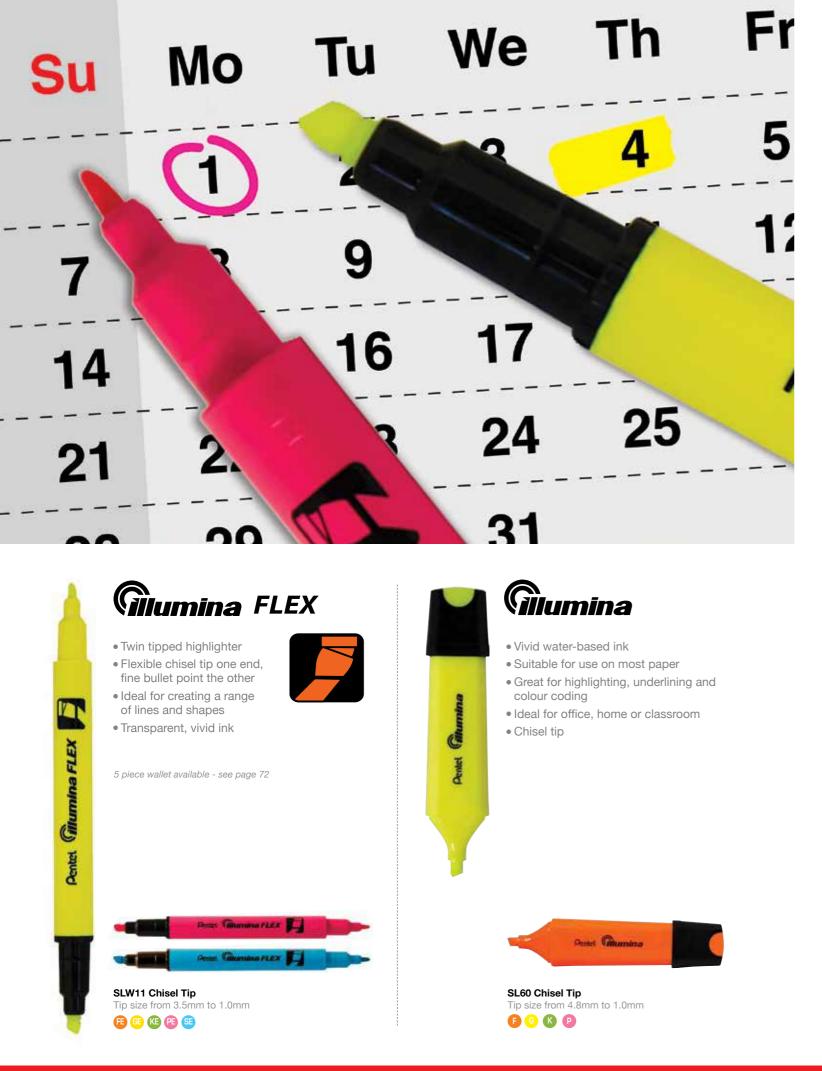

## Gilumina FLEX

- 5 pce wallet
- Contains 1 pce each K. S. F. G and P
- Product information on page 32