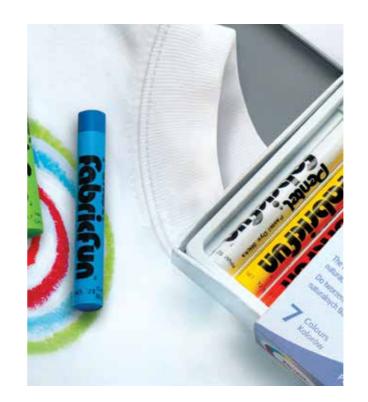

## **Fabric Fun Pastel Dye Sticks**

(44) **ART MATERIALS** 

TITTER ITTER AND AND AND

Pentel Ants

36 ==

Pentel Arts

16

**Oil Pastels** 

## **ART MATERIALS**

- Fun, easy way to transform natural absorbent fabrics with unique designs
- Apply pastels directly onto fabric
- Cover completed design with a clean sheet of paper or cloth, and press over it with a hot iron to set the dyes
- Once set, design is permanent (If you're not happy with your design, don't iron it, but wash it out in cold water and start again)
- Works best on natural, absorbent light-coloured fabrics such as cotton, linen or silk
- Sets of 7 or 15 or holiday activity set with 1 pack of PTS-15, t-shirt, templates, fabric gel roller and project book