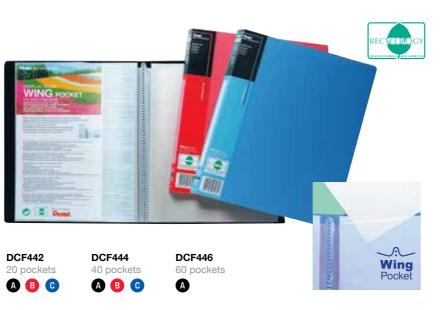

#### **DISPLAY BOOK WING**

- 'Wing-shaped' pockets make insertion or removal of sheets easy
- Title space on spine for easy reference
- Non-reflective, matt finish, low-static pockets with insert paper
- Available in A4 size with 20, 40 or 60 pockets
- Made from at least 50% recycled material

Pockets 0.04 microns