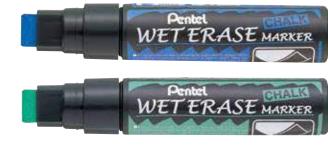

## Wet Erase Liquid Chalk Markers

But WETERASE MARKER

#### WET ERASE Mars 🔊

SMW26 made with a minimum of 69% recycled materials<sup>4</sup> Percentage based on the total weight of the product excluding the ink

CHALK MARKERS

- Semi-permanent formula won't run off in a light shower
- Remove with a damp cloth or non-bleach-based household cleaner and a non-scratch scourer (may be difficult to erase from uneven surfaces)\*
- Valve-activated flow, no blobbing or leaking
- Ideal for use on slate chalk boards and non-porous surfaces (e.g. glass)
- Perfect for fêtes, canteens, pubs and clubs, crafts etc.
- Pigment-based ink
- Standard or jumbo chisel tip size

#### IMPORTANT

\*This product is suitable for use on conventional slate chalkboards and glass. Do not use on vinyl, wood and painted MDF 'chalk' boards. For removal tips from suitable surfaces please visit www.pentel.co.uk or scan this code