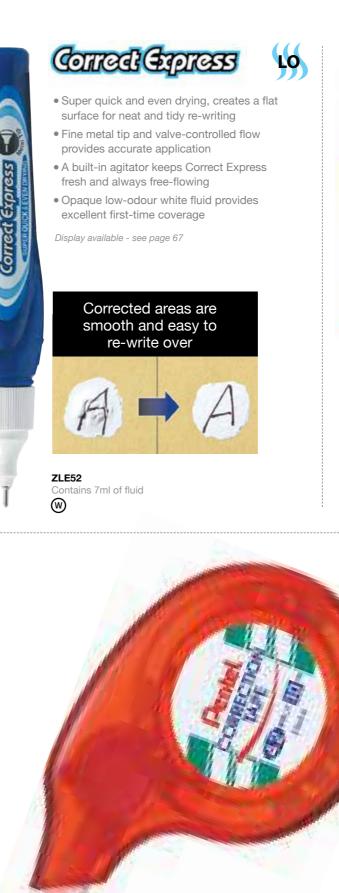

Our latest innovation, Correct Express, dries quickly and evenly to give a smooth, flat surface for writing over, with no lumps and bumps.

Pentel's correction range encompasses liquid products and a correction tape for covering pen ink, plus low-debris erasers for mistakes made in pencil. Excellent performance and long lasting value are the hallmarks of our range.

## **CORRECTION PENS & TAPE**

LO

- The original metal-tipped correction pen
- Dispenses fluid exactly where needed
- Valve-controlled flow makes corrections neat and accurate
- Every last drop of fluid can be used
- Low-odour, trichloroethane-free formula
- Long-lasting size
- Made from a minimum of 50% recycled material\*

 $^{\ast}\mbox{Percentage}$  based on the total weight of the product excluding the fluid

Display available - see page 67

ZL31 Contains 12ml of fluid

- Easy to use correction tape
- Ergonomic side-action for more natural correcting position
- Clean cut off for neat results
- Made from a minimum of 73% recycled material\*