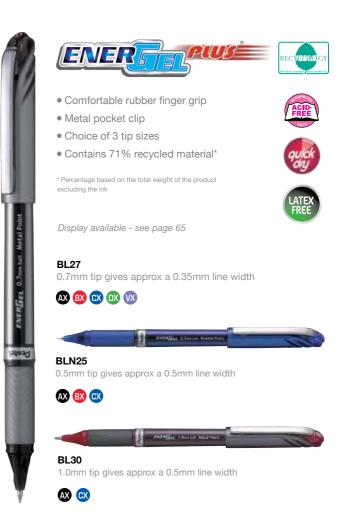

## **ENERGEL**

e while stocks last AX

|           |                                                      | ENERGE                                                                                                                 | retractable 8 NEW<br>COLOURS |
|-----------|------------------------------------------------------|------------------------------------------------------------------------------------------------------------------------|------------------------------|
|           |                                                      | • Rubber finger grip with grooved<br>finger print support                                                              |                              |
|           |                                                      | <ul> <li>Metal pocket clip</li> <li>Push button retractable nib</li> <li>Choice of 2 tip sizes - 0.5mm or 0</li> </ul> | 0.7mm                        |
|           |                                                      | <ul> <li>0.7mm available in 20 colours</li> <li>Contains 54% recycled<br/>material*</li> </ul>                         | quick                        |
| IN COLUMN |                                                      | Refillable     'Percentage based on the total weight     of the product excluding the ink and refill                   | Bear<br>ELLER                |
| /         |                                                      | <b>BL77</b><br>0.7mm tip gives approx a                                                                                | LR7<br>Befill                |
|           |                                                      | 0.35mm line width<br>(1) (2) (2) (2) (2) (2) (2) (2) (2) (2) (2                                                        |                              |
|           |                                                      | SX SX SX VO (3) (4)                                                                                                    | SX 53X 59X VX 103 104        |
|           |                                                      | BLN75<br>1.0mm tip gives approx a                                                                                      | LRN5<br>Refill               |
| Ψ         | Display and wallets available -<br>see pages 65 & 70 | 0.5mm line width                                                                                                       | ๎ଷ ☺                         |