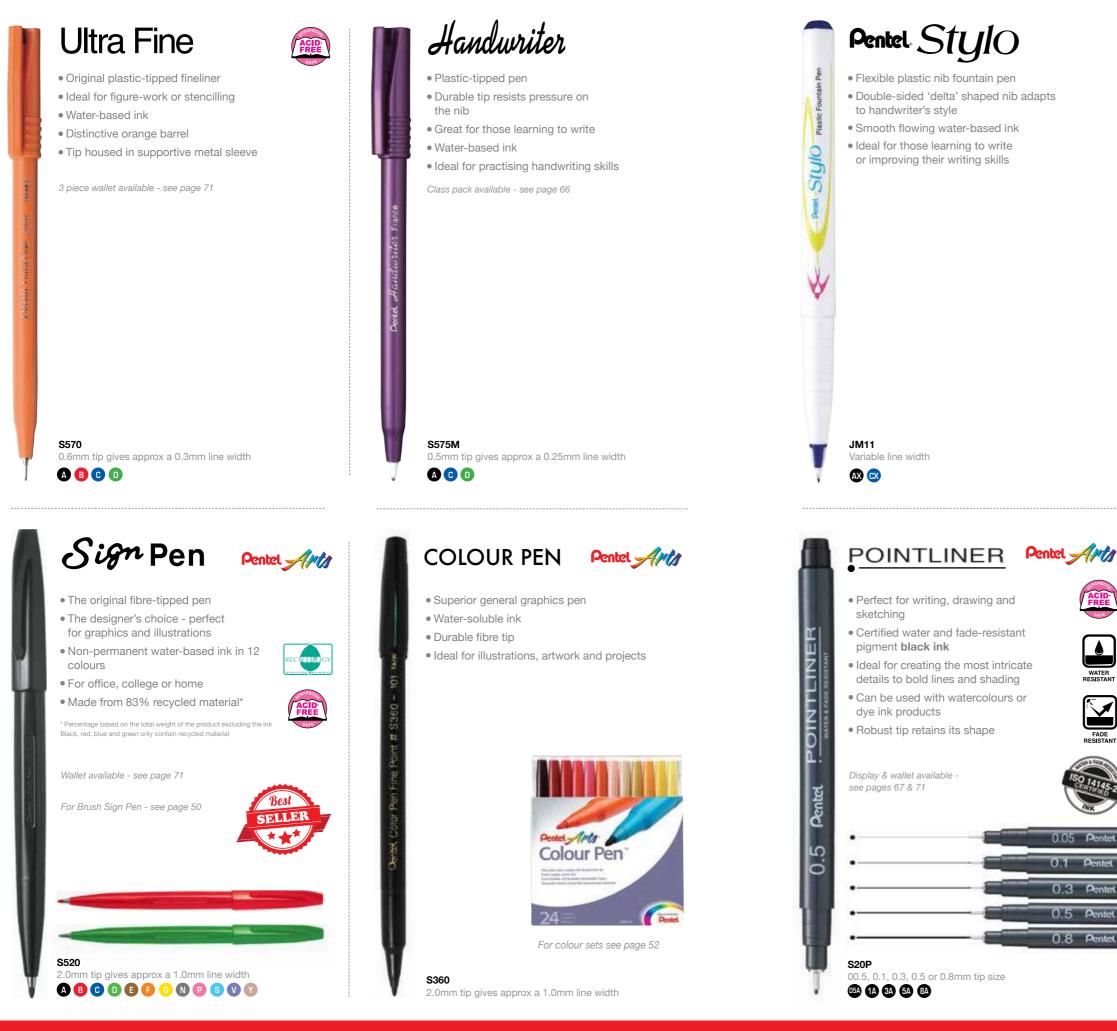

## PLASTIC/FIBRE TIP PENS

Pentel developed the very first fibre tipped pen - the world famous Sign Pen - over 50 years ago. This product, along with others such as the Ultra Fine Pen, helped establish our reputation for performance and innovation. Half a century on, Sign Pen and Ultra Fine are still firm favourites in the studio, office, college and home, complemented by new members of the family and, of course, our famous delta-nibbed fountain pen range.

## PLASTIC/FIBRE TIP PENS

## Fountain Pentel

- Original 'delta'-shaped nib fountain pen
- Adapts to the writer's handwriting style
- Firm feel one side, flexible response
- Variable line width
- · Smooth flowing, water-based ink

The feel of a fountain pen without the fuss

JM20MB Variable line width A

(23)

## Pentel Am

MT

ACID

week

by wort

- The original fibre-tipped pen • The designer's choice - perfect
- for graphics and illustrations Non-permanent water-based ink
- For office, college or home
- Made from 83% recycled material\*

Percentage based on the total weight of the product iding the ink. Black, red, blue and gre

12 piece wallet available - see page 71

S520/5-M

(50) **ART MATERIALS** 

12 NEW COLOURS

ACID

CYCOLOG

101X-black, 137X-grey, 141X-sepia

XGFP

(48)

Pentel Am

Pentel Amer

| POINTLINER                                                                                      |           |
|-------------------------------------------------------------------------------------------------|-----------|
| <ul> <li>Perfect for writing, drawing and<br/>sketching</li> </ul>                              |           |
| <ul> <li>Certified water and fade-resistant<br/>pigment black ink</li> </ul>                    | Per<br>PS |
| <ul> <li>Ideal for creating the most intricate<br/>details to bold lines and shading</li> </ul> | 21        |
| <ul> <li>Can be used with watercolours or<br/>dye ink products</li> </ul>                       | 1         |
| <ul> <li>Robust tip retains its shape</li> </ul>                                                | B         |
| Display and wallet available - see pags 67 & 71                                                 |           |
|                                                                                                 | 0.0       |
|                                                                                                 | 0.0       |
| • • • • • • • • • • • • • • • • • • • •                                                         | 0.1       |
| • •                                                                                             | 0.3       |
|                                                                                                 |           |

## **Colour Pen**

- Professional quality fine point colour marker with durable fibre tip
- Vivid, water-based (dye) ink colours
- Ideal for graphics and illustrations
- Approx line width 1.0mm
- Packs of 12 or 24
- Also available in a studio set of 35 plus 5 highlighter pens

S360PP-35A

Pentel

SMW26/7

SMW26/4

SMW56/4

SMW56/7