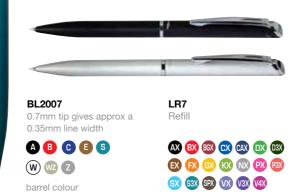

## **ENERGEL**

e while stocks last AX

|           |                                                      | ENERGE                                                                                                                 | retractable 8 NEW<br>COLOURS |
|-----------|------------------------------------------------------|------------------------------------------------------------------------------------------------------------------------|------------------------------|
|           |                                                      | • Rubber finger grip with grooved<br>finger print support                                                              |                              |
|           |                                                      | <ul> <li>Metal pocket clip</li> <li>Push button retractable nib</li> <li>Choice of 2 tip sizes - 0.5mm or 0</li> </ul> | 0.7mm                        |
|           |                                                      | <ul> <li>0.7mm available in 20 colours</li> <li>Contains 54% recycled<br/>material*</li> </ul>                         | quick                        |
| IN COLUMN |                                                      | Refillable     'Percentage based on the total weight     of the product excluding the ink and refill                   | Bear<br>ELLER                |
| /         |                                                      | <b>BL77</b><br>0.7mm tip gives approx a                                                                                | LR7<br>Befill                |
|           |                                                      | 0.35mm line width<br>(1) (2) (2) (2) (2) (2) (2) (2) (2) (2) (2                                                        |                              |
|           |                                                      | SX SX SX VO (3) (4)                                                                                                    | SX 53X 59X VX 103 104        |
|           |                                                      | BLN75<br>1.0mm tip gives approx a                                                                                      | LRN5<br>Refill               |
| Ψ         | Display and wallets available -<br>see pages 65 & 70 | 0.5mm line width                                                                                                       | ๎ଷ ☺                         |