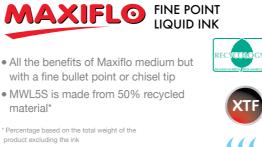

\* Percentage based on the total weight of the product excluding the ink

Pentel

LO

MWL5S Bullet Point 4.0mm tip gives approx a 2.0mm line width

Tip size 8mm AX 🚯 🖎 🕅

WHITEBOARD MARKERS

WHITEBOARD MARKERS (28)