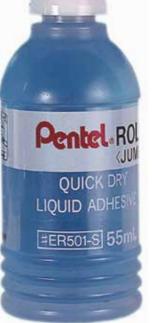

## Roll 'n' Glue

- Water-based glue for paper or card
- Convenient roller action less mess than ordinary glue
- Safe and odourless
- Clean, simple and economical
- Ideal for craft work, classrooms and projects

Class pack available - see page 67

ER501-SE 55ml of glue ER-S Refill 300ml