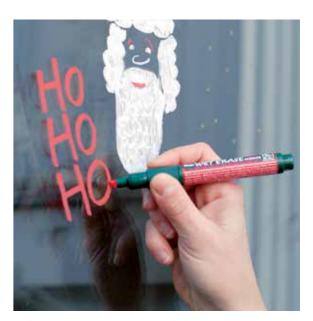

## Wet Erase Liquid Chalk Markers

But WETERASE MARKER

#### WET ERASE Mars 🔊

SMW26 made with a minimum of 69% recycled materials<sup>4</sup> Percentage based on the total weight of the product excluding the ink

CHALK MARKERS

- Semi-permanent formula won't run off in a light shower
- Remove with a damp cloth or non-bleach-based household cleaner and a non-scratch scourer (may be difficult to erase from uneven surfaces)\*
- Valve-activated flow, no blobbing or leaking
- Ideal for use on slate chalk boards and non-porous surfaces (e.g. glass)
- Perfect for fêtes, canteens, pubs and clubs, crafts etc.
- Pigment-based ink
- Standard or jumbo chisel tip size

#### IMPORTANT

\*This product is suitable for use on conventional slate chalkboards and glass. Do not use on vinyl, wood and painted MDF 'chalk' boards. For removal tips from suitable surfaces please visit www.pentel.co.uk or scan this code