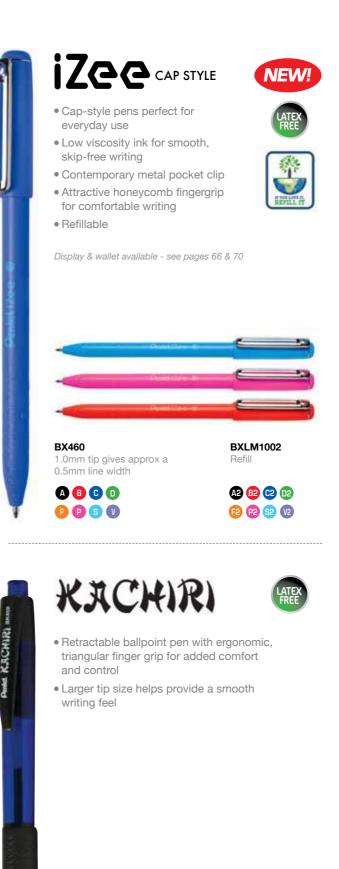

The bright, modern iZee (easy) makes a fabulous addition to the ballpoint pen range. Designed in France, iZee is available in an array of

vibrant colours and a choice of retractable or cap style versions, making it perfect for everyday writing. A twist on the original Superb pen sees the introduction of Superb Anti-Bacterial. Its barrel is treated with anti-bacterial formula to help prevent the spread of germs and reduce the risk of infection. Ideal for use in educational, medical, food and cosmetic industry environments.

The latest addition is the new iZee collection, available in a choice of cap style or retractable - both in 8 vibrant colours and offering amazing value for money - and they're both refillable.

Whether you're looking for a range of colours, or an everyday writing product, there's a choice to suit your requirements here.

**BALLPOINT PENS** 

1.0mm tip gives approx a 0.5mm line width

BK450

- Retractable ballpoint pen, perfect for everyday use
- Low viscosity ink for smooth, skip-free writing
- Contemporary metal pocket clip
- Attractive honeycomb fingergrip for comfortable writing
- Refillable

facilities

(Ex BPD 98/8)

Biocidal product regulation

Wallet available - see pages 70

Display & wallet available - see pages 66 & 70

BK77AB 0.7mm tip gives approx a 0.25mm line width 

Pentel

BK401 0.7mm tip gives approx a 0.25mm line width 