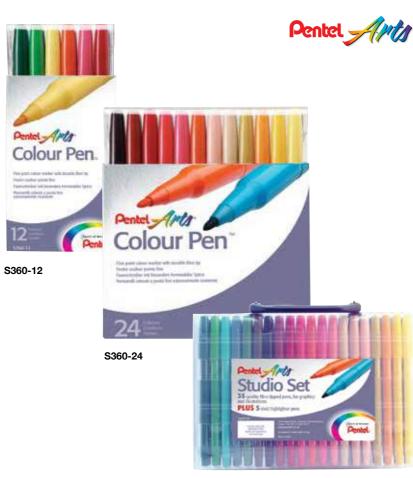

## **Colour Pen**

- Professional quality fine point colour marker with durable fibre tip
- Vivid, water-based (dye) ink colours
- Ideal for graphics and illustrations
- Approx line width 1.0mm
- Packs of 12 or 24
- Also available in a studio set of 35 plus 5 highlighter pens

S360PP-35A

Pentel

SMW26/7

SMW26/4

SMW56/4

SMW56/7