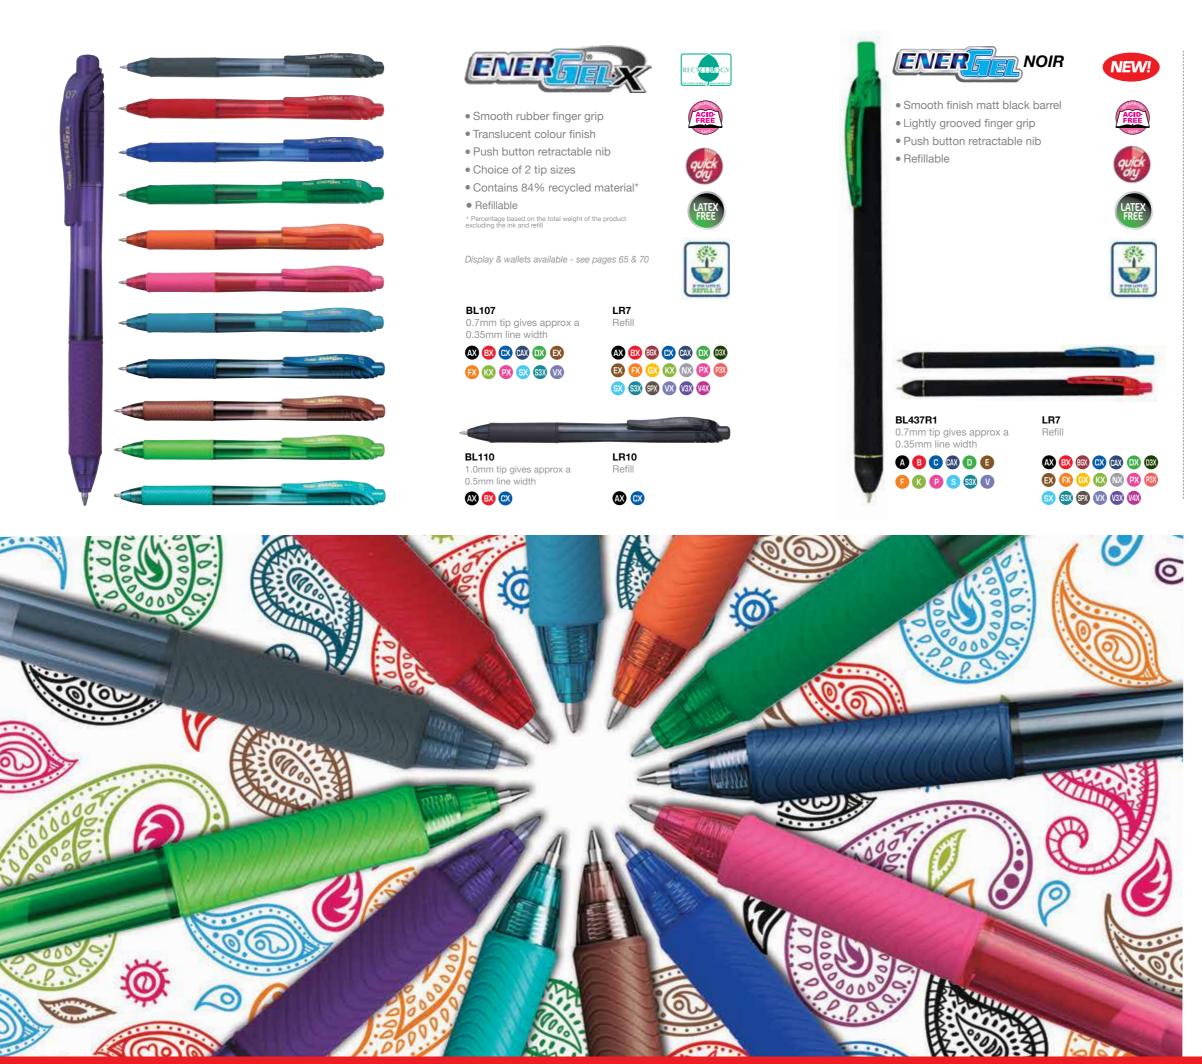

Our fantastic EnerGel range, which has just celebrated its 20th anniversary, continues to grow. We're adding more beautiful colours to the EnerGel Xm Retractable family, offering consumers an extensive range of 20 colours to choose from. New to the family is EnerGel Noir; its slim matt barrel and lightly grooved finger grip make it a pleasure to write with.

#### **RECYCOLOGY WRITING INSTRUMENTS**

Where you see the Recycology logo next to a Pentel product this denotes that the item contains a minimum of **50% recycled material\***. Where practical, our factories try to manufacture as many products using recycled material as possible. We're proud to say that two thirds of our quick-drying EnerGel range is classified under the Recycology umbrella, including our hugely popular EnerGel X retractable rollerball, which is made using a minimum of 84% recycled material (and it's refillable).

## **ENERGEL**

e while stocks last AX

|           |                                                      | ENERGE                                                                                                                 | retractable 8 NEW<br>COLOURS |
|-----------|------------------------------------------------------|------------------------------------------------------------------------------------------------------------------------|------------------------------|
|           |                                                      | • Rubber finger grip with grooved<br>finger print support                                                              |                              |
|           |                                                      | <ul> <li>Metal pocket clip</li> <li>Push button retractable nib</li> <li>Choice of 2 tip sizes - 0.5mm or 0</li> </ul> | 0.7mm                        |
|           |                                                      | <ul> <li>0.7mm available in 20 colours</li> <li>Contains 54% recycled<br/>material*</li> </ul>                         | quick                        |
| IN COLUMN |                                                      | Refillable     'Percentage based on the total weight     of the product excluding the ink and refill                   | Bear<br>ELLER                |
| /         |                                                      | <b>BL77</b><br>0.7mm tip gives approx a                                                                                | LR7<br>Befill                |
|           |                                                      | 0.35mm line width<br>(1) (2) (2) (2) (2) (2) (2) (2) (2) (2) (2                                                        |                              |
|           |                                                      | SX SX SX VO (3) (4)                                                                                                    | SX 53X 59X VX 103 104        |
|           |                                                      | BLN75<br>1.0mm tip gives approx a                                                                                      | LRN5<br>Refill               |
| Ψ         | Display and wallets available -<br>see pages 65 & 70 | 0.5mm line width                                                                                                       | ๎ଷ ☺                         |

## 10 ENERGEL

enerGelTradio

- Contemporary rollerball with matt black or pearlescent white barrel
- Distinctively styled Tradio cap with window
- Comfortable grooved finger grip for extra control
- Refillable