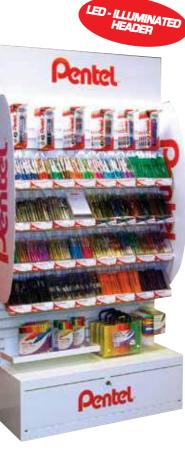

## **DISPLAYS AND WALLETS**

Colourful, informative, full of impact: these are the key features of our merchandising units. From 24-piece mini packs, ideal for till point or counters, to floor-standing display units for loose products and blister cards, we've got merchandising solutions for a breadth of Pentel products.

Where space is limited our mini packs maximise awareness in the smallest of areas, while Ultima display systems are the perfect, one-stop solution for a wide range of Pentel products. As our range is changing all the time please contact your Pentel representative for the most up-to-date information.

#### **Ultima 1000**

- Free-standing display unit with stylish, contemporary look
- Slatwall system reposition stock trays easily and quickly
- Includes 24 acrylic trays with dividers, suitable for a wide variety of loose Pentel product
- Euro hooks for blister cards and lead tray insert available as optional extras
- Back-up stock box at base of unit
- Can be supplied with a digital photo frame holder if required

Approximate dimensions: W 987mm x H 1890mm x D 350mm Weight - 75kg

For more information on our merchandising units please contact your Pentel representative or call us on 00 44 (0) 1793 823333.

## Ultima 500

- Sturdy free-standing display unit, with illuminated LED header
- Slatwall system provides flexibility to reposition stock easily and quickly
- Supplied with 14 acrylic trays with dividers
- Euro hooks for blister cards available as an optional extra
- Lockable stock box at base of unit

Approximate dimensions:: W 510mm x H 1890mm x D 350mm Weight - 36kg