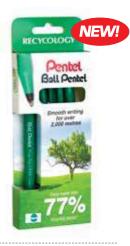

Our classic rollerball is the world-famous Ball Pentel, with its smooth flowing, water-based ink and iconic green barrel.

- Water-based ink
- Writes for up to 2,200 metres
- Contains 77% recycled material\*

\* Percentage based on the total weight of the product excluding the ink

4 piece wallet available - see page 71

Pentel 17