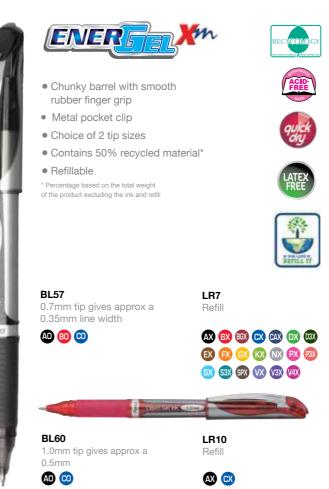

## **ENERGEL**

e while stocks last AX

|           |                                                      | ENERGE                                                                                                                 | retractable 8 NEW<br>COLOURS |
|-----------|------------------------------------------------------|------------------------------------------------------------------------------------------------------------------------|------------------------------|
|           |                                                      | • Rubber finger grip with grooved<br>finger print support                                                              |                              |
|           |                                                      | <ul> <li>Metal pocket clip</li> <li>Push button retractable nib</li> <li>Choice of 2 tip sizes - 0.5mm or 0</li> </ul> | 0.7mm                        |
|           |                                                      | <ul> <li>0.7mm available in 20 colours</li> <li>Contains 54% recycled<br/>material*</li> </ul>                         | quick                        |
| IN COLUMN |                                                      | Refillable     'Percentage based on the total weight     of the product excluding the ink and refill                   | Bear<br>ELLER                |
| /         |                                                      | <b>BL77</b><br>0.7mm tip gives approx a                                                                                | LR7<br>Befill                |
|           |                                                      | 0.35mm line width<br>(1) (2) (2) (2) (2) (2) (2) (2) (2) (2) (2                                                        |                              |
|           |                                                      | SX SX SX VO (3) (4)                                                                                                    | SX 53X 59X VX 103 104        |
|           |                                                      | BLN75<br>1.0mm tip gives approx a                                                                                      | LRN5<br>Refill               |
| Ψ         | Display and wallets available -<br>see pages 65 & 70 | 0.5mm line width                                                                                                       | ๎ଷ ☺                         |