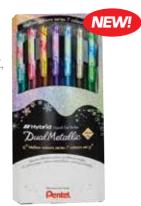

The latest additions to our popular gel pen range continue to amaze: with seven new sparkling colours, Hybrid Dual Metallic pens are truly incredible. Infused with two colours of glitter into the dye ink the effect is like a hologram. Remaining unique to Pentel, the stunning range of Hybrid Dual Metallic pens now have 15 shimmering colours available and are perfect for use on cards, decorations and drawings.

#### Hybrid Dual Metallic

- 15 shimmering metallic pens
- Each pen produces a different shade on dark or light coloured paper
- See two different colours at different angles
- Irresistibly smooth
- Perfect for cards, decorations, pictures, drawings and designs
- Our 7 new fantasy colours are our best yet with not one, but two, shades of glitter in the base dye.