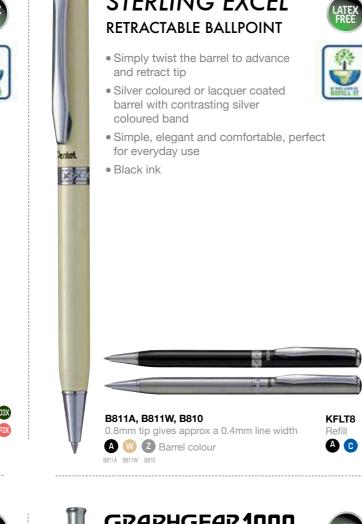

## **STERLING EXCEL** ROLLERBALL

**STERLING EXCEL** 

• Popular rollerball with sophisticated brushed steel barrel

- Cushioned tip rollerball writes smoothly
- Sturdy pocket clip

Black ink