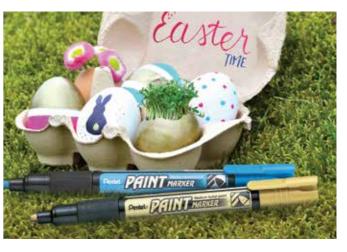

## PAINT MARKERS

|                             | Nib        | Water-<br>resistant | Recycology | Metal | Glass | Plastic | Rubber | Wood | Cardboard | Paper    | Material | CD/DVD | White<br>board | Slate<br>chalk<br>board |
|-----------------------------|------------|---------------------|------------|-------|-------|---------|--------|------|-----------|----------|----------|--------|----------------|-------------------------|
| N50/S/XL/60                 | Ab         |                     |            |       |       |         |        |      |           | $\Theta$ |          |        |                |                         |
| NN50/60                     |            |                     |            | •     | •     | •       |        | •    |           |          |          |        |                |                         |
| N75W                        | ▲          | •                   |            | •     | •     | •       | •      | •    | •         | •        |          |        |                |                         |
| N850/60                     | <u>A b</u> | •                   |            | •     | •     | •       | •      | •    | •         | •        |          |        |                |                         |
| X100W/WL/WS                 |            |                     |            | •     |       |         |        |      |           |          |          |        |                |                         |
| NMS51                       | ▲          | •                   | •          | •     | •     | •       |        | •    | •         |          | •        |        |                |                         |
| NM10                        | ▲          |                     |            | •     | •     |         |        | •    |           |          |          |        |                |                         |
| NMS50                       | ▲          |                     |            |       |       |         |        | •    |           |          |          |        |                |                         |
| NMF50                       | <b>L</b> , | •                   |            | •     |       | •       |        |      |           |          |          |        |                |                         |
| MWL5M/MWL6                  |            | •                   |            |       |       |         |        |      |           | •        |          |        |                |                         |
| MWL5S/6S                    |            | •                   |            |       |       |         |        |      |           | •        |          |        |                |                         |
| MWL5SBF                     | A          |                     |            |       |       |         |        |      |           |          |          |        |                |                         |
| MWL5W                       | A          | •                   |            |       |       |         |        |      |           | •        |          |        | •              |                         |
| MW85/86                     |            |                     |            |       |       |         |        |      |           |          |          |        | •              |                         |
| SMW26/56*                   |            |                     | SMW26      |       |       |         |        |      |           |          |          |        |                |                         |
| MMP20/MFP10<br>MSP10/ MMP10 | ▲          |                     |            |       | •     |         |        | •    |           | •        |          |        |                |                         |