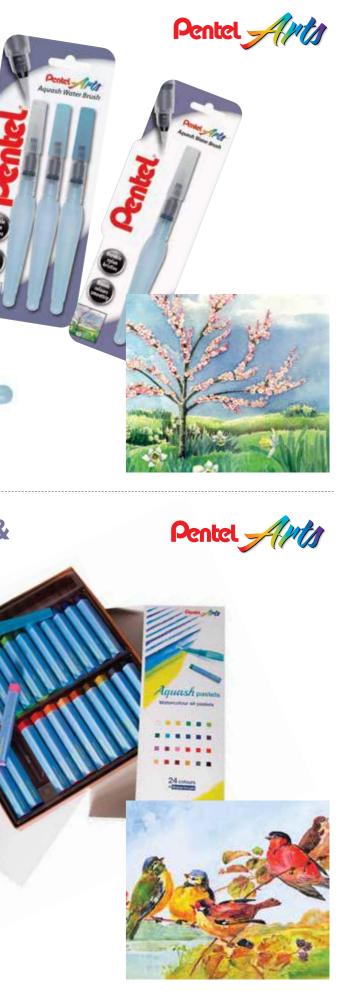

## **ART MATERIALS**

Artists, students and craft enthusiasts can choose from a variety of wonderful Pentel Arts products, made from quality materials and available in brilliant colours. Perfect for painting, drawing, decorating or designing, let your creativity flourish with Pentel Arts.

Our oil pastels collection offers a range of up to 49 colours, with lovely blending properties, while our water brushes can be used with many media to create beautiful effects.

We also offer great quality colour pencils for sketching and drawing, and our pen collection includes acid-free gel ink pens, and new colours in our Brush Sign Pen range, which are ideal for hand lettering.

## Watercolour Pencils

- Pre-sharpened woodcase watercolour pencils
- Strong pigment colours
- Ideal for creating watercolour-style effects
- Great to use in conjunction with Aquash Water Brush - see page 47
- Improved break-resistance
- Hexagonal, anti-roll barrel
- Woodcase derived from well-managed forests
- Packs of 12 or 24

## **Aquash Water Brush**

Our Water Brush has a reservoir that can be refilled easily with water as often as desired. By gently squeezing the barrel, water is delivered to the tip. Perfect for creating different aquarelle techniques or mixing colours.

- Suitable for producing aquarelle or water colour-style painting at any time, in any place, without the need for extra equipment
- Extremely durable nylon tip
- Contains water tank with 10ml capacity
- $\bullet$  Fine, medium, broad and flat tips available
- Available individually or as a set of three
- Great for use with Pentel Watercolour Pencils! - see below opposite

## Watercolour Pastels & Mini Water Brush Set

- 24 assorted watercolour oil pastels, plus mini water brush
- Easy to draw and blend
- Perfect for rough sketching or outdoor painting
- Bright, vivid colours
- A lovely gift for hobbies and spare time