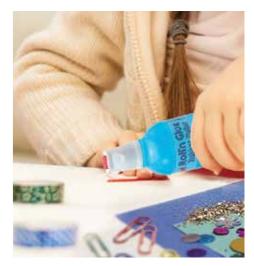

## Roll 'n' Glue

- Water-based glue for paper or card
- Convenient roller action less mess than ordinary glue
- Safe and odourless
- Clean, simple and economical
- Ideal for craft work, classrooms and projects

Class pack available - see page 67

ER501-SE 55ml of glue ER-S Refill 300ml