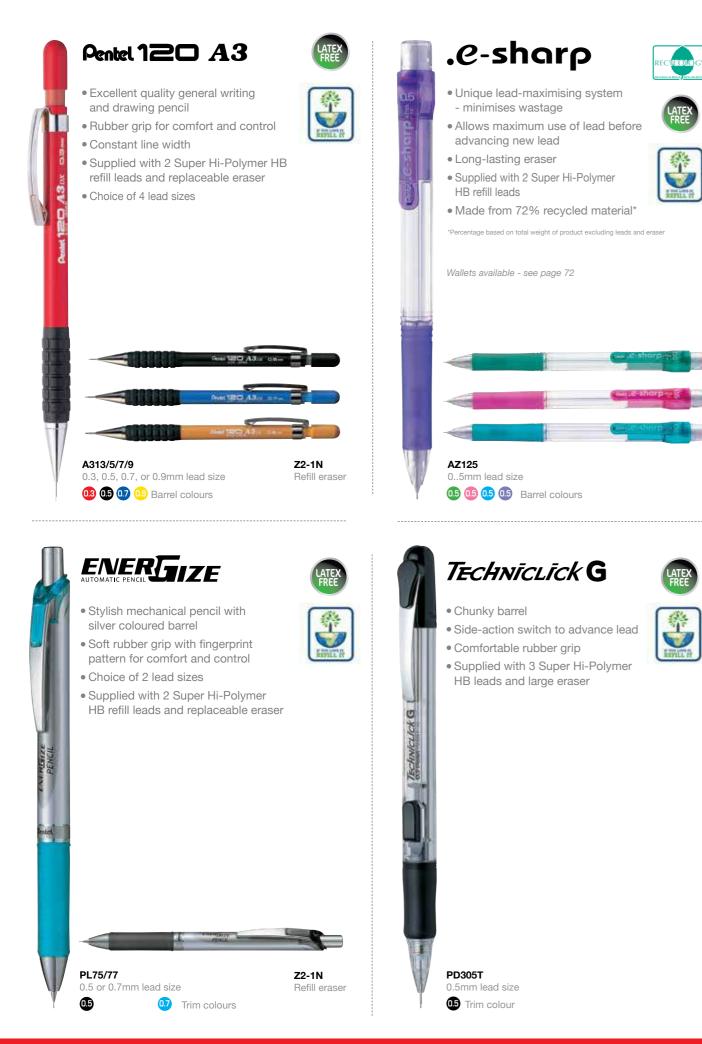

and domestic use. The range is complemented by Pentel refill leads, which are stronger and longer-lasting than ordinary graphite leads. Our AIN STEIN range is our stongest ever refill lead, with ultimate resistance to breakage and superb density of colour.





## **MECHANICAL PENCILS & LEADS**

## ORENZ

- Unique anti-breaking, lead protection system
- Write without advancing the lead - click once!
- Metal sleeve slides up automatically as the lead is used, offering maximum lead protection
- Perfect for plans and detailed illustrations
- Supplied with 3 Super Hi-Polymer refill leads
- Choice of 2 sizes, including 0.2mm, the world's finest mechanical pencil lead



Scan this code to watch product video

XPP502 or 3 0.2 or 0.3mm lead size 02 02 03 Barrel colours

Z2-1N Refill eraser











Twist-Erase

Jumbo sized eraser - twist barrel

• Popular pencil with comfortable

• Supplied with 3 Super Hi-Polymer

to reveal

rubber grip

Metal pocket clip

Choice of 3 lead sizes

HB refill leads



♣





- at an affordable price
- Adjustable metal pocket clip
- Supplied with 2 Super Hi-Polymer HB refill leads and replaceable eraser
- Choice of 3 lead sizes





LINALLY OF





## **MECHANICAL PENCILS & LEADS**





- Value auto pencil for everyday writing
- Grooved finger grip for comfort and control
- Large eraser

- Fiesto G

• Supplied with 2 Super Hi-Polymer HB refill leads



## **AM13**

2

AM13

- Mechanical pencil for everyday or professional use
- Ideal for technical drawing, DIY, writing and shading
- Equipped with a non-slip rubber grip, an eraser with protective cap