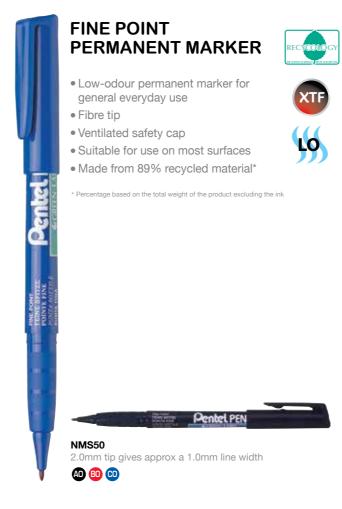

# NN50 Bullet Point & NN60 Chisel Tip

• Excellent value permanent markers with plastic barrels

XTF

LO

XTF

LO

- Low-odour xylene and toluene-free ink
- Suitable for use on most surfaces
- Ventilated safety cap

5

NN50 P

- Ideal for general marking
- Contain 85% recycled material\*

\* Percentage based on the total weight of the product excluding the ink

NN60 Chisel Tip Tip size from 5.8mm to 3.9mm

N850 Bullet Point &

## PERMANENT MARKERS

- Low-odour fabric marker
- Suitable for use on natural, absorbent fabric
- Bullet point
- Ventilated safety cap

NM10 2.0mm tip gives approx a 1.0mm line width

#### SUPERFINE POINT PERMANENT MARKER

XTF

LO

- Low-odour permanent marker
- Super fine tip housed in metal support
- Ideal for accuracy and precision
- Ventilated safety cap
- Made from 83% recycled material\*