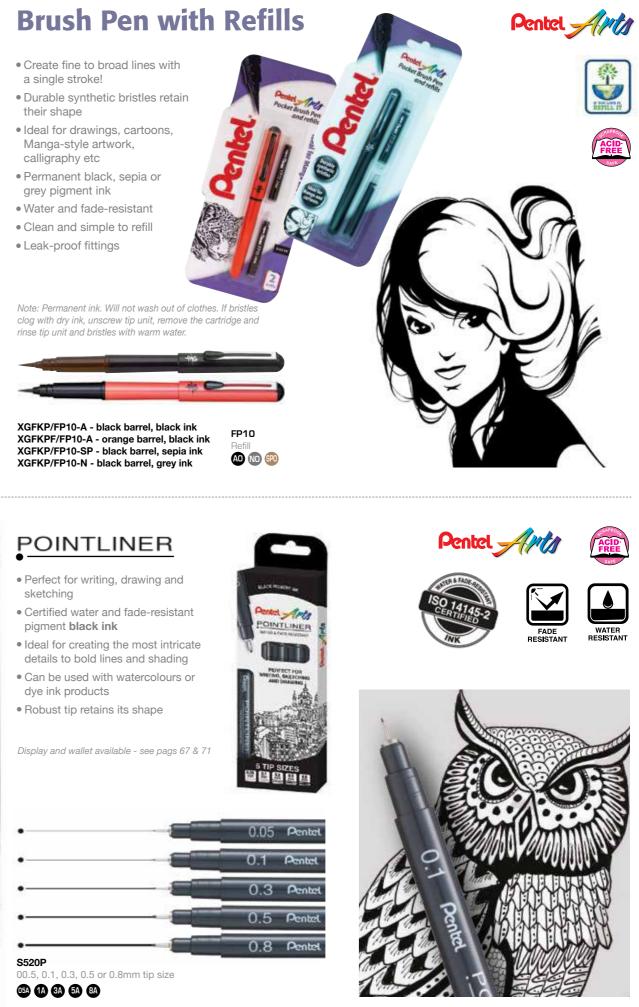

A broad tip has also been introduced to the Maxiflo range offering the usual benefits of Maxiflo ink technology while producing vivid, dense and solid lines making messages and charts stand out.

Our Pentel Arts range, which is ideal for artists, students and craft enthusiasts, continues to offer new and exciting products. In addition to the wide variety of high-quality art materials already available, we've introduced a further 12 beautiful colours to the Brush Sign Pen family. Its flexible brush-like tip makes it ideal for modern lettering, calligraphy, illustrations and journaling. Draw, sketch and write with the new Pointliner, which contains ISO-certified water and fade-resistant pigment ink which can be used with watercolours and dye ink products. It's available in five tip sizes and is ideal for creating the most intricate details or bold lines and shading.

Scan this code to vatch EnerGel video

- Chrome plated trim and metal pocket clip
- Smooth operating twist retractable mechanism
- Supplied with black ink

ACID

quick on

## **ENERGEL**

e while stocks last AX

|           |                                                      | ENERGE                                                                                                                 | retractable 8 NEW<br>COLOURS |
|-----------|------------------------------------------------------|------------------------------------------------------------------------------------------------------------------------|------------------------------|
|           |                                                      | • Rubber finger grip with grooved<br>finger print support                                                              |                              |
|           |                                                      | <ul> <li>Metal pocket clip</li> <li>Push button retractable nib</li> <li>Choice of 2 tip sizes - 0.5mm or 0</li> </ul> | 0.7mm                        |
|           |                                                      | <ul> <li>0.7mm available in 20 colours</li> <li>Contains 54% recycled<br/>material*</li> </ul>                         | quick                        |
| IN COLUMN |                                                      | Refillable     'Percentage based on the total weight     of the product excluding the ink and refill                   | Bear<br>ELLER                |
| /         |                                                      | <b>BL77</b><br>0.7mm tip gives approx a                                                                                | LR7<br>Befill                |
|           |                                                      | 0.35mm line width<br>(1) (2) (2) (2) (2) (2) (2) (2) (2) (2) (2                                                        |                              |
|           |                                                      | SX SX SX VO (3) (4)                                                                                                    | SX 53X 59X VX 103 104        |
|           |                                                      | BLN75<br>1.0mm tip gives approx a                                                                                      | LRN5<br>Refill               |
| Ψ         | Display and wallets available -<br>see pages 65 & 70 | 0.5mm line width                                                                                                       | ๎ଷ ☺                         |