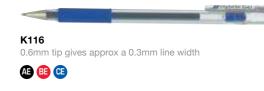

N850

Bullet point - 3.5mm tip gives approx a 1.8mm line width Fine tip - 0.6mm tip gives approx a 0.3mm line width