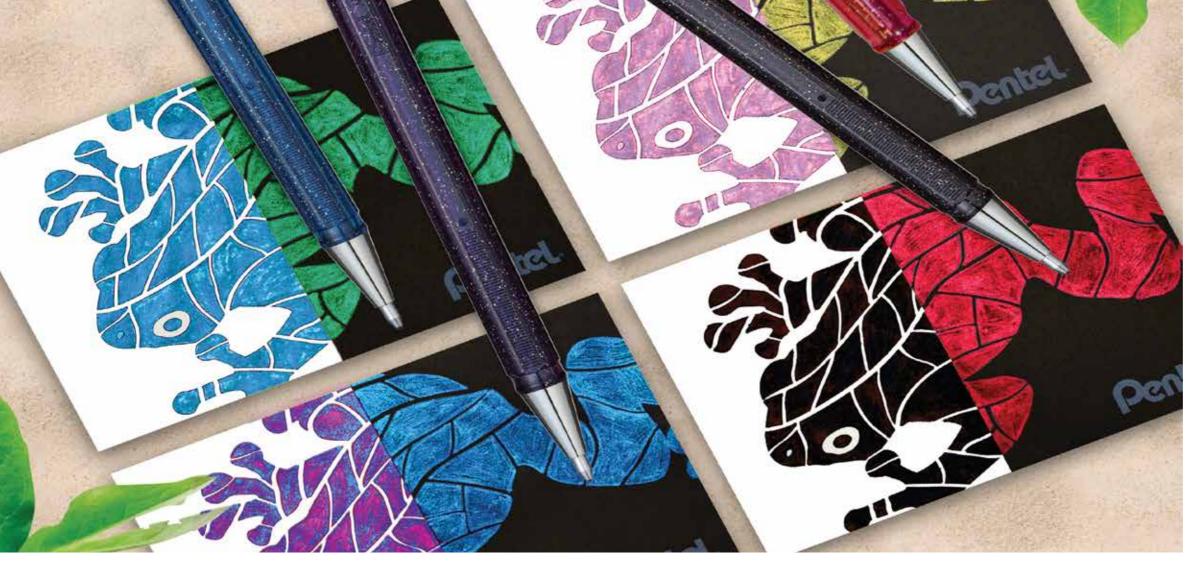

The latest additions to our popular gel pen range continue to amaze: with seven new sparkling colours, Hybrid Dual Metallic pens are truly incredible. Infused with two colours of glitter into the dye ink the effect is like a hologram. Remaining unique to Pentel, the stunning range of Hybrid Dual Metallic pens now have 15 shimmering colours available and are perfect for use on cards, decorations and drawings.

All Pentel gel rollers are acid-free. The Hybrid Dual Metallic is Pentel's latest innovation - and what a sensation it is! With its sparkling iridescent gel ink, it looks different on dark or light paper: try it and you'll see that Hybrid Dual Metallic is unlike any other gel pen. Our seven new colours are our best yet!

#### Hybrid Dual Metallic

- 15 shimmering metallic pens
- Each pen produces a different shade on dark or light coloured paper
- See two different colours at different angles
- Irresistibly smooth
- Perfect for cards, decorations, pictures, drawings and designs
- Our 7 new fantasy colours are our best yet with not one, but two, shades of glitter in the base dye.