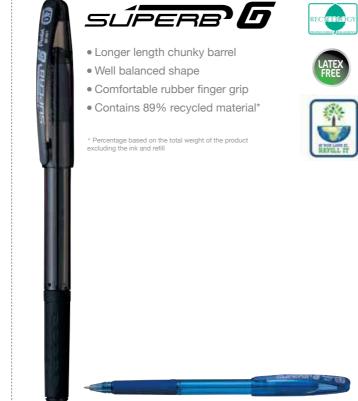

## RECYCOLOGY PENTEL AND THE ENVIRONMENT

Our commitment to the three Rs – reduce, reuse, recycle – is encapsulated in one word: Recycology.

It's how we describe the efforts we make to use natural resources sensitively and responsibly throughout our business. It's also about how Pentel can help you choose products that have a **reduced impact on the environment**.

We offer you a wide range of writing instruments, filing products and display books made using a minimum of 50% recycled material. Plus, many of our pens, and all our pencils, are refillable.

#### ACTING RESPONSIBLY WITH RECYCOLOGY

At every level of our business we're working hard to help preserve and protect the environment, whether that's by using recycled plastic in our pens or introducing new cardboard packaging for our customers.