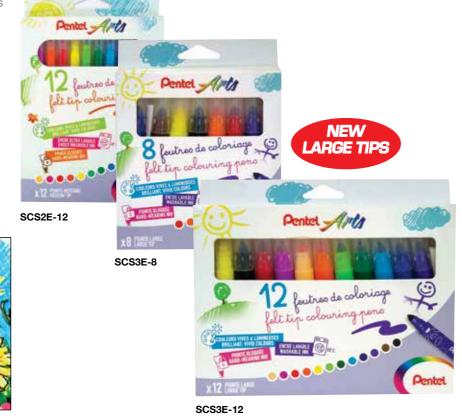

## **Felt Tip Colouring Pens**

- 12 quality felt tip colouring pens
- Ideal for colouring and drawing
- Ergonomic triangular-shaped grip for easy handling
- Brilliant, vivid colours
- Available in medium (set of 12) or broad tip (sets of 8 or 12)
- Washable at 40-60 degrees

Pentel Am