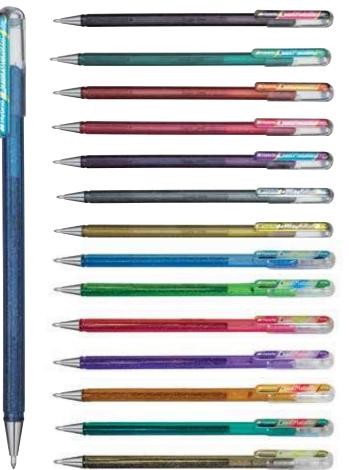

## **GEL PENS AND CLASSIC ROLLERBALLS**

Pentel's gel is a pigment-based ink which is especially rich in colour. Perfect for creative use or everyday writing, the ink flows smoothly to the last drop. There are many products and styles to choose from within the popular range, with stunning colours and a variety of tip sizes.

All Pentel gel rollers are acid-free. The Hybrid Dual Metallic is Pentel's latest innovation - and what a sensation it is! With its sparkling iridescent gel ink, it looks different on dark or light paper: try it and you'll see that Hybrid Dual Metallic is unlike any other gel pen. Our seven new colours are our best yet!

Our classic rollerball is the world-famous Ball Pentel, with its smooth flowing, water-based ink and iconic green barrel.