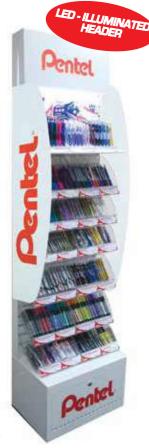

#### **Ultima 1000**

- Free-standing display unit with stylish, contemporary look
- Slatwall system reposition stock trays easily and quickly
- Includes 24 acrylic trays with dividers, suitable for a wide variety of loose Pentel product
- Euro hooks for blister cards and lead tray insert available as optional extras
- Back-up stock box at base of unit
- Can be supplied with a digital photo frame holder if required

Approximate dimensions: W 987mm x H 1890mm x D 350mm Weight - 75kg

For more information on our merchandising units please contact your Pentel representative or call us on 00 44 (0) 1793 823333.