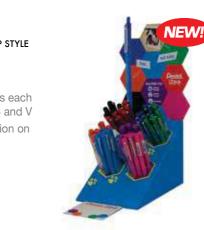

## **DISPLAYS AND WALLETS**

Colourful, informative, full of impact: these are the key features of our merchandising units. From 24-piece mini packs, ideal for till point or counters, to floor-standing display units for loose products and blister cards, we've got merchandising solutions for a breadth of Pentel products.

Where space is limited our mini packs maximise awareness in the smallest of areas, while Ultima display systems are the perfect, one-stop solution for a wide range of Pentel products. As our range is changing all the time please contact your Pentel representative for the most up-to-date information.