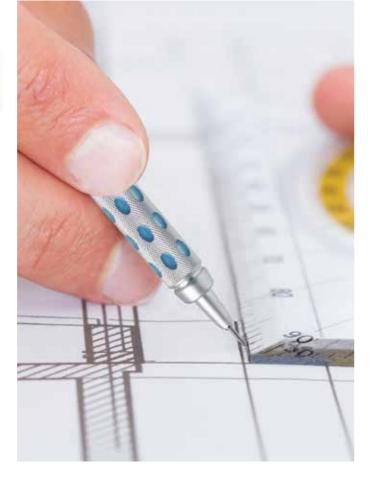

## ORENZ

- Unique anti-breaking, lead protection system
- Write without advancing the lead - click once!
- Metal sleeve slides up automatically as the lead is used, offering maximum lead protection
- Perfect for plans and detailed illustrations
- Supplied with 3 Super Hi-Polymer refill leads
- Choice of 2 sizes, including 0.2mm, the world's finest mechanical pencil lead