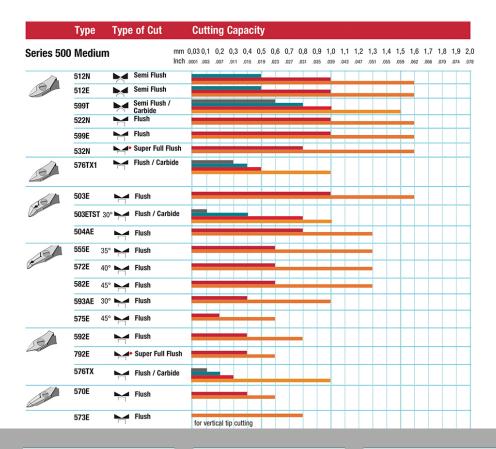

## The Perfect Cut - Strong, sharp and precise, every time

The Weller Erem Series 500 Micro is a full range of medium sized, robust, precision cutters with a wide range of head shapes. The cutters are manufactured from high grade tool steel. The cutting edges are hardened to Rockwell 63-65 HRC. The precision cutters have a nonreflecting surface, are ESD safe and resharpable.