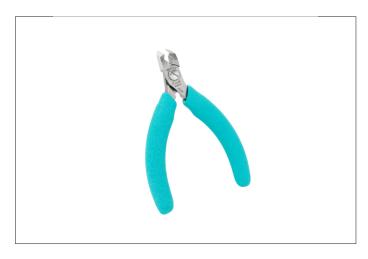

Product no.: 523E

Tip cutter - angled, wide, robust head

The angled head provides for precise cuts at different working angles.

slightly shorter head then 503E

source images