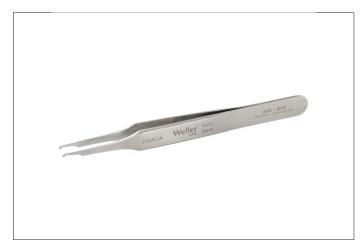

## **103ACA**

Product no.: 103ACA

SMD tweezers, angled 45°, with slightly wider tips than 102ACA, for vertical application.

Suitable for perfect handling of chips and miniature components

Suitable for assembling SMD printed-circuit boards or ceramic substrates

Bent shape facilitates optimum access to confined spaces and provides excellent visibility of the area to be worked on