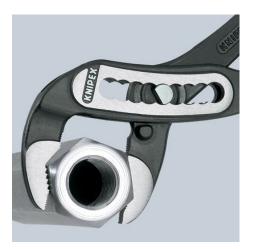

#### **KNIPEX Alligator®**

Water Pump Pliers

DIN ISO 8976

- Good access to the workpiece due to slim size of head and joint area
- More output and comfort compared to conventional water pump pliers of the same length: 9-notch adjustment positioning for 30 % more gripping capacity
- Self-locking on pipes and nuts: no slipping on the workpiece and low handforce required
- Gripping surfaces with special hardened teeth, teeth hardness approx. 61 HRC: high wear resistance and stable gripping
- Box-joint design for high stability due to double guide
- Robust construction, insensitive to dirt; particularly suitable for outdoor work
- Pinch guard prevents operators' fingers being pinched
- Chrome vanadium electric steel, forged, multi stage oil-hardened

#### General

| General                               |                            |
|---------------------------------------|----------------------------|
| Article No.                           | 88 05 180                  |
| EAN                                   | 4003773060130              |
| Pliers                                | chrome plated              |
| Head                                  | chrome plated              |
| Handles                               | with multi-component grips |
| weight                                | 213 g                      |
| Dimensions                            | 180 x 92 x 52 mm           |
| Standard                              | DIN ISO 8976               |
| Technische Attribute                  |                            |
| Adjustment positions                  | 9                          |
| Capacity for pipes, inches (diameter) | Ø 1 1/2                    |
| Capacities for nuts                   | 36 mm                      |
| Capacities for pipes (diameter)       | Ø 42 mm                    |
| Classification                        |                            |
| eCl@ss 5.1.4                          | 21040301                   |
| ETIM 5.0                              | EC000164                   |
| ETIM 6.0                              | EC000164                   |
| proficl@ss 6.0                        | AAA936c004                 |
| UNSPSC 13.1                           | 27112111                   |

## **KNIPEX** Quality – Made in Germany

Self-locking on pipes and nuts: no slipping on the workpiece; the complete actuating force can be used to turn the workpieces; not having to squeeze the pliers handles reduces the required effort