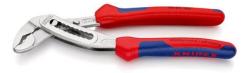

#### **KNIPEX Alligator®**

Water Pump Pliers

DIN ISO 8976

- Good access to the workpiece due to slim size of head and joint area
- More output and comfort compared to conventional water pump pliers of the same length: 9-notch adjustment positioning for 30 % more gripping capacity
- Self-locking on pipes and nuts: no slipping on the workpiece and low handforce required
- Gripping surfaces with special hardened teeth, teeth hardness approx. 61 HRC: high wear resistance and stable gripping
- Box-joint design for high stability due to double guide
- Robust construction, insensitive to dirt; particularly suitable for outdoor work
- Pinch guard prevents operators' fingers being pinched
- Chrome vanadium electric steel, forged, multi stage oil-hardened

#### General

| General                               |                            |
|---------------------------------------|----------------------------|
| Article No.                           | 88 05 180                  |
| EAN                                   | 4003773060130              |
| Pliers                                | chrome plated              |
| Head                                  | chrome plated              |
| Handles                               | with multi-component grips |
| weight                                | 213 g                      |
| Dimensions                            | 180 x 92 x 52 mm           |
| Standard                              | DIN ISO 8976               |
| Technische Attribute                  |                            |
| Adjustment positions                  | 9                          |
| Capacity for pipes, inches (diameter) | Ø 1 1/2                    |
| Capacities for nuts                   | 36 mm                      |
| Capacities for pipes (diameter)       | Ø 42 mm                    |
| Classification                        |                            |
| eCl@ss 5.1.4                          | 21040301                   |
| ETIM 5.0                              | EC000164                   |
| ETIM 6.0                              | EC000164                   |
| proficl@ss 6.0                        | AAA936c004                 |
| UNSPSC 13.1                           | 27112111                   |