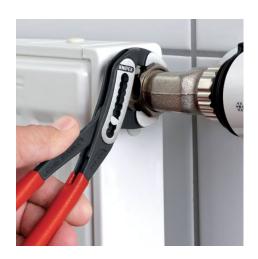

#### **KNIPEX Alligator®**

Water Pump Pliers

DIN ISO 8976

- Good access to the workpiece due to slim size of head and joint area
- More output and comfort compared to conventional water pump pliers of the same length: 9-notch adjustment positioning for 30 % more gripping capacity
- Self-locking on pipes and nuts: no slipping on the workpiece and low handforce required
- Gripping surfaces with special hardened teeth, teeth hardness approx. 61 HRC: high wear resistance and stable gripping
- Box-joint design for high stability due to double guide
- Robust construction, insensitive to dirt; particularly suitable for outdoor work
- Pinch guard prevents operators' fingers being pinched
- Chrome vanadium electric steel, forged, multi stage oil-hardened