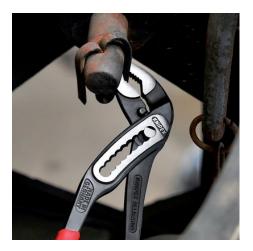

#### **KNIPEX Alligator®**

Water Pump Pliers

DIN ISO 8976

- Good access to the workpiece due to slim size of head and joint area
- More output and comfort compared to conventional water pump pliers of the same length: 9-notch adjustment positioning for 30 % more gripping capacity
- Self-locking on pipes and nuts: no slipping on the workpiece and low handforce required
- Gripping surfaces with special hardened teeth, teeth hardness approx. 61 HRC: high wear resistance and stable gripping
- Box-joint design for high stability due to double guide
- Robust construction, insensitive to dirt; particularly suitable for outdoor work
- Pinch guard prevents operators' fingers being pinched
- Chrome vanadium electric steel, forged, multi stage oil-hardened

## **KNIPEX** Quality – Made in Germany

Self-locking on pipes and nuts: no slipping on the workpiece; the complete actuating force can be used to turn the workpieces; not having to squeeze the pliers handles reduces the required effort