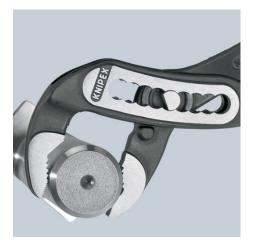

#### **KNIPEX Alligator®**

Water Pump Pliers

DIN ISO 8976

- Good access to the workpiece due to slim size of head and joint area
- More output and comfort compared to conventional water pump pliers of the same length: 9-notch adjustment positioning for 30 % more gripping capacity
- Self-locking on pipes and nuts: no slipping on the workpiece and low handforce required
- Gripping surfaces with special hardened teeth, teeth hardness approx. 61 HRC: high wear resistance and stable gripping
- Box-joint design for high stability due to double guide
- Robust construction, insensitive to dirt; particularly suitable for outdoor work
- Pinch guard prevents operators' fingers being pinched
- Chrome vanadium electric steel, forged, multi stage oil-hardened

## **KNIPEX** Quality – Made in Germany

Self-locking on pipes and nuts: no slipping on the workpiece; the complete actuating force can be used to turn the workpieces; not having to squeeze the pliers handles reduces the required effort