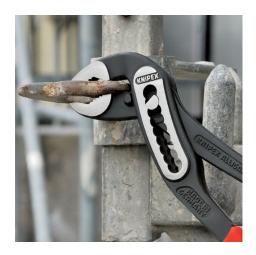

#### **KNIPEX Alligator®**

Water Pump Pliers

DIN ISO 8976

- Good access to the workpiece due to slim size of head and joint area
- More output and comfort compared to conventional water pump pliers of the same length: 9-notch adjustment positioning for 30 % more gripping capacity
- Self-locking on pipes and nuts: no slipping on the workpiece and low handforce required
- Gripping surfaces with special hardened teeth, teeth hardness approx. 61 HRC: high wear resistance and stable gripping
- Box-joint design for high stability due to double guide
- Robust construction, insensitive to dirt; particularly suitable for outdoor work
- Pinch guard prevents operators' fingers being pinched
- Chrome vanadium electric steel, forged, multi stage oil-hardened

## **KNIPEX** Quality – Made in Germany

Self-locking on pipes and nuts: no slipping on the workpiece; the complete actuating force can be used to turn the workpieces; not having to squeeze the pliers handles reduces the required effort