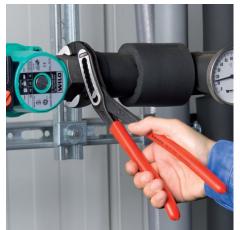

#### **KNIPEX Alligator®**

Water Pump Pliers

DIN ISO 8976

- Good access to the workpiece due to slim size of head and joint area
- More output and comfort compared to conventional water pump pliers of the same length: 9-notch adjustment positioning for 30 % more gripping capacity
- Self-locking on pipes and nuts: no slipping on the workpiece and low handforce required
- Gripping surfaces with special hardened teeth, teeth hardness approx. 61 HRC: high wear resistance and stable gripping
- Box-joint design for high stability due to double guide
- Robust construction, insensitive to dirt; particularly suitable for outdoor work
- Pinch guard prevents operators' fingers being pinched
- Chrome vanadium electric steel, forged, multi stage oil-hardened