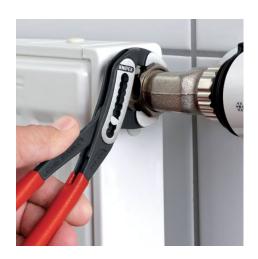

### 88 03 180

#### **KNIPEX Alligator®**

Water Pump Pliers

DIN ISO 8976

- Good access to the workpiece due to slim size of head and joint area
- More output and comfort compared to conventional water pump pliers of the same length: 9-notch adjustment positioning for 30 % more gripping capacity
- Self-locking on pipes and nuts: no slipping on the workpiece and low handforce required
- Gripping surfaces with special hardened teeth, teeth hardness approx. 61 HRC: high wear resistance and stable gripping
- Box-joint design for high stability due to double guide
- Robust construction, insensitive to dirt; particularly suitable for outdoor work
- Pinch guard prevents operators' fingers being pinched
- Chrome vanadium electric steel, forged, multi stage oil-hardened