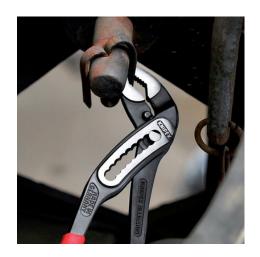

### **KNIPEX Alligator®**

Water Pump Pliers

**DIN ISO 8976** 

- You Tube

- Good access to the workpiece due to slim size of head and joint area
- More output and comfort compared to conventional water pump pliers of the same length: 9-notch adjustment positioning for 30 % more gripping capacity
- Self-locking on pipes and nuts: no slipping on the workpiece and low handforce required
- Gripping surfaces with special hardened teeth, teeth hardness approx.
  61 HRC: high wear resistance and stable gripping
- Box-joint design for high stability due to double guide
- Robust construction, insensitive to dirt; particularly suitable for outdoor work
- Pinch guard prevents operators' fingers being pinched
- Chrome vanadium electric steel, forged, multi stage oil-hardened

## **KNIPEX** Quality – Made in Germany

Self-locking on pipes and nuts: no slipping on the workpiece; the complete actuating force can be used to turn the workpieces; not having to squeeze the pliers handles reduces the required effort