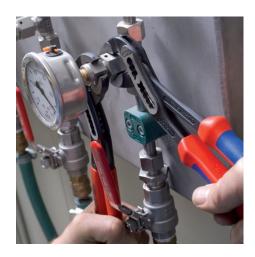

### **KNIPEX Alligator®**

Water Pump Pliers

**DIN ISO 8976** 

- You Tube

- Good access to the workpiece due to slim size of head and joint area
- More output and comfort compared to conventional water pump pliers of the same length: 9-notch adjustment positioning for 30 % more gripping capacity
- Self-locking on pipes and nuts: no slipping on the workpiece and low handforce required
- Gripping surfaces with special hardened teeth, teeth hardness approx.
  61 HRC: high wear resistance and stable gripping
- Box-joint design for high stability due to double guide
- Robust construction, insensitive to dirt; particularly suitable for outdoor work
- Pinch guard prevents operators' fingers being pinched
- Chrome vanadium electric steel, forged, multi stage oil-hardened

## **KNIPEX** Quality – Made in Germany

Self-locking on pipes and nuts: no slipping on the workpiece; the complete actuating force can be used to turn the workpieces; not having to squeeze the pliers handles reduces the required effort