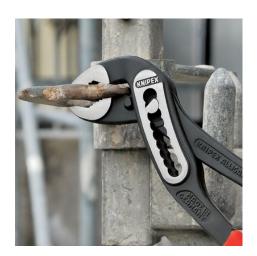

### **KNIPEX Alligator®**

Water Pump Pliers

**DIN ISO 8976** 

- You Tube

- Good access to the workpiece due to slim size of head and joint area
- More output and comfort compared to conventional water pump pliers of the same length: 9-notch adjustment positioning for 30 % more gripping capacity
- Self-locking on pipes and nuts: no slipping on the workpiece and low handforce required
- Gripping surfaces with special hardened teeth, teeth hardness approx.
  61 HRC: high wear resistance and stable gripping
- Box-joint design for high stability due to double guide
- Robust construction, insensitive to dirt; particularly suitable for outdoor work
- Pinch guard prevents operators' fingers being pinched
- Chrome vanadium electric steel, forged, multi stage oil-hardened