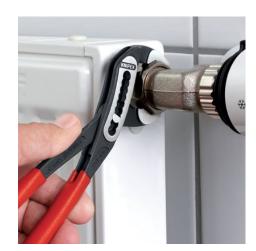

### **KNIPEX Alligator®**

Water Pump Pliers

**DIN ISO 8976** 

- You Tube

- Good access to the workpiece due to slim size of head and joint area
- More output and comfort compared to conventional water pump pliers of the same length: 9-notch adjustment positioning for 30 % more gripping capacity
- Self-locking on pipes and nuts: no slipping on the workpiece and low handforce required
- Gripping surfaces with special hardened teeth, teeth hardness approx.
  61 HRC: high wear resistance and stable gripping
- Box-joint design for high stability due to double guide
- Robust construction, insensitive to dirt; particularly suitable for outdoor work
- Pinch guard prevents operators' fingers being pinched
- Chrome vanadium electric steel, forged, multi stage oil-hardened

## **KNIPEX** Quality – Made in Germany

Self-locking on pipes and nuts: no slipping on the workpiece; the complete actuating force can be used to turn the workpieces; not having to squeeze the pliers handles reduces the required effort