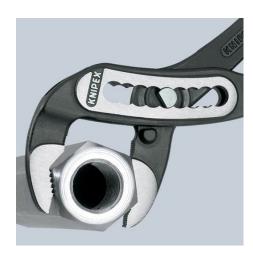

## **KNIPEX** Quality – Made in Germany

Self-locking on pipes and nuts: no slipping on the workpiece; the complete actuating force can be used to turn the workpieces; not having to squeeze the pliers handles reduces the required effort