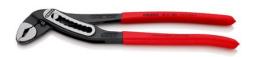

### **KNIPEX Alligator®**

Water Pump Pliers

**DIN ISO 8976** 

- You Tube

- Good access to the workpiece due to slim size of head and joint area
- More output and comfort compared to conventional water pump pliers of the same length: 9-notch adjustment positioning for 30 % more gripping capacity
- Self-locking on pipes and nuts: no slipping on the workpiece and low handforce required
- Gripping surfaces with special hardened teeth, teeth hardness approx.
  61 HRC: high wear resistance and stable gripping
- Box-joint design for high stability due to double guide
- Robust construction, insensitive to dirt; particularly suitable for outdoor work
- Pinch guard prevents operators' fingers being pinched
- Chrome vanadium electric steel, forged, multi stage oil-hardened

| General     |                               |
|-------------|-------------------------------|
| Article No. | 88 01 300                     |
| EAN         | 4003773034094                 |
| Pliers      | black atramentized            |
| Head        | polished                      |
| Handles     | with non-slip plastic coating |
| weight      | 511 g                         |
| Dimensions  | 300 x 53 x 15 mm              |
| Standard    | DIN ISO 8976                  |