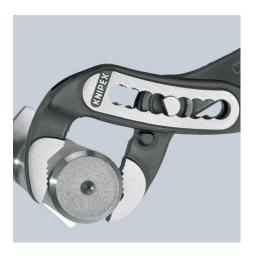

### **KNIPEX Alligator®**

Water Pump Pliers

**DIN ISO 8976** 

- You Tube

- Good access to the workpiece due to slim size of head and joint area
- More output and comfort compared to conventional water pump pliers of the same length: 9-notch adjustment positioning for 30 % more gripping capacity
- Self-locking on pipes and nuts: no slipping on the workpiece and low handforce required
- Gripping surfaces with special hardened teeth, teeth hardness approx.
  61 HRC: high wear resistance and stable gripping
- Box-joint design for high stability due to double guide
- Robust construction, insensitive to dirt; particularly suitable for outdoor work
- Pinch guard prevents operators' fingers being pinched
- Chrome vanadium electric steel, forged, multi stage oil-hardened

| Technische Attribute                  |         |
|---------------------------------------|---------|
| Adjustment positions                  | 9       |
| Capacity for pipes, inches (diameter) | Ø 2 3/4 |
| Capacities for nuts                   | 60 mm   |
| Capacities for pipes (diameter)       | Ø 70 mm |