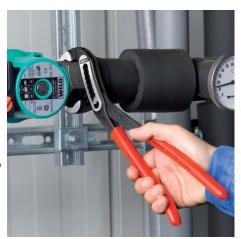

### **KNIPEX Alligator®**

Water Pump Pliers

**DIN ISO 8976** 

- You Tube

- Good access to the workpiece due to slim size of head and joint area
- More output and comfort compared to conventional water pump pliers of the same length: 9-notch adjustment positioning for 30 % more gripping capacity
- Self-locking on pipes and nuts: no slipping on the workpiece and low handforce required
- Gripping surfaces with special hardened teeth, teeth hardness approx.
  61 HRC: high wear resistance and stable gripping
- Box-joint design for high stability due to double guide
- Robust construction, insensitive to dirt; particularly suitable for outdoor work
- Pinch guard prevents operators' fingers being pinched
- Chrome vanadium electric steel, forged, multi stage oil-hardened