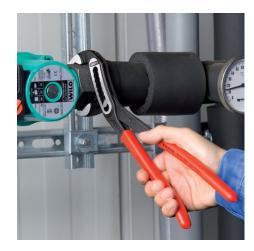

### **KNIPEX Alligator®**

Water Pump Pliers

**DIN ISO 8976** 

- You Tube

- Good access to the workpiece due to slim size of head and joint area
- More output and comfort compared to conventional water pump pliers of the same length: 9-notch adjustment positioning for 30 % more gripping capacity
- Self-locking on pipes and nuts: no slipping on the workpiece and low handforce required
- Gripping surfaces with special hardened teeth, teeth hardness approx.
  61 HRC: high wear resistance and stable gripping
- Box-joint design for high stability due to double guide
- Robust construction, insensitive to dirt; particularly suitable for outdoor work
- Pinch guard prevents operators' fingers being pinched
- Chrome vanadium electric steel, forged, multi stage oil-hardened

## **KNIPEX** Quality – Made in Germany

Self-locking on pipes and nuts: no slipping on the workpiece; the complete actuating force can be used to turn the workpieces; not having to squeeze the pliers handles reduces the required effort