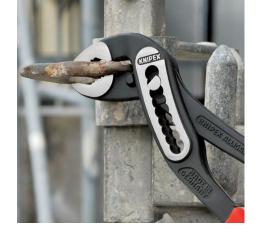

#### **KNIPEX Alligator®**

Water Pump Pliers

DIN ISO 8976

- Good access to the workpiece due to slim size of head and joint area
- More output and comfort compared to conventional water pump pliers of the same length: 9-notch adjustment positioning for 30 % more gripping capacity
- Self-locking on pipes and nuts: no slipping on the workpiece and low handforce required
- Gripping surfaces with special hardened teeth, teeth hardness approx. 61 HRC: high wear resistance and stable gripping
- Box-joint design for high stability due to double guide
- Robust construction, insensitive to dirt; particularly suitable for outdoor work
- Pinch guard prevents operators' fingers being pinched
- Chrome vanadium electric steel, forged, multi stage oil-hardened