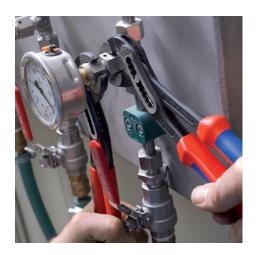

#### **KNIPEX Alligator®**

Water Pump Pliers

DIN ISO 8976

- Good access to the workpiece due to slim size of head and joint area
- More output and comfort compared to conventional water pump pliers of the same length: 9-notch adjustment positioning for 30 % more gripping capacity
- Self-locking on pipes and nuts: no slipping on the workpiece and low handforce required
- Gripping surfaces with special hardened teeth, teeth hardness approx. 61 HRC: high wear resistance and stable gripping
- Box-joint design for high stability due to double guide
- Robust construction, insensitive to dirt; particularly suitable for outdoor work
- Pinch guard prevents operators' fingers being pinched
- Chrome vanadium electric steel, forged, multi stage oil-hardened

## **KNIPEX** Quality – Made in Germany

Self-locking on pipes and nuts: no slipping on the workpiece; the complete actuating force can be used to turn the workpieces; not having to squeeze the pliers handles reduces the required effort