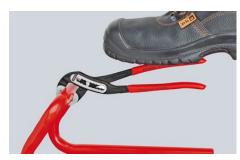

#### **KNIPEX Alligator®**

Water Pump Pliers

DIN ISO 8976

- Good access to the workpiece due to slim size of head and joint area
- More output and comfort compared to conventional water pump pliers of the same length: 9-notch adjustment positioning for 30 % more gripping capacity
- Self-locking on pipes and nuts: no slipping on the workpiece and low handforce required
- Gripping surfaces with special hardened teeth, teeth hardness approx. 61 HRC: high wear resistance and stable gripping
- Box-joint design for high stability due to double guide
- Robust construction, insensitive to dirt; particularly suitable for outdoor work
- Pinch guard prevents operators' fingers being pinched
- Chrome vanadium electric steel, forged, multi stage oil-hardened

## **KNIPEX** Quality – Made in Germany

Self-locking on pipes and nuts: no slipping on the workpiece; the complete actuating force can be used to turn the workpieces; not having to squeeze the pliers handles reduces the required effort