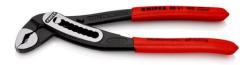

## 88 01 180

#### **KNIPEX Alligator®**

Water Pump Pliers

DIN ISO 8976

- Good access to the workpiece due to slim size of head and joint area
- More output and comfort compared to conventional water pump pliers of the same length: 9-notch adjustment positioning for 30 % more gripping capacity
- Self-locking on pipes and nuts: no slipping on the workpiece and low handforce required
- Gripping surfaces with special hardened teeth, teeth hardness approx. 61 HRC: high wear resistance and stable gripping
- Box-joint design for high stability due to double guide
- Robust construction, insensitive to dirt; particularly suitable for outdoor work
- Pinch guard prevents operators' fingers being pinched
- Chrome vanadium electric steel, forged, multi stage oil-hardened

#### You Tabe

| General                               |                               |
|---------------------------------------|-------------------------------|
| Article No.                           | 88 01 180                     |
| EAN                                   | 4003773035480                 |
| Pliers                                | black atramentized            |
| Head                                  | polished                      |
| Handles                               | with non-slip plastic coating |
| weight                                | 180 g                         |
| Dimensions                            | 180 x 38 x 12 mm              |
| Standard                              | DIN ISO 8976                  |
| Technische Attribute                  |                               |
| Adjustment positions                  | 9                             |
| Capacity for pipes, inches (diameter) | Ø 1 1/2                       |
| Capacities for nuts                   | 36 mm                         |
| Capacities for pipes (diameter)       | Ø 42 mm                       |
| Classification                        |                               |
| eCl@ss 5.1.4                          | 21040301                      |
| ETIM 5.0                              | EC000164                      |
| ETIM 6.0                              | EC000164                      |
| proficl@ss 6.0                        | AAA936c004                    |
| UNSPSC 13.1                           | 27112111                      |