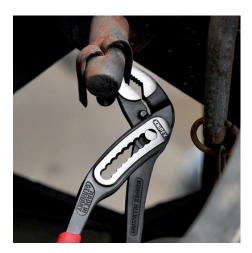

#### **KNIPEX Alligator®**

Water Pump Pliers

DIN ISO 8976

- Good access to the workpiece due to slim size of head and joint area
- More output and comfort compared to conventional water pump pliers of the same length: 9-notch adjustment positioning for 30 % more gripping capacity
- Self-locking on pipes and nuts: no slipping on the workpiece and low handforce required
- Gripping surfaces with special hardened teeth, teeth hardness approx. 61 HRC: high wear resistance and stable gripping
- Box-joint design for high stability due to double guide
- Robust construction, insensitive to dirt; particularly suitable for outdoor work
- Pinch guard prevents operators' fingers being pinched
- Chrome vanadium electric steel, forged, multi stage oil-hardened