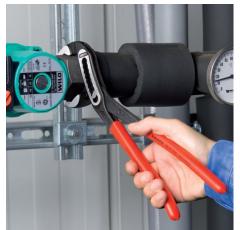

#### **KNIPEX Alligator®**

Water Pump Pliers

DIN ISO 8976

- Good access to the workpiece due to slim size of head and joint area
- More output and comfort compared to conventional water pump pliers of the same length: 9-notch adjustment positioning for 30 % more gripping capacity
- Self-locking on pipes and nuts: no slipping on the workpiece and low handforce required
- Gripping surfaces with special hardened teeth, teeth hardness approx. 61 HRC: high wear resistance and stable gripping
- Box-joint design for high stability due to double guide
- Robust construction, insensitive to dirt; particularly suitable for outdoor work
- Pinch guard prevents operators' fingers being pinched
- Chrome vanadium electric steel, forged, multi stage oil-hardened

## **KNIPEX** Quality – Made in Germany

Self-locking on pipes and nuts: no slipping on the workpiece; the complete actuating force can be used to turn the workpieces; not having to squeeze the pliers handles reduces the required effort