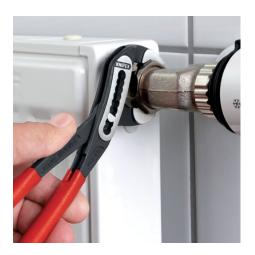

#### **KNIPEX Alligator®**

Water Pump Pliers

DIN ISO 8976

- Good access to the workpiece due to slim size of head and joint area
- More output and comfort compared to conventional water pump pliers of the same length: 9-notch adjustment positioning for 30 % more gripping capacity
- Self-locking on pipes and nuts: no slipping on the workpiece and low handforce required
- Gripping surfaces with special hardened teeth, teeth hardness approx. 61 HRC: high wear resistance and stable gripping
- Box-joint design for high stability due to double guide
- Robust construction, insensitive to dirt; particularly suitable for outdoor work
- Pinch guard prevents operators' fingers being pinched
- Chrome vanadium electric steel, forged, multi stage oil-hardened

## **KNIPEX** Quality – Made in Germany

Self-locking on pipes and nuts: no slipping on the workpiece; the complete actuating force can be used to turn the workpieces; not having to squeeze the pliers handles reduces the required effort