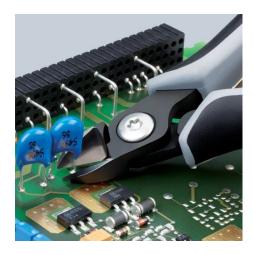

## **Precision Electronics Side Cutter ESD** •

DIN ISO 9654 DIN EN 61 340-5

- for exact cutting on delicate electronic components; also available without bevel for flush cutting
- Precision cutting edges additionally induction-hardened, cutting edge hardness approx. 64 HRC
- Approx. 20% lighter than conventional electronics pliers
- Bolted joint with carefully manufactured joint surfaces for even, lowfriction movement throughout the entire opening range
- Smooth-running double spring for a gentle and even opening
- Ergonomically optimised multi-component handles
- Ball bearing chrome steel, forged, multi stage oil-hardened