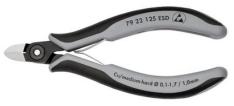

## 79 22 125 ESD

## **Precision Electronics Side Cutter ESD** •

DIN ISO 9654 DIN EN 61 340-5

- for exact cutting on delicate electronic components; also available without bevel for flush cutting
- Precision cutting edges additionally induction-hardened, cutting edge hardness approx. 64 HRC
- Approx. 20% lighter than conventional electronics pliers
- Bolted joint with carefully manufactured joint surfaces for even, lowfriction movement throughout the entire opening range
- Smooth-running double spring for a gentle and even opening
- Ergonomically optimised multi-component handles
- Ball bearing chrome steel, forged, multi stage oil-hardened

| General     |                              |
|-------------|------------------------------|
| Article No. | 79 22 125 ESD                |
| EAN         | 4003773061533                |
| Pliers      | burnished                    |
| Head        | polished                     |
| Handles     | with multi-component grips   |
| weight      | 66 g                         |
| Dimensions  | 125 x 61 x 18 mm             |
| Standard    | DIN ISO 9654 DIN EN 61 340-5 |