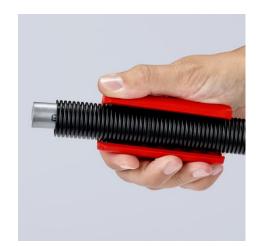

#### **KNIPEX TwistCut®**

Corrugated Pipe Cutter

- For the reliable and fast cutting of plastic corrugated pipes with the universal capacity range from Ø 13 to 32 mm
- No damage to the internal cables or pipes
- Simple insertion, reliable and easy cutting without waste
- Precise cut without damage thanks to unique arrangement of the cutters with side guide
- Good accessibility thanks to slim design
- Made of glass fibre reinforced multi-component plastic with soft gripping zone

### **KNIPEX** Quality – Made in Germany

Convenient handling due to fastener with locking device and opening by means of internal spring

Clean cutting edge with no damage to internal cables as the cut is always at the top of the corrugation