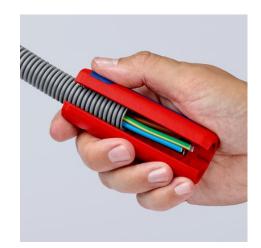

#### **KNIPEX TwistCut®**

Corrugated Pipe Cutter

- For the reliable and fast cutting of plastic corrugated pipes with the universal capacity range from Ø 13 to 32 mm
- No damage to the internal cables or pipes
- Simple insertion, reliable and easy cutting without waste
- Precise cut without damage thanks to unique arrangement of the cutters with side guide
- Good accessibility thanks to slim design
- Made of glass fibre reinforced multi-component plastic with soft gripping zone

### **KNIPEX** Quality – Made in Germany

Convenient handling due to fastener with locking device and opening by means of internal spring

Clean cutting edge with no damage to internal cables as the cut is always at the top of the corrugation