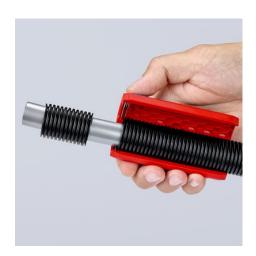

#### **KNIPEX TwistCut®**

Corrugated Pipe Cutter

- For the reliable and fast cutting of plastic corrugated pipes with the universal capacity range from Ø 13 to 32 mm
- No damage to the internal cables or pipes
- Simple insertion, reliable and easy cutting without waste
- Precise cut without damage thanks to unique arrangement of the cutters with side guide
- Good accessibility thanks to slim design
- Made of glass fibre reinforced multi-component plastic with soft gripping zone

### **KNIPEX** Quality – Made in Germany

Convenient handling due to fastener with locking device and opening by means of internal spring

Clean cutting edge with no damage to internal cables as the cut is always at the top of the corrugation