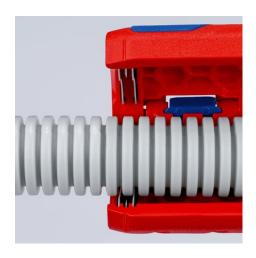

#### **KNIPEX TwistCut®**

Corrugated Pipe Cutter

- For the reliable and fast cutting of plastic corrugated pipes with the universal capacity range from Ø 13 to 32 mm
- No damage to the internal cables or pipes
- Simple insertion, reliable and easy cutting without waste
- Precise cut without damage thanks to unique arrangement of the cutters with side guide
- Good accessibility thanks to slim design
- Made of glass fibre reinforced multi-component plastic with soft gripping zone

### **KNIPEX** Quality – Made in Germany

Convenient handling due to fastener with locking device and opening by means of internal spring

Clean cutting edge with no damage to internal cables as the cut is always at the top of the corrugation