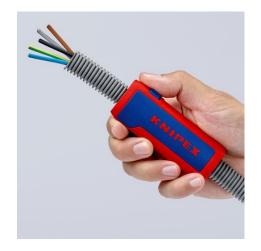

#### **KNIPEX TwistCut®**

Corrugated Pipe Cutter

- For the reliable and fast cutting of plastic corrugated pipes with the universal capacity range from Ø 13 to 32 mm
- No damage to the internal cables or pipes
- Simple insertion, reliable and easy cutting without waste
- Precise cut without damage thanks to unique arrangement of the cutters with side guide
- Good accessibility thanks to slim design
- Made of glass fibre reinforced multi-component plastic with soft gripping zone

### **KNIPEX** Quality – Made in Germany

Convenient handling due to fastener with locking device and opening by means of internal spring

Clean cutting edge with no damage to internal cables as the cut is always at the top of the corrugation