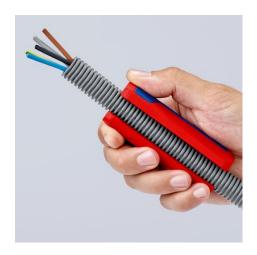

#### **KNIPEX TwistCut®**

Corrugated Pipe Cutter

- For the reliable and fast cutting of plastic corrugated pipes with the universal capacity range from Ø 13 to 32 mm
- No damage to the internal cables or pipes
- Simple insertion, reliable and easy cutting without waste
- Precise cut without damage thanks to unique arrangement of the cutters with side guide
- Good accessibility thanks to slim design
- Made of glass fibre reinforced multi-component plastic with soft gripping zone

### **KNIPEX** Quality – Made in Germany

Convenient handling due to fastener with locking device and opening by means of internal spring

Clean cutting edge with no damage to internal cables as the cut is always at the top of the corrugation