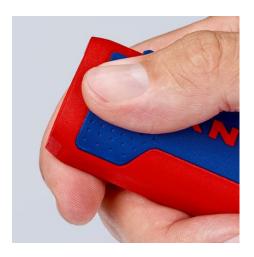

### **KNIPEX** Quality – Made in Germany

Convenient handling due to fastener with locking device and opening by means of internal spring

Clean cutting edge with no damage to internal cables as the cut is always at the top of the corrugation