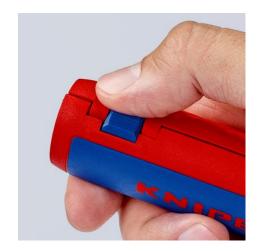

### **KNIPEX** Quality – Made in Germany

Convenient handling due to fastener with locking device and opening by means of internal spring

Clean cutting edge with no damage to internal cables as the cut is always at the top of the corrugation