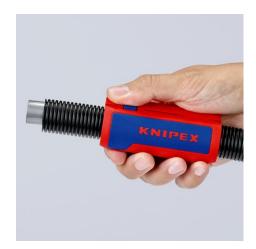

#### **KNIPEX TwistCut®**

Corrugated Pipe Cutter

- For the reliable and fast cutting of plastic corrugated pipes with the universal capacity range from Ø 13 to 32 mm
- No damage to the internal cables or pipes
- Simple insertion, reliable and easy cutting without waste
- Precise cut without damage thanks to unique arrangement of the cutters with side guide
- Good accessibility thanks to slim design
- Made of glass fibre reinforced multi-component plastic with soft gripping zone