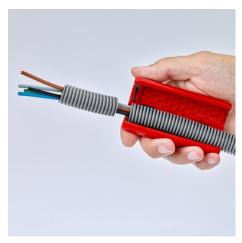

### **KNIPEX** Quality – Made in Germany

Convenient handling due to fastener with locking device and opening by means of internal spring

Clean cutting edge with no damage to internal cables as the cut is always at the top of the corrugation