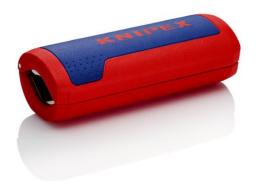

#### **KNIPEX TwistCut®**

Corrugated Pipe Cutter

- For the reliable and fast cutting of plastic corrugated pipes with the universal capacity range from Ø 13 to 32 mm
- No damage to the internal cables or pipes
- Simple insertion, reliable and easy cutting without waste
- Precise cut without damage thanks to unique arrangement of the cutters with side guide
- Good accessibility thanks to slim design
- Made of glass fibre reinforced multi-component plastic with soft gripping zone