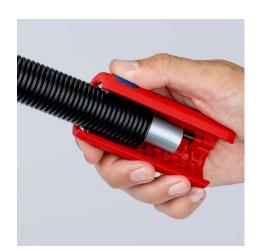

### **KNIPEX** Quality – Made in Germany

Convenient handling due to fastener with locking device and opening by means of internal spring

Clean cutting edge with no damage to internal cables as the cut is always at the top of the corrugation