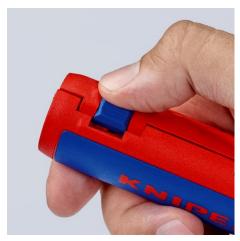

### **KNIPEX** Quality – Made in Germany

Convenient handling due to fastener with locking device and opening by means of internal spring

Clean cutting edge with no damage to internal cables as the cut is always at the top of the corrugation