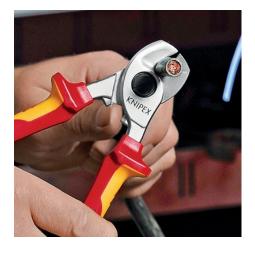

## **Cable Shears**

With opening spring

IEC 60900 DIN EN 60900

**☆1000V /////** 

- For cutting copper and aluminium single conductors as well as multiple stranded cables
- Clean and smooth cut without crushing and deformation
- Not suitable for steel wire and hard drawn copper conductors
- Precision-ground, hardened blades
- Easy cutting with one-hand operation
- With guard
- Adjustable bolted joint, self-retaining screw
- Internal opening spring, protected and captive
- High-grade special tool steel, forged, oil-hardened