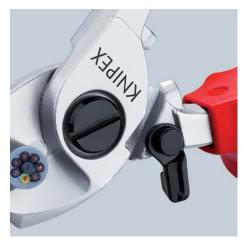

## **KNIPEX** Quality – Made in Germany

Cut performed with a Cable Shear: easy, clean cut without any deformation of the cable

 $95\ 26\ 165$ : Catch locks shears to the opening spring inside