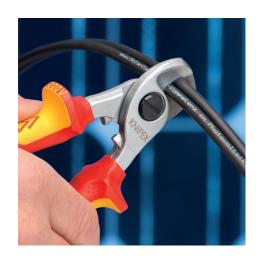

## **Cable Shears**

With opening spring

IEC 60900 DIN EN 60900

**☆1000V /////** 

- For cutting copper and aluminium single conductors as well as multiple stranded cables
- Clean and smooth cut without crushing and deformation
- Not suitable for steel wire and hard drawn copper conductors
- Precision-ground, hardened blades
- Easy cutting with one-hand operation
- With guard
- Adjustable bolted joint, self-retaining screw
- Internal opening spring, protected and captive
- High-grade special tool steel, forged, oil-hardened

## **KNIPEX** Quality – Made in Germany

Cut performed with a Cable Shear: easy, clean cut without any deformation of the cable

 $95\ 26\ 165$ : Catch locks shears to the opening spring inside