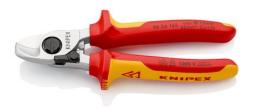

## 95 26 165

## **Cable Shears**

With opening spring

IEC 60900 DIN EN 60900

**☆1000V /////** 

- For cutting copper and aluminium single conductors as well as multiple stranded cables
- Clean and smooth cut without crushing and deformation
- Not suitable for steel wire and hard drawn copper conductors
- Precision-ground, hardened blades
- Easy cutting with one-hand operation
- With guard
- Adjustable bolted joint, self-retaining screw
- Internal opening spring, protected and captive
- High-grade special tool steel, forged, oil-hardened

| General     |                                                  |
|-------------|--------------------------------------------------|
| Article No. | 95 26 165                                        |
| EAN         | 4003773069980                                    |
| Shears      | chrome plated                                    |
| Handles     | insulated with multi-component grips, VDE-tested |
| weight      | 315 g                                            |
| Dimensions  | 165 x 65 x 26 mm                                 |
| Standard    | DIN EN 60900 IEC 60900                           |