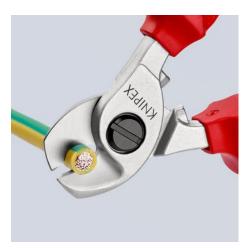

## **KNIPEX** Quality – Made in Germany

Cut performed with a Cable Shear: easy, clean cut without any deformation of the cable

 $95\ 26\ 165$ : Catch locks shears to the opening spring inside