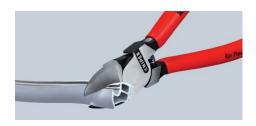

## **Diagonal Cutter for plastics**

- · Cutting face flush
- For nearly flush cutting of moulded plastic components from sprues Cuts soft materials such as lead in a flush cut
- With opening spring
- Vanadium electric steel; forged, oil-hardened