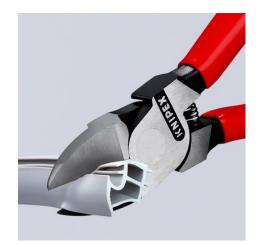

## **Diagonal Cutter for plastics**

- Cutting face flush
- For nearly flush cutting of moulded plastic components from sprues Cuts soft materials such as lead in a flush cut •
- •
- •
- With opening spring With elongated cutting edge •
- Improved transmission ratio for 25 % more cutting performance •
- Vanadium electric steel; forged, oil-hardened •

technical change and errors excepted

Extended cutting edge (5 mm) – improved transmission (+ 25 %)