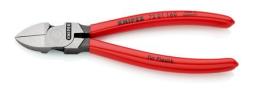

## **Diagonal Cutter for plastics**

- Cutting face flush
- For nearly flush cutting of moulded plastic components from sprues Cuts soft materials such as lead in a flush cut •
- •
- •
- With opening spring With elongated cutting edge •
- Improved transmission ratio for 25 % more cutting performance •
- Vanadium electric steel; forged, oil-hardened •

| Gener | -  |
|-------|----|
| Gener | aı |

MM I

| 72 01 160            |  |
|----------------------|--|
| 4003773041245        |  |
| polished             |  |
| plastic coated       |  |
| 164 g                |  |
| 160 x 82 x 49 mm     |  |
| Technische Attribute |  |
| 0                    |  |
| Classification       |  |
| 21040302             |  |
| EC000165             |  |
| EC000165             |  |
| AAA949c004           |  |
| 27112114             |  |
|                      |  |