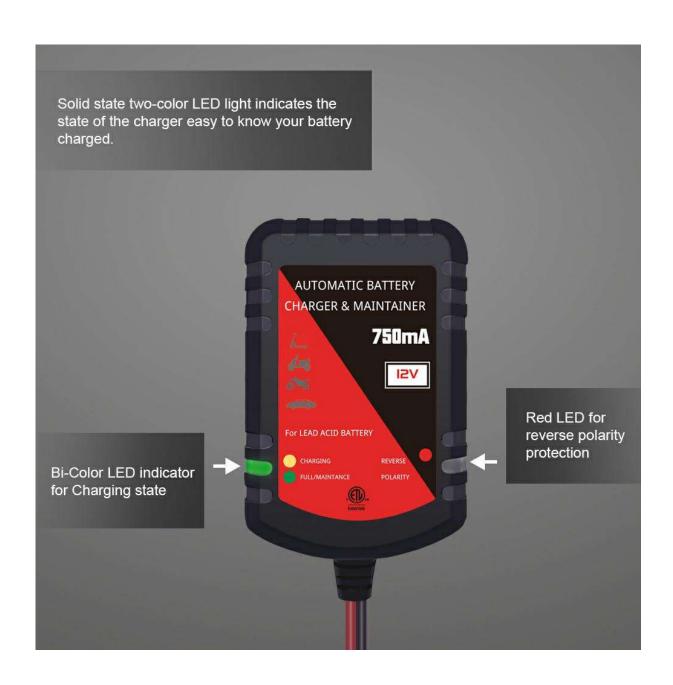

## BRIEF:

The EPA1020-075 charger is designed for charge 12V AGM GEL lead-acid batteries from 3Ah to 18Ah and maintain batteries up to 36Ah.

MAIN FEATURES

- ◆Fully auto 3 stages CC-CV(H)-CV(F)charging process.
- ◆Designed for all kinds 12V lead-acid battery, such as GEL, AGM, SLA etc.
- ◆With Tri-color LED indicator,

Yellow: Charging Green: Finished Red: Polarity Reversed

- ◆Switch-power supply topology, safety and highly efficient.
- ◆Protection mode for battery polarity reversed, OCP, OVP, and output connectors short.
- ◆Do not over charge your ba ery even if it is kept connected in maintenance float mode.