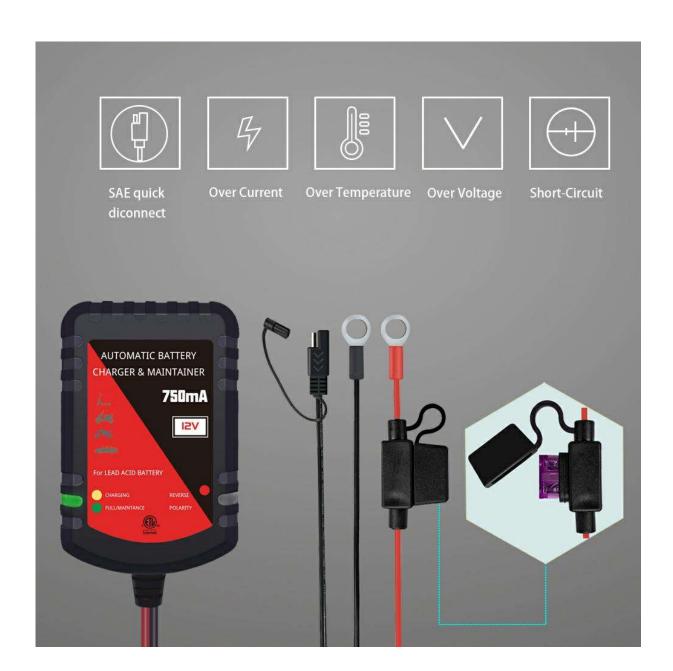

Yellow: Charging Green: Finished Red: Polarity Reversed

- ◆Switch-power supply topology, safety and highly efficient.
- ◆Protection mode for battery polarity reversed, OCP, OVP, and output connectors short.
- ◆Do not over charge your ba ery even if it is kept connected in maintenance float mode.

Model EPA1020-075

Input Voltage: 100-240VAC, 50-60Hz

Input Current: 0.1A

Back Current Drain: 1.3mA

Charge Voltage: Rated Voltage: 12V

Bulk Limited Voltage: 14.7V

Ripple Current : Current-ripple:<= 0.1A rms

Bulk Charge Current: 0.75A± 0.2A