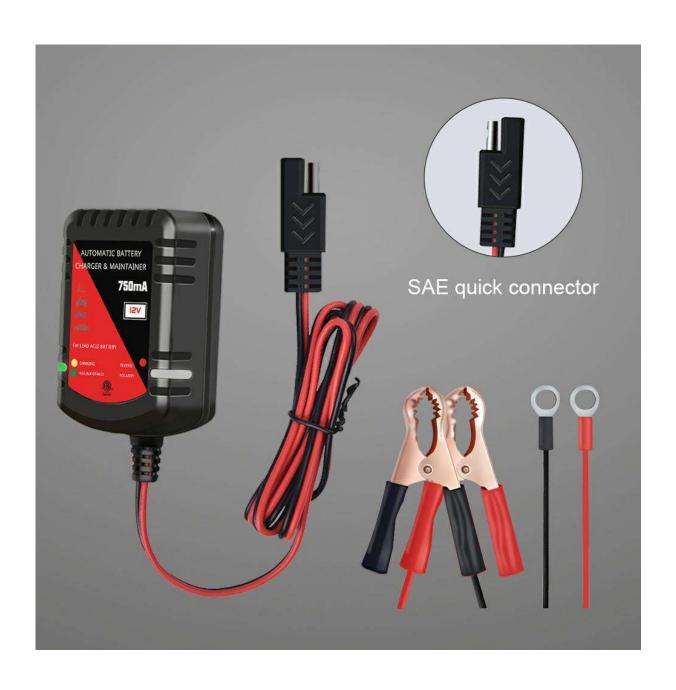

## BRIEF:

The EPA1020-075 charger is designed for charge 12V AGM GEL lead-acid batteries from 3Ah to 18Ah and maintain batteries up to 36Ah.

MAIN FEATURES

- ◆Fully auto 3 stages CC-CV(H)-CV(F)charging process.
- ◆Designed for all kinds 12V lead-acid battery, such as GEL, AGM, SLA etc.
- ◆With Tri-color LED indicator,

Yellow: Charging Green: Finished Red: Polarity Reversed

- ◆Switch-power supply topology, safety and highly efficient.
- ◆Protection mode for battery polarity reversed, OCP, OVP, and output connectors short.
- ◆Do not over charge your ba ery even if it is kept connected in maintenance float mode.