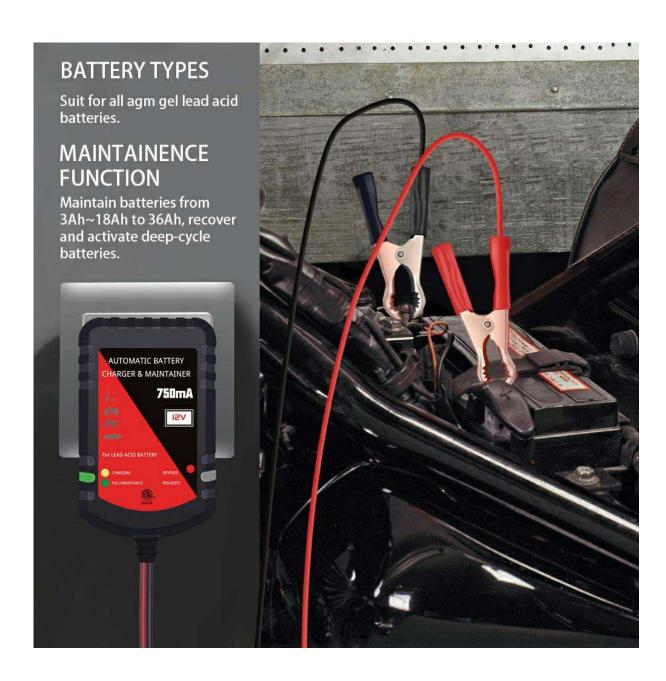

## BRIEF:

The EPA1020-075 charger is designed for charge 12V AGM GEL lead-acid batteries from 3Ah to 18Ah and maintain batteries up to 36Ah.

MAIN FEATURES

- ◆Fully auto 3 stages CC-CV(H)-CV(F)charging process.
- ◆Designed for all kinds 12V lead-acid battery, such as GEL, AGM, SLA etc.
- ◆With Tri-color LED indicator,

Operate Temp: -20°C~50°C

Cooling: Natural convection. Do not cover the charger.

Charge Principle: Auto 3 stages CC-CV(H)-CV(F)

Battery Type: All types of 12V AGM GEL Lead-acid Batteries

Battery Capacity: 3~18Ah Box Size: 140X80X80mm