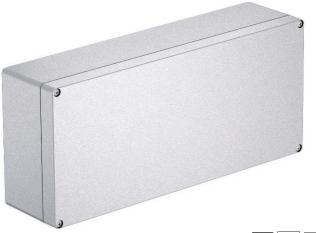

## Aluminium empty housing Mx06-Mx15, paintable

Art.-Nr. 2011398

Robust aluminium empty housing for mechanical engineering and automation technology. The OBO Mx series' excellent features make it most suitable for extreme demands in all different areas. It is therefore also best suited for applications in industry, ports and shipbuilding, as well as in the agricultural sector.

The aluminium housings are sandblasted and are delivered with a cover including stainless steel screws, a seal and 2 or 4 earthing screws.

The surface provides a good contact when using metal fittings.