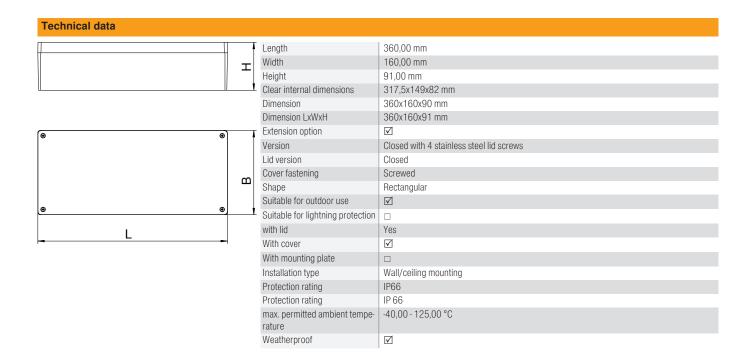

Chrome III coating

|             | Additional product text 1 | Temperature: -40°C to +125°C |
|-------------|---------------------------|------------------------------|
| Master data |                           |                              |
|             | Item no.                  | 2011398                      |
|             | Туре                      | Mx 361609 CR3                |
|             | Description 1             | Aluminium empty housing      |
|             | Description 2             | surface can be coated        |
|             | Dimension                 | 360x160x91                   |
|             | Material                  | Die-cast aluminium           |
|             | Material symbol           | AIG                          |
|             | Surface                   | Chrome III coating           |
|             | Surface symbol            | Cr3                          |
|             | Smallest sales unit       | 1,00 Piece                   |
|             | Weight                    | 320,00 kg/100 pc.            |