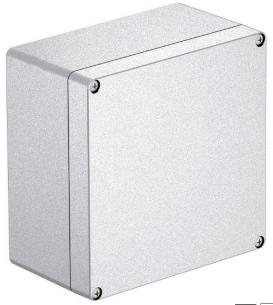

## Aluminium empty housing Mx06-Mx15, paintable

Robust aluminium empty housing for mechanical engineering and automation technology. The OBO Mx series' excellent features make it most suitable for extreme demands in all different areas. It is therefore also best suited for applications in industry, ports and shipbuilding, as well as in the agricultural sector.

The series' properties protect the electrical installation when under extreme strain. The products withstand both great cold and heat as well as impacts or kicks on roads, railways or in tunnels. With a protection class of up to IP66, they are optimally protected against the intrusion of water. The aluminium is of course UV-resistant and halogen-free. The cover seal is made from polyurethane.

The aluminium housings are sandblasted and are delivered with a cover including stainless steel screws, a seal and 2 or 4 earthing screws.

The surface provides a good contact when using metal fittings.