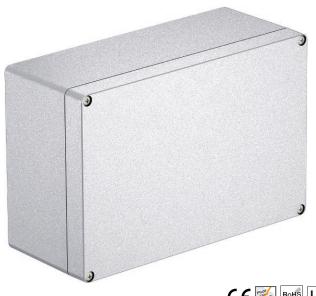

## Aluminium empty housing Mx06-Mx15, paintable

Art.-Nr. 2011396

Robust aluminium empty housing for mechanical engineering and automation technology. The OBO Mx series' excellent features make it most suitable for extreme demands in all different areas. It is therefore also best suited for applications in industry, ports and shipbuilding, as well as in the agricultural sector.

The aluminium housings are sandblasted and are delivered with a cover including stainless steel screws, a seal and 2 or 4 earthing screws.

The surface provides a good contact when using metal fittings.