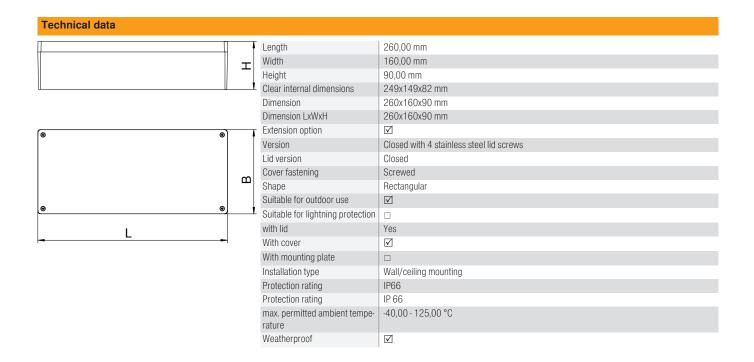

|             | Additional product text 1 | Temperature: -40°C to +125°C |
|-------------|---------------------------|------------------------------|
| Master data |                           |                              |
|             | Item no.                  | 2011396                      |
|             | Туре                      | Mx 261609 CR3                |
|             | Description 1             | Aluminium empty housing      |
|             | Description 2             | surface can be coated        |
|             | Dimension                 | 260x160x90                   |
|             | Material                  | Die-cast aluminium           |
|             | Material symbol           | AIG                          |
|             | Surface                   | Chrome III coating           |
|             | Surface symbol            | Cr3                          |
|             | Smallest sales unit       | 1,00 Piece                   |
|             | Weight                    | 230,00 kg/100 pc.            |