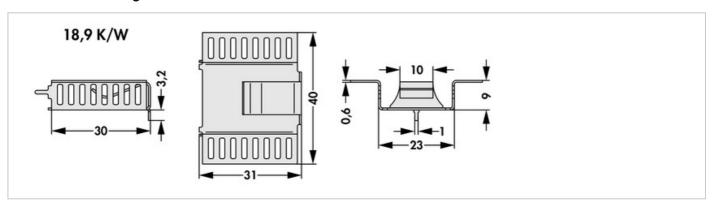

## **Features**

| material:           | copper (Cu)                                 |
|---------------------|---------------------------------------------|
| for transistor:     | • TO 220                                    |
|                     | • TO 248                                    |
|                     | SIP-Multiwatt                               |
|                     | • TO 247                                    |
|                     | • TO 218                                    |
| width:              | 23 mm                                       |
| height:             | 9 mm                                        |
| length:             | 31 mm                                       |
| thermal resistance: | 18.9 K/W                                    |
| surface:            | solderable surface                          |
| version:            | with solder lug for horizontal installation |
| material thickness: | 0.6 mm                                      |

## **Technical Drawing**

Telefon +49 2351 435-0 Telefax +49 2351 45754 info@fischerelektronik.de www.fischerelektronik.de