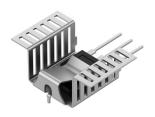

## Data sheet Product FK 280 MI 247 H

Board Level heatsinks>Attachable heatsink

- universal clip-on heatsinks for design TO 218, TO 247, TO 248, SIP-Multiwatt and similar
- integrated clamp geometry for a secure fixing of the device
- · angled designs with enlarged surface
- modifications and special designs according to customer's specifications

## **Features**

|                     | (0.)                                        |
|---------------------|---------------------------------------------|
| material:           | copper (Cu)                                 |
| for transistor:     | • TO 220                                    |
|                     | • TO 248                                    |
|                     | <ul> <li>SIP-Multiwatt</li> </ul>           |
|                     | • TO 247                                    |
|                     | • TO 218                                    |
| width:              | 23 mm                                       |
| height:             | 15 mm                                       |
| length:             | 26 mm                                       |
| thermal resistance: | 18.5 K/W                                    |
| surface:            | solderable surface                          |
| version:            | with solder lug for horizontal installation |
| material thickness: | 0.6 mm                                      |