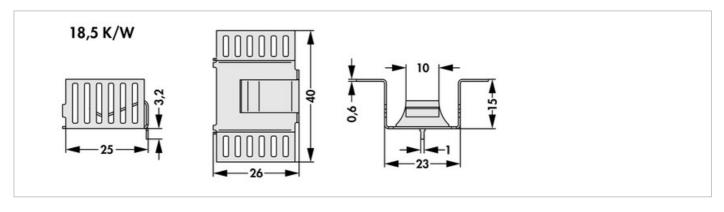

## **Features**

|                     | (0.)                                        |
|---------------------|---------------------------------------------|
| material:           | copper (Cu)                                 |
| for transistor:     | • TO 220                                    |
|                     | • TO 248                                    |
|                     | <ul> <li>SIP-Multiwatt</li> </ul>           |
|                     | • TO 247                                    |
|                     | • TO 218                                    |
| width:              | 23 mm                                       |
| height:             | 15 mm                                       |
| length:             | 26 mm                                       |
| thermal resistance: | 18.5 K/W                                    |
| surface:            | solderable surface                          |
| version:            | with solder lug for horizontal installation |
| material thickness: | 0.6 mm                                      |

## **Technical Drawing**

Telefon +49 2351 435-0 Telefax +49 2351 45754 info@fischerelektronik.de www.fischerelektronik.de