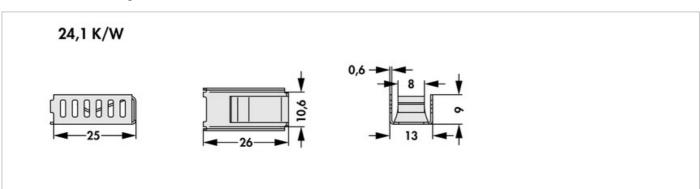

## **Features**

| material:           | copper (Cu)                                                                                       |
|---------------------|---------------------------------------------------------------------------------------------------|
| for transistor:     | <ul> <li>TO 220</li> <li>TO 248</li> <li>SIP-Multiwatt</li> <li>TO 247</li> <li>TO 218</li> </ul> |
| width:              | 13 mm                                                                                             |
| height:             | 9 mm                                                                                              |
| length:             | 26 mm                                                                                             |
| thermal resistance: | 24.1 K/W                                                                                          |
| surface:            | solderable surface                                                                                |
| version:            | without solder lug                                                                                |
| material thickness: | 0.6 mm                                                                                            |

## **Technical Drawing**

Telefon +49 2351 435-0 Telefax +49 2351 45754 info@fischerelektronik.de www.fischerelektronik.de