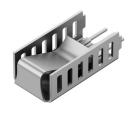

## Data sheet Product FK 260 MI 220 O

Board Level heatsinks>Attachable heatsink

- universal clip-on heatsinks for design TO 220 and similar
- integrated clamp geometry for a secure fixing of the device
- angled designs with enlarged surface
- modifications and special designs according to customer's specifications