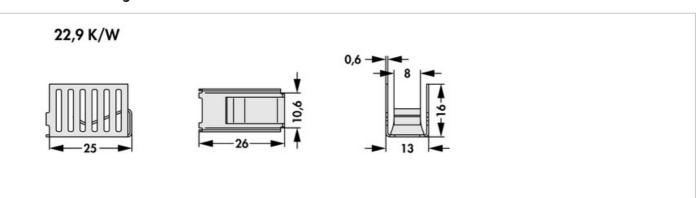

## **Features**

| material:           | copper (Cu)                       |
|---------------------|-----------------------------------|
| for transistor:     | • TO 220                          |
|                     | • TO 248                          |
|                     | <ul> <li>SIP-Multiwatt</li> </ul> |
|                     | • TO 247                          |
|                     | • TO 218                          |
| width:              | 13 mm                             |
| height:             | 16 mm                             |
| length:             | 26 mm                             |
| thermal resistance: | 22.9 K/W                          |
| surface:            | solderable surface                |
| version:            | without solder lug                |
| material thickness: | 0.6 mm                            |
|                     |                                   |

## **Technical Drawing**

Telefon +49 2351 435-0 Telefax +49 2351 45754 info@fischerelektronik.de www.fischerelektronik.de