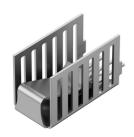

## Data sheet Product FK 264 MI 220 O

Board Level heatsinks>Attachable heatsink

- universal clip-on heatsinks for design TO 220 and similar
- integrated clamp geometry for a secure fixing of the device
- angled designs with enlarged surface
- modifications and special designs according to customer's specifications

## **Features**

| material:           | copper (Cu)                       |
|---------------------|-----------------------------------|
| for transistor:     | • TO 220                          |
|                     | • TO 248                          |
|                     | <ul> <li>SIP-Multiwatt</li> </ul> |
|                     | • TO 247                          |
|                     | • TO 218                          |
| width:              | 13 mm                             |
| height:             | 16 mm                             |
| length:             | 26 mm                             |
| thermal resistance: | 22.9 K/W                          |
| surface:            | solderable surface                |
| version:            | without solder lug                |
| material thickness: | 0.6 mm                            |
|                     |                                   |