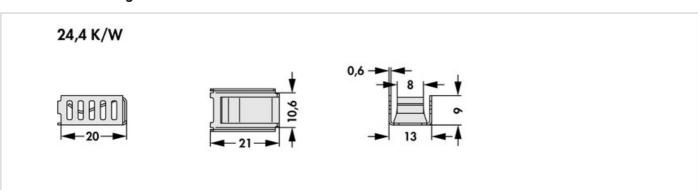

## **Features**

|                     | 200000 (00)                       |
|---------------------|-----------------------------------|
| material:           | copper (Cu)                       |
| for transistor:     | • TO 220                          |
|                     | • TO 248                          |
|                     | <ul> <li>SIP-Multiwatt</li> </ul> |
|                     | • TO 247                          |
|                     | • TO 218                          |
| width:              | 13 mm                             |
| height:             | 9 mm                              |
| length:             | 21 mm                             |
| thermal resistance: | 24.4 K/W                          |
| surface:            | solderable surface                |
| version:            | without solder lug                |
| material thickness: | 0.6 mm                            |
|                     |                                   |

## **Technical Drawing**

Telefon +49 2351 435-0 Telefax +49 2351 45754 info@fischerelektronik.de www.fischerelektronik.de