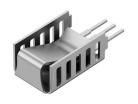

## Data sheet Product FK 259 MI 220 O

Board Level heatsinks>Attachable heatsink

- universal clip-on heatsinks for design TO 220 and similar
- integrated clamp geometry for a secure fixing of the device
- angled designs with enlarged surface
- modifications and special designs according to customer's specifications

## **Features**

|                     | 200000 (00)                       |
|---------------------|-----------------------------------|
| material:           | copper (Cu)                       |
| for transistor:     | • TO 220                          |
|                     | • TO 248                          |
|                     | <ul> <li>SIP-Multiwatt</li> </ul> |
|                     | • TO 247                          |
|                     | • TO 218                          |
| width:              | 13 mm                             |
| height:             | 9 mm                              |
| length:             | 21 mm                             |
| thermal resistance: | 24.4 K/W                          |
| surface:            | solderable surface                |
| version:            | without solder lug                |
| material thickness: | 0.6 mm                            |
|                     |                                   |