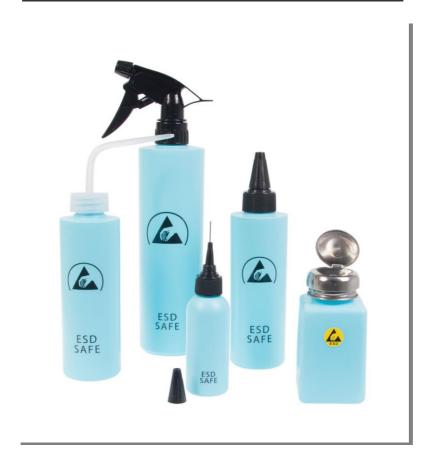

## STW33xx Blue ESD Cleanroom Dispensing Bottles

Blue dissipative dispensing bottles which can be used in Clean Room & EPA Area

Material: moulded antistatic polyethylene
Chemical Resistance: resistant to alcohol and solvents
Decay Time: from 1.000V to 100V <2 seconds

**Surface resistance:**  $\leq$  10 to 8-9  $\Omega$ 