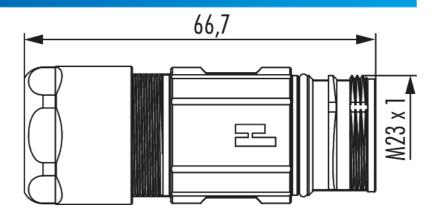

## Housing TWILOCK-S cable connector M23 Signal

## Technical data

| Housing type                 | Coupler                   |  |  |
|------------------------------|---------------------------|--|--|
| Material housing             | brass, Die Casting        |  |  |
| Material housing surface     | Nickel                    |  |  |
| Version                      | TWILOCK-S                 |  |  |
| External thread plug-in side | M23 x 1                   |  |  |
| Locking type                 | Snap in, Screw connection |  |  |
| Shield                       | shielded                  |  |  |
| Seal type                    | O-Ring                    |  |  |
| Material seals/o-rings       | NBR                       |  |  |
| Wrench size 1 (SW1)          | 24 mm                     |  |  |
| Cable diameter               | 7 – 12 mm                 |  |  |
| Temperature range            | -40°C to 125°C            |  |  |
| Protection class             | IP 67, IP 69 K            |  |  |
|                              |                           |  |  |