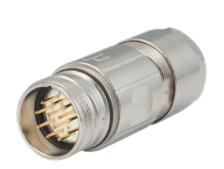

## Housing TWILOCK-S cable connector M23 Signal

## Technical data

| Housing type                 | Coupler                   |  |  |
|------------------------------|---------------------------|--|--|
| Material housing             | brass, Die Casting        |  |  |
| Material housing surface     | Nickel                    |  |  |
| Version                      | TWILOCK-S                 |  |  |
| External thread plug-in side | M23 x 1                   |  |  |
| Locking type                 | Snap in, Screw connection |  |  |
| Shield                       | shielded                  |  |  |
| Seal type                    | O-Ring                    |  |  |
| Material seals/o-rings       | NBR                       |  |  |
| Wrench size 1 (SW1)          | 24 mm                     |  |  |
| Cable diameter               | 7 – 12 mm                 |  |  |
| Temperature range            | -40°C to 125°C            |  |  |
| Protection class             | IP 67, IP 69 K            |  |  |
|                              |                           |  |  |