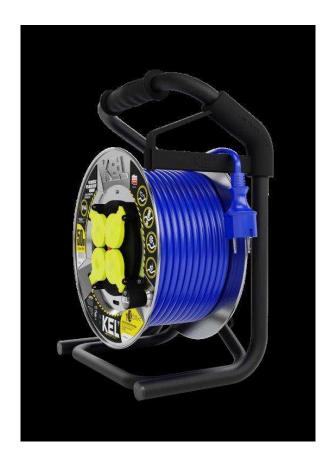

## **REEL EXTENSION CORD** PB-HEAVY/D/K/...<sup>T</sup>/...<sup>L</sup>/ H07BQ/BLUE

Technical data:

Voltage: Current:

Max load (cable unrolled): Max load (cable coiled):

Ingress Protection Code: Plug type: Socket type:

Cable type (T):

Available cable lenght (L):

Available cable color: Socket type:

250V~

16A 3680W

1100W

IP44 2P+Z

French H07BQ 3x1,5mm<sup>2</sup> H07BQ 3x2,5mm<sup>2</sup>

20m, 30m, 40m, 50m

Blue

Fixed, non-rotating