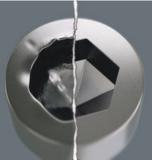

L-Keys for Hexagon Socket Screws

Set contents:

L-Keys

```
We questioned the classic L-key design, since all too often the screw head recess is rounded out, meaning screws can no longer be tightened or loosened – and so the user finds the L-key slipping out of the recess. Wera Hex-Plus tools have a larger contact surface in the screw head. The notching effects are reduced and thereby the deformation of the screws. At the same time, as much as 20 % more torque can be applied.
```

Hex-Plus

Hexagon screws can endure a problem because the contact surfaces delivering the power from conventional the tool, is transferred to the screw via very small surface areas. The consequence: the screw can become damaged (rounding out). Hex-Plus tools have a greater contact surface that prevents this from happening! At the same time, as much as 20 % more torque can be applied. Good to know: Hex-Plus tools fit into every standard hexagon socket screw!