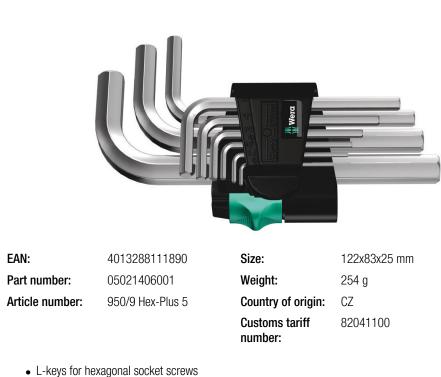

L-Keys for Hexagon Socket Screws

- Hex-Plus allows socket head screws to live longer
- High corrosion protection thanks to chrome-plating
- L-keys are quickly to hand thanks to their size markings
- Wear-resistant clip material for enhanced durability

High quality L-key set for hexagonal socket screws. Hex-Plus offers a larger contact surface within the screw head. This reduces the notching effects to a minimum and almost completely eliminates the risk of destroying the screw recess. The precise chrome-plated design ensures high corrosion protection. All L-keys are quickly to hand thanks to the laser-engraved size markings. Come in a practical clip fastener out of wear-resistant material enabling the L-keys to be quickly accessed.

L-Keys for Hexagon Socket Screws

Set contents:

L-Keys

```
We questioned the classic L-key design, since all too often the screw head recess is rounded out, meaning screws can no longer be tightened or loosened – and so the user finds the L-key slipping out of the recess. Wera Hex-Plus tools have a larger contact surface in the screw head. The notching effects are reduced and thereby the deformation of the screws. At the same time, as much as 20 % more torque can be applied.
```