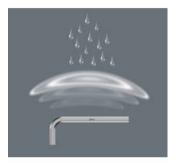

## Surface protection

Chrome-plated hexagon L-keys for outstanding surface protection and long service life. High corrosion protection.

L-Keys for Hexagon Socket Screws

Secure hold and easy removal

The wear-resistant clip material ensures that the L-keys are securely held yet are easy to remove.