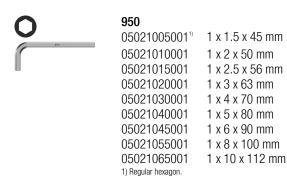

L-Keys for Hexagon Socket Screws

Set contents:

L-Keys

```
We questioned the classic L-key design, since all too often the screw head recess is rounded out, meaning screws can no longer be tightened or loosened – and so the user finds the L-key slipping out of the recess. Wera Hex-Plus tools have a larger contact surface in the screw head. The notching effects are reduced and thereby the deformation of the screws. At the same time, as much as 20 % more torque can be applied.
```

Size identification

The size of each L-keys has been engraved by a laser. In addition Take it easy L-keys have a colour coding according to sizes – for simple and rapid accessing of the required tool. Making it easy to find the right tool.