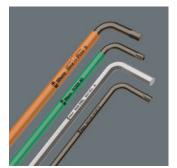

L-Keys for Hexagon Socket Screws

- Hex-Plus allows socket head screws to live longer
- High corrosion protection thanks to chrome-plating
- L-keys are quickly to hand thanks to their size markings
- Wear-resistant clip material for enhanced durability

High quality L-key set for hexagonal socket screws. Hex-Plus offers a larger contact surface within the screw head. This reduces the notching effects to a minimum and almost completely eliminates the risk of destroying the screw recess. The precise chrome-plated design ensures high corrosion protection. All L-keys are quickly to hand thanks to the laser-engraved size markings. Come in a practical clip fastener out of wear-resistant material enabling the L-keys to be quickly accessed.

L-Keys for Hexagon Socket Screws

Set contents:

L-Keys

```
We questioned the classic L-key design, since all too often the screw head recess is rounded out, meaning screws can no longer be tightened or loosened – and so the user finds the L-key slipping out of the recess. Wera Hex-Plus tools have a larger contact surface in the screw head. The notching effects are reduced and thereby the deformation of the screws. At the same time, as much as 20 % more torque can be applied.
```