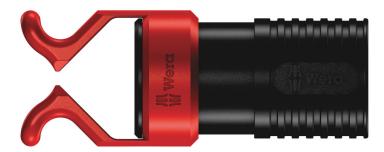

# 1441 SB Screw gripper attachment for screwdriver blades, long bits and L-keys, with holding function for screws, 4.5-6 x 41 mm $\,$ Accessories

**EAN:** 4013288140357 **Size:** 165x60x22 mm

Part number:05073681001Weight:13 gArticle number:1441Country of origin:CZ

Screw gripper: attachment tool with holding function for screws. Holds all screw profiles securely on the tool. During the job, the gripper can be pushed up along the blade so that it is not in the way when working with low-lying screws.