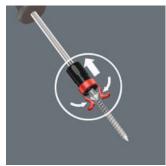

#### And this is how the gripper works

Pull the screw gripper towards the screwdriver handle until the two arms of the gripper sit against the head of the screw and are spread slightly apart. The Wera screw gripper releases the screw automatically after it has been fastened.