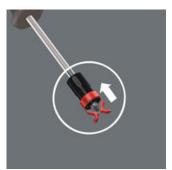

#### And this is how the gripper works

Push the screw gripper onto the tip of the screwdriver until the end of the blade protrudes from the rubber blade holder.