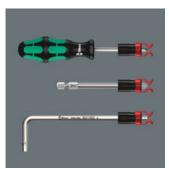

#### And this is how the gripper works

The screw gripper attachment can also be used with L-keys and long bits!