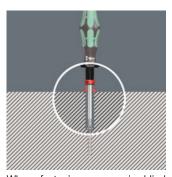

#### And this is how the gripper works

When fastening screws in blind holes the screw gripper is pushed back, making it possible to reach even deep-seated screws.