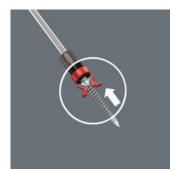

### And this is how the gripper works

Attach the screw to the tip of the blade and secure it in the screw gripper.