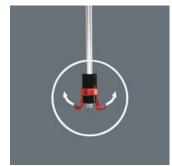

#### And this is how the gripper works

Pull the screw gripper towards the screwdriver handle until the two arms of the gripper sit against the head of the screw and are spread slightly apart. The Wera screw gripper releases the screw automatically after it has been fastened.

#### And this is how the gripper works

The two gripper arms spread further apart as they are pushed against the surface and automatically snap back when the head of the screw is countersunk.