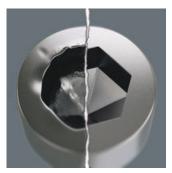

#### **Hex-Plus**

Hexagon socket screws are a problem, because the contact surfaces that transfer the force of the tool to the screw are very narrow. The consequence: the head of the screw can be damaged, usually rounding out the recess. Hex-Plus tools have larger contact surfaces to prevent this, driving from the flats of the recess, rather than the corners. Good to know: Hex-Plus tools fit into every standard hexagon socket screw!