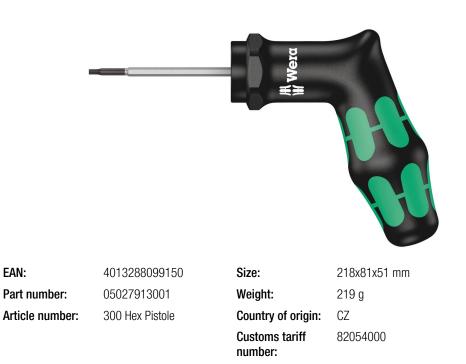

# 300 Hex Torque-indicator, pistol grip, 4 x 5.0 Nm

Series Torque-indicators

Further versions in this product family:

|             | 0   |     |        |     |     | <b>↓</b> |        |    |      |
|-------------|-----|-----|--------|-----|-----|----------|--------|----|------|
|             |     | Nm  | ft.lb. | mm  | mm  | mm       | inch   | mm | inch |
| 05027913001 | 4.0 | 5.0 | 3.7    | 160 | 100 | 65       | 2 9/16 | 25 | 1    |