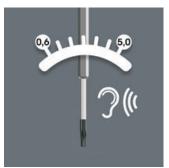

## Excess-load signal

Distinctly audible and noticeable excess-load signal when the preset torque is reached