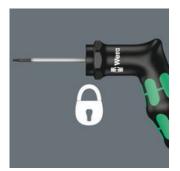

onent Kraftform pistol handle for fast and ergonomic screwdriving

Wera torque screwdriver with fixed torque for hexagon socket screws. Tamperproof and with a slim hex blade. Unlimited torque for loosening seized screws. Multi-component Kraftform handle for pleasant, ergonomic working that prevents blisters and calluses. Hard gripping zones for high working speeds whereas soft zones ensure high torque transfer.

Series Torque-indicators



## **Torque-indicators**



Wera torque-indicators have been factory pre-set to values recommended by leading carbide manufacturers. These tool tightening values relate specifically to the size of the TORX®, TORX PLUS® or hexagon socket screw. Torque indicators ensure safe and loosening easy of screw connections. Precision :  $\pm$  10 %

# Tamperproof



Non-adjustable and tamperproof.

## For difficult-to-access places



Slim 4 mm hexagon blades to reach screws in difficult-to-access places.

## Excess-load signal



Distinctly audible and noticeable excess-load signal when the preset torque is reached

#### **Hex-Plus**



Hexagon socket screws are a problem, because the contact surfaces that transfer the force of the tool to the screw are very narrow. The consequence: the head of the screw can be damaged, usually rounding out the recess. Hex-Plus tools have larger contact surfaces to prevent this, driving from the flats of the recess, rather than the corners. Good to know: Hex-Plus tools fit into every standard hexagon socket screw!

#### Pistol handle



Multi-component Kraftform pistol handle for fast and ergonomic screwdriving

#