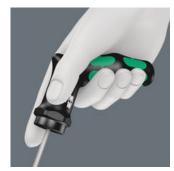

#### Pistol handle

Multi-component Kraftform pistol handle for fast and ergonomic screwdriving