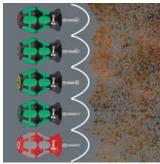

#### Long life

The special surface treatment of the blades sees to a high level of corrosion protection and optimum fitting accuracy of the screw.