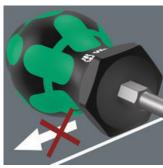

## Non-roll feature

The hexagonal non-roll feature prevents any rolling away at the workplace.

Web link https://products.wera.de/en/screwdrivers\_kraftform\_plus\_\_series\_300\_stubby\_set\_3.html

Wera - Stubby Set 3 05008872001 - 4013288214096