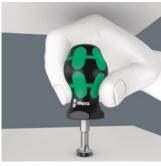

# Compact shape

With its compact handle shape and the short blade, the Kraftform Stubbies are particularly suitable for working in confined screwdriving situations.

## **Tangible ergonomics**

The 2-component Kraftform handle allows high power transmission due to the non-slip, softer grip areas and high working speeds due to the hard grip areas, which allow a quick hand switch.