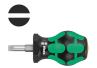

finder: colour coding according to profile and size

Especially small screwdrivers with short blades for hard to reach areas. The 2-component Kraftform handle with its practical combination of hard and soft zones allows for a firm grip and precise working. The blades have all the benefits of the Wera Bit technology. Special surface treatment of the blades for high corrosion protection and an optimum fit in the screw head. The hexagon anti-roll protection prevents annoying rolling away of bits in the workplace.

Web link

https://products.wera.de/en/screwdrivers\_kraftform\_plus\_\_series\_300\_stubby\_set\_3.html

## Stubby Set 3 screwdriver set, 5pieces

#### Kraftform Plus - Series 300



#### Set contents:



## 350 PH Stubby

05008850001 1 x PH 1 x 25 mm 05008851001 1 x PH 2 x 25 mm



# 335 Stubby

05008842001 1 x 1 x 5.5 x 24.5 mm



## 368 Stubby

05008863001 1 x # 1 x 25 mm 05008864001 1 x # 2 x 25 mm

# Compact shape



With its compact handle shape and the short blade, the Kraftform Stubbies are particularly suitable for working in confined screwdriving situations.

## **Tangible ergonomics**



The 2-component Kraftform handle allows high power transmission due to the non-slip, softer grip areas and high working speeds due to the hard grip areas, which allow a quick hand switch.

#### Long life



The special surface treatment of the blades sees to a high level of corrosion protection and optimum fitting accuracy of the screw.

## "Take it easy" Tool Finder



Screwdrivers with "Take it easy" tool finder: colour coding according to profile and size stamp.

## No