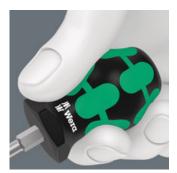

## **Tangible ergonomics**

The 2-component Kraftform handle allows high power transmission due to the non-slip, softer grip areas and high working speeds due to the hard grip areas, which allow a quick hand switch.