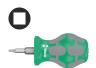

e

Especially small screwdrivers with short blades for hard to reach areas. The 2-component Kraftform handle with its practical combination of hard and soft zones allows for a firm grip and precise working. The blades have all the benefits of the Wera Bit technology. Special surface treatment of the blades for high corrosion protection and an optimum fit in the screw head. The hexagon anti-roll protection prevents annoying rolling away of bits in the workplace.

Web link

https://products.wera.de/en/screwdrivers\_kraftform\_plus\_\_series\_300\_stubby\_set\_3.html

## Stubby Set 3 screwdriver set, 5pieces

#### Kraftform Plus - Series 300



#### Set contents:



## 350 PH Stubby

05008850001 1 x PH 1 x 25 mm 05008851001 1 x PH 2 x 25 mm



# 335 Stubby

05008842001 1 x 1 x 5.5 x 24.5 mm



## 368 Stubby

05008863001 1 x # 1 x 25 mm 05008864001 1 x # 2 x 25 mm

# Compact shape



With its compact handle shape and the short blade, the Kraftform Stubbies are particularly suitable for working in confined screwdriving situations.

## **Tangible ergonomics**



The 2-component Kraftform handle allows high power transmission due to the non-slip, softer grip areas and high working speeds due to the hard grip areas, which allow a quick hand switch.

#### Long life



The special surface treatment of the blades sees to a high level of corrosion protection and optimum fitting accuracy of the screw.

## "Take it easy" Tool Finder



Screwdrivers with "Take it easy" tool finder: colour coding according to profile and size stamp.

## Non-roll feature



The hexagonal non-roll feature pr