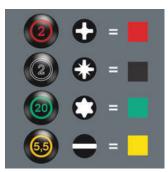

## "Take it easy" Tool Finder

Screwdrivers with "Take it easy" tool finder: colour coding according to profile and size stamp.