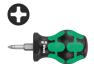

spaces

- Hexagonal anti-roll feature against rolling away
- Take it easy tool finder: colour coding according to profile and size

Especially small screwdrivers with short blades for hard to reach areas. The 2-component Kraftform handle with its practical combination of hard and soft zones allows for a firm grip and precise working. The blades have all the benefits of the Wera Bit technology. Special surface treatment of the blades for high corrosion protection and an optimum fit in the screw head. The hexagon anti-roll protection prevents annoying rolling away of bits in the workplace.

Web link

https://products.wera.de/en/screwdrivers\_kraftform\_plus\_\_series\_300\_stubby\_set\_3.html

## Stubby Set 3 screwdriver set, 5pieces

#### Kraftform Plus - Series 300



#### Set contents:



## 350 PH Stubby

05008850001 1 x PH 1 x 25 mm 05008851001 1 x PH 2 x 25 mm



# 335 Stubby

05008842001 1 x 1 x 5.5 x 24.5 mm



## 368 Stubby

05008863001 1 x # 1 x 25 mm 05008864001 1 x # 2 x 25 mm

# Compact shape



With its compact handle shape and the short blade, the Kraftform Stubbies are particularly suitable for working in confined screwdriving situations.

## **Tangible ergonomics**



The 2-component Kraftform handle allows high power transmission due to the non-slip, softer grip areas and high working speeds due to the hard grip areas, which allow a quick hand switch.

#### Long life



The special surface treatment of the blades sees to a high level of corrosion protection and optimum fitting accuracy of the screw.

## "Take it easy" Tool Finder



Screwdrivers with "Take