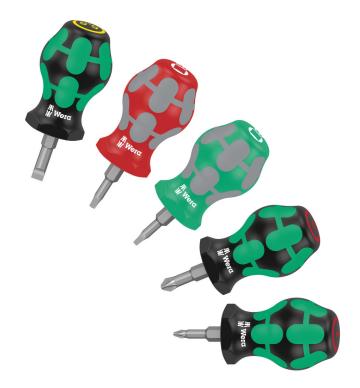

## Stubby Set 3 screwdriver set, 5pieces

#### Kraftform Plus - Series 300

#### Set contents: