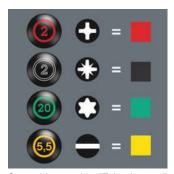

### "Take it easy" Tool Finder

Screwdrivers with "Take it easy" tool finder: colour coding according to profile and size stamp.