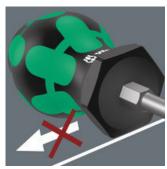

### Non-roll feature

The hexagonal non-roll feature prevents any rolling away at the workplace.

Web link https://products.wera.de/en/screwdrivers\_kraftform\_plus\_\_series\_300\_stubby\_set\_2.html

Wera - Stubby Set 2 05008871001 - 4013288212344