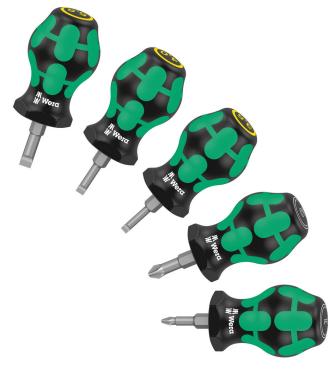

### Stubby Set 2 screwdriver set, 5pieces

#### Set contents:

# 355 PZ Stubby

05008853001 1 x PZ 1 x 25 mm 05008854001 1 x PZ 2 x 25 mm

## 335 Stubby

05008840001 05008841001 05008842001 1 x 0.6 x 3.5 x 24.5 mm 1 x 0.8 x 4 x 24.5 mm 1 x 1 x 5.5 x 24.5 mm