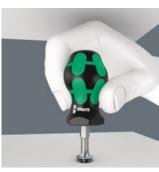

### Compact shape

With its compact handle shape and the short blade, the Kraftform Stubbies are particularly suitable for working in confined screwdriving situations.

### **Tangible ergonomics**

The 2-component Kraftform handle allows high power transmission due to the non-slip, softer grip areas and high working speeds due to the hard grip areas, which allow a quick hand switch.