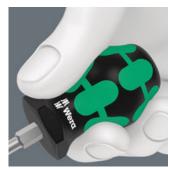

### Compact shape

With its compact handle shape and the short blade, the Kraftform Stubbies are particularly suitable for working in confined screwdriving situations.

### **Tangible ergonomics**

The 2-component Kraftform handle allows high power transmission due to the non-slip, softer grip areas and high working speeds due to the hard grip areas, which allow a quick hand switch.