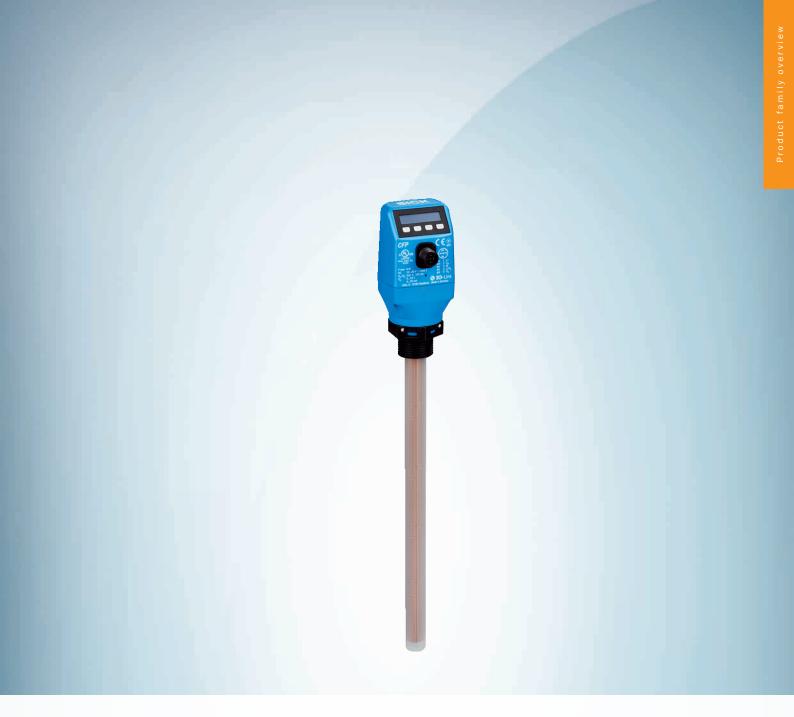

# **CFP Cubic**

Multifunctional sensor for level and temperature measurement

**LEVEL SENSORS** 

#### **Product description**

The CFP Cubic is a capacitive level sensor for taking continuous level, limit, and simultaneous temperature measurements. Thanks to intelligent MCiM technology (multi-capacitive intra-probe measuring), the CFP Cubic measures media over the entire length of the probe – irrespective of the container material and without the need for additional accessories. The probe's plastic surface prevents deposits and ensures high resistance to aggressive media. The sensor's intuitive setup uses a guided menu to ensure quick and easy adaptation to the measuring task. IO-Link allows the process data to be integrated into an automation network.

#### At a glance

- · Continuous level measurement and temperature measurement as well as level and temperature switches
- · Measurement irrespective of container material
- Probe from 100 mm to 1,000 mm
- · Display and intuitive menu navigation
- · No mechanical moving parts
- IP 67 enclosure rating and IO-Link 1.1
- No dead zone along the measuring range