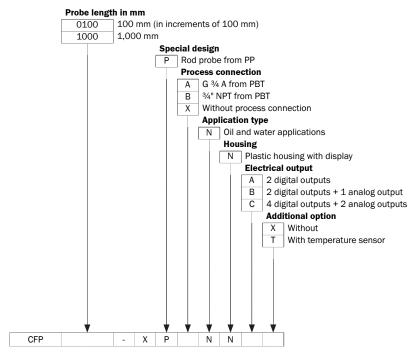

### Type code

Other models and accessories → www.sick.com/CFP\_Cubic

Not all variants of the type code can be combined!