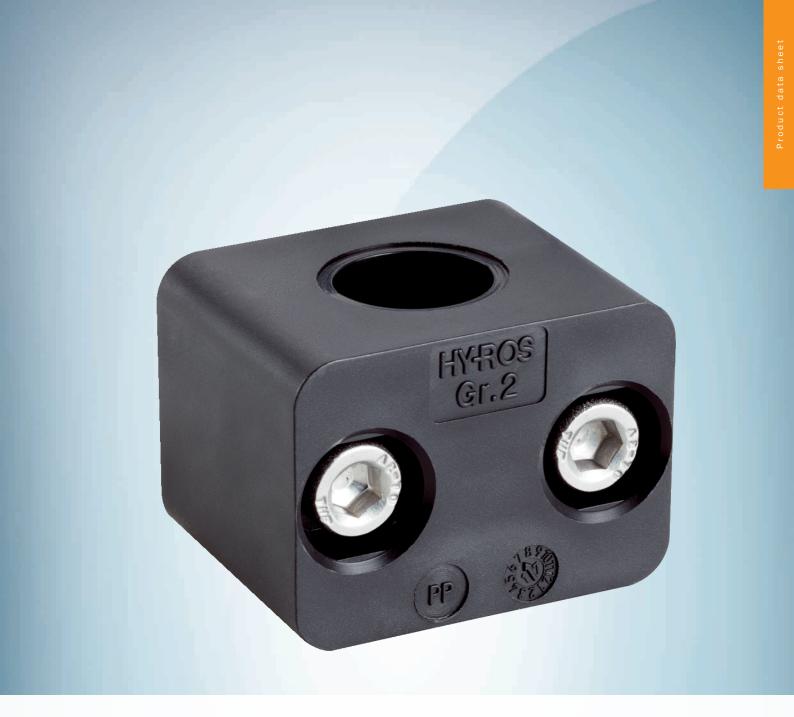

# BEF-FL-PRBCFP-HLDR

#### Technical specifications

| Accessory group  | Terminal and alignment brackets                 |
|------------------|-------------------------------------------------|
| Accessory family | Terminal brackets                               |
| Items supplied   | Without mounting hardware                       |
| Description      | Easy-clamp bracket for variable probe fastening |