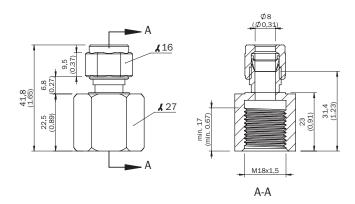

Technical specifications

| Accessory group  | Flanges                                        |
|------------------|------------------------------------------------|
| Accessory family | Flange plates                                  |
| Description      | Compression fitting for T-Easic FTS, M18 x 1.5 |

### Classifications

| ECI@ss 5.0     | 27279202 |
|----------------|----------|
| ECI@ss 5.1.4   | 27279202 |
| ECI@ss 6.0     | 27279202 |
| ECI@ss 6.2     | 27279202 |
| ECI@ss 7.0     | 27279202 |
| ECI@ss 8.0     | 27279202 |
| ECI@ss 8.1     | 27279202 |
| ECI@ss 9.0     | 27273701 |
| ECI@ss 10.0    | 27273701 |
| ECI@ss 11.0    | 27273701 |
| ETIM 5.0       | EC002615 |
| ETIM 6.0       | EC002615 |
| UNSPSC 16.0901 | 32131023 |

## Dimensional drawing (Dimensions in mm (inch))



## SICK AT A GLANCE

SICK is one of the leading manufacturers of intelligent sensors and sensor solutions for industrial applications. A unique range of products and services creates the perfect basis for controlling processes securely and efficiently, protecting individuals from accidents and preventing damage to the environment.

We have extensive experience in a wide range of industries and understand their processes and requirements. With intelligent sensors, we can deliver exactly what our customers need. In application centers in Europe, Asia and North America, system solutions are tested and optimized in accordance with customer specifications. All this makes us a reliable supplier and development partner.

Comprehensive services complete our offering: SICK LifeTime Services provi